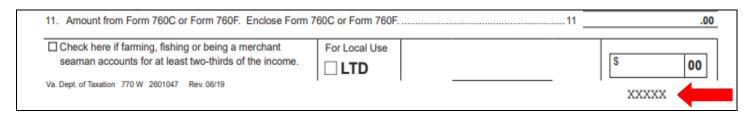

, enter standard deduction 12 rom Standard Deductions Worksheet in instructions | 00 |       | 00       |  |
| Va. Dept. of 1<br>2601039 Re |                                                                                                                                  |    | xxxxx | <b>—</b> |  |

#### **763** – bottom right corner, below Line 18

| 17 Nonresident Taxable Income. (Multiply Line 15 by percentage on Line 16) | 17 |       | 00 |
|----------------------------------------------------------------------------|----|-------|----|
| 18 Income Tax from Tax Table or Tax Rate Schedule                          | 18 |       | 00 |
| Va. Dept. of Taxation                                                      |    | xxxxx |    |

### 770 – bottom right corner, below the "money line" box