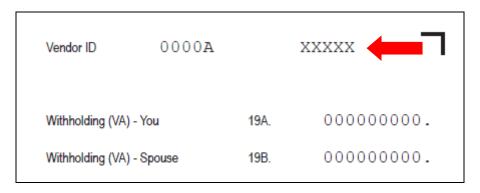

**760CG** – upper right side, next to the Vendor ID field

(See 760CG Exact Positioning Specifications.)