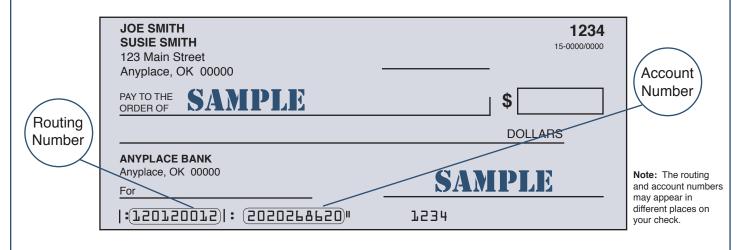

up to 17 characters (both numbers and letters). Include hyphens but omit spaces and special symbols. Enter the number from left to right and leave any unused boxes blank. On the sample check shown below, the account number is **2020268620**.

**NOTE:** Verify your routing and account numbers are correct. If the direct deposit fails to process, your refund will be mailed to you on a debit card.

**WARNING!** Due to electronic banking rules, the OTC will not allow direct deposits to or through foreign financial institutions. If you use a foreign financial institution or have a foreign address on your income tax return you will be issued a paper check. If you have an address with an APO, FPO or DPO you are not considered to have a foreign address; your refund is eligible for direct deposit.



## HOW TO CONTACT THE OKLAHOMA TAX COMMISSION

Whether you need a tax form, have a question or need further information, there are many ways to reach us.

## VISIT US ON THE WEB!

You'll find a wealth of information on our website, including:

- · Downloadable tax forms
- Answers to common questions
- Online filing options for both income and business taxes

#### www.tax.ok.gov

**OFFICE LOCATIONS!** 

Oklahoma City: 2501 North Lincoln Boulevard

**Tulsa:** 440 South Houston, 5th Floor (This location accepts online electronic payments only)

## GIVE US A CALL!

Taxpayer Service Center (405) 521-3160.

The Oklahoma Tax Commission is not required to give actual notice to taxpayers of changes in any state tax law.