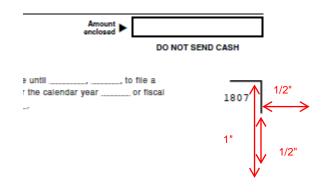

Size: The size of the detached voucher must be 8-1/2" x 3-5/8" and should be printed at the bottom of an 8-1/2" x 11" sheet.

**Document Identification Number:** The document identification number for Form R-6466 (2017) is **1807** and must be printed on Line 62 in Positions 75 through 78 in a Courier 12-point font (10 characters per inch).

Reference Mark: A reference mark must be printed on the voucher and shall consist of:

- A 2-point 1/2" horizontal line, positioned 1/2" from the right edge and 1" from the bottom edge, and
- A 2-point 1/2" vertical line, positioned 1/2" from the right edge of the page and 1/2" from the bottom edge of the page.