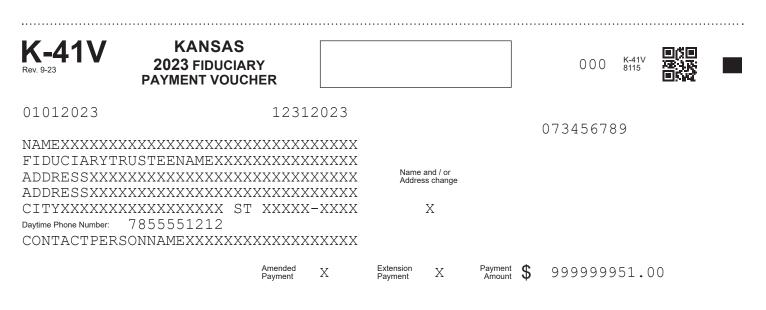

Enter the trust name, address, EIN, trustee name, phone number and contact persons name in the spaces provided.

If trust name or address information has changed since last year, be sure to check the field for "Name or Address Change" with a single "X".

If you are paying for an amended return, check the field with a single "X".

If you are filing an extension of time to file your return, check the field with a single "X". Note that an extension of time is an extension to file, NOT an extension to pay.

Make your check or money order payable to "Kansas Fiduciary Tax" for the full amount of your tax due. Write the your EIN on your check or money order, and ensure it contains a valid telephone number.

DO NOT send cash. If payment is not made on or before **April 15, 2024**, the tax due is subject to penalty and interest.

## DO NOT SEND A PHOTOCOPY OF THIS VOUCHER

or risk the chance of our automated system not capturing your data correctly.

## SEND THE ORIGINAL

811523073456789073456789010122123122

| 3        |                                                         | 64 66 68 70 72 74 76 78 80 84  |  |
|----------|---------------------------------------------------------|--------------------------------|--|
| 4        |                                                         |                                |  |
| 5        |                                                         | 5                              |  |
| 6        |                                                         | 6                              |  |
| 8        |                                                         | 8                              |  |
| 9        | 9                                                       | 9                              |  |
| 10       | 10                                                      | 10                             |  |
| 11<br>12 |                                                         | 11 12                          |  |
| 12       |                                                         | 13                             |  |
| 14       |                                                         | 14                             |  |
| 15       |                                                         | 15                             |  |
| 16<br>17 |                                                         | 16                             |  |
| 18       |                                                         | 18                             |  |
| 19       | 19                                                      | 19                             |  |
| 20       |                                                         | 20                             |  |
| 21<br>22 |                                                         | 21 22                          |  |
| 22       |                                                         | 22                             |  |
| 24       |                                                         | 24                             |  |
| 25       |                                                         | 25                             |  |
| 26<br>27 |                                                         | 26 27                          |  |
| 28       |                                                         | 28                             |  |
| 29       | 29                                                      | 29                             |  |
| 30       |                                                         | 30                             |  |
| 31<br>32 |                                                         | 31 32                          |  |
| 33       |                                                         | 33                             |  |
| 34       | 34                                                      | 34                             |  |
| 35       |                                                         | 35                             |  |
| 36<br>37 |                                                         | 36 37                          |  |
| 38       |                                                         | 38                             |  |
| 39       |                                                         | 39                             |  |
| 40<br>41 |                                                         | 40                             |  |
| 41       |                                                         | 41                             |  |
| 43       |                                                         | 43                             |  |
| 44       |                                                         |                                |  |
| 45<br>46 |                                                         | 45 46                          |  |
| 40       |                                                         | 46<br>0 0 0 0 8115<br>47<br>48 |  |
| 48       | 48 PAYMENT VOUCHER                                      |                                |  |
| 49       |                                                         | 49                             |  |
| 50<br>51 |                                                         | 50<br>156789<br>51             |  |
| 52       |                                                         | 52                             |  |
|          |                                                         | 53                             |  |
| 54       |                                                         | 54                             |  |
| 55<br>56 |                                                         | 55 56                          |  |
| 57       |                                                         | 57                             |  |
| 58       | 58 CONTACTPERSONNAMEXXXXXXXXXXXXXXXXXXXXXXXXXXXXXXXXXXX | 58                             |  |
| 59       |                                                         | 59                             |  |
| 60<br>61 | Payment A Payment A Amount D 303                        | 9999951.00 60<br>61            |  |
| 62       |                                                         | 62                             |  |
| 63       |                                                         |                                |  |
| 3        |                                                         | 64 66 68 70 72 74 76 78 80 84  |  |
| 65       |                                                         | edge of scanline 65            |  |