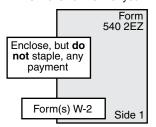

#### **Assembling Your Tax Return**

Assemble your tax return and mail it to the FTB.

To help with our processing costs, enclose, but **do not** staple, your payment. Attach your federal Form(s) W-2 to the lower front of your tax return.

**Do not** enclose a copy of your federal tax return or any other document with your Form 540 2EZ. This will help us reduce government processing and storage costs.