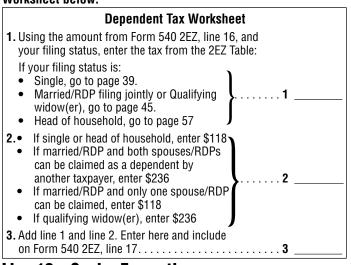

## If you checked the box on line 6, complete the Dependent Tax Worksheet below.

#### Line 18 – Senior Exemption

If you entered 1 in the box on line 7, enter 118. If you entered 2 in the box on line 7, enter 236.

You cannot claim this exemption credit if someone else can claim you as a dependent on their tax return.