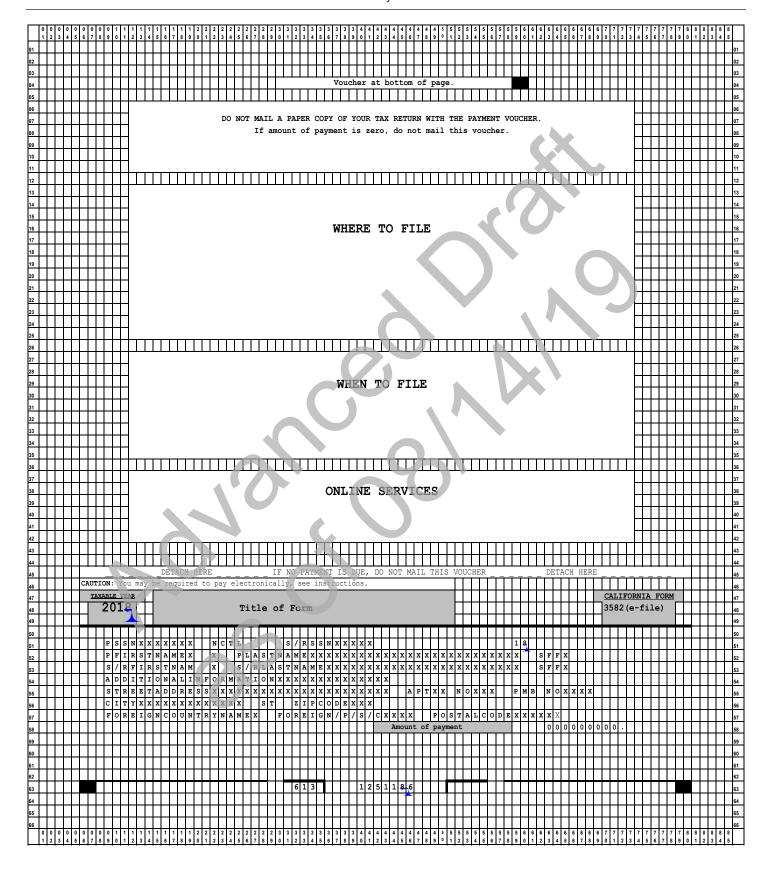

## Scannable Form FTB 3582 Specifications

Definitions: ALPHA = A-Z (MUST BE ALL CAPS)

NUMERIC = 0-9
ALPHANUMERIC = A-Z, 0-9
LEFT JUSTIFY = LJ

Use Courier 12-point font, not bold, for taxpayer data (print lines 51-58) and CTP ID, and Doc. ID (print line 63).

|        | RIGHT JUSTIFY = RJ                             | 厚              |               |          |                                           |
|--------|------------------------------------------------|----------------|---------------|----------|-------------------------------------------|
| Print  | -                                              | Begin<br>Print | Maximum       | End      |                                           |
| Line   | and Ideal/Continu                              |                | Field         | Print    | Field                                     |
| Number | Identification                                 | Position       | <u>Length</u> | Position | Description                               |
| 1-3    | Blank lines                                    | 30             |               |          |                                           |
| 4      | "Voucher at bottom of page."                   |                | 29            | 58       | Conventional form size/style              |
| 4      | Anchor Mark                                    | 59             | 2             | 60       | Anchor mark, Conventional form size/style |
| 5      | Blank line                                     | _              | _             | _        |                                           |
| 6-11   | "DO NOT MAIL" and box                          | 12             | 62            | 73       | Conventional form size/style              |
| 12     | Blank line                                     | _              | _             | -        |                                           |
| 13-25  | "WHERE TO FILE" and box                        | 12             | 62            | 73       | Conventional form size/style              |
| 26     | Blank line                                     | -              | -             | _        | -                                         |
| 27-35  | "WHEN TO FILE" and box                         | 12             | 62            | 73       | Conventional form size/style              |
| 36     | Blank line                                     | _              | -             | _        | -                                         |
| 37-42  | "ONLINE SERVICES" and box                      | 12             | 62            | 73       | Conventional form size/style              |
| 43-44  | Blank lines                                    | -              | - 1           | -        |                                           |
| 45     | "Detach Here"/"Do Not Mail" line               | 6              | 75            | 80       | Conventional form size/style              |
|        | "CAUTION: You may be required to pay           |                |               |          |                                           |
| 46     | electronically, see instructions."             | 6              | 46            | 51       | Conventional form size/style              |
| 47     | "Taxable Year" and underline                   | 6              | 8             | 13       | Conventional form size/style              |
| 47     | Title of Form                                  | 15             | 37            | 51       | Conventional form size/style              |
| 47     | "California Form" and underline                | 69             | 1/1           | 79       | Conventional form size/style              |
| 48     | Taxable Year Area "2018"                       | 7              | 6             | 12       | Conventional form size/style              |
| 48     | Title of Form                                  | 15             | 37            | 51       | Conventional form size/style              |
| 48     | Form Identifier (3582 (e-file)), Area          | 70             | 9             | 78       | Conventional form size/style              |
| 49     | Taxable Year Area "2018"                       | 7              | 6             | 12       | Conventional form size/style              |
| 49     | Title of Form                                  | 15             | 37            | 51       | Conventional form size/style              |
| 49     | Form Identifier (3582 (e-file)), Area          | 70             | 9             | 78       | Conventional form size/style              |
| 49     | Bold line                                      | 6              | 75            | 80       | Conventional form size/style              |
| 50     | Blank line                                     | -              | _             | _        |                                           |
| 51     | Taxpayer's SSN or ITIN (mandatory)             | 9              | 11            | 19       | Numeric, "—"                              |
|        | Name Control (First 4 Letters of Taxpayer's    |                |               |          | Alpha, No embedded spaces, No symbols     |
| 51     | Last Name) (mandatory)                         | 22             | 4             | 25       | or punctuation                            |
|        | If Joint Return, Spouse's/RDP's SSN or ITIN    |                |               |          | <i>(</i> , 1)                             |
| 51     | (mandatory)                                    | 31             | 11            | 41       | Numeric, "—"                              |
| 51     | Form Year Indicator                            | 59             | 2             | 60       | "18 <u>"</u>                              |
| 52     | Taxpayer's First Name (mandatory)              | 9              | 11            | 19       | Alpha, No embedded spaces                 |
| 52     | Taxpayer's Middle Initial                      | 22             | 1             | 22       | Alpha                                     |
| 52     | Taxpayer's Last Name (mandatory)               | 25             | 35            | 59       | Alpha                                     |
| 52     | Taxpayer's Suffix                              | 62             | 4             | 65       | Alpha                                     |
|        | If Joint Return, Spouse's/RDP's First Name     |                |               | <u> </u> |                                           |
| 53     | (mandatory)                                    | 9              | 11            | 19       | Alpha, No embedded spaces                 |
| 53     | If Joint Return, Spouse's/RDP's Middle Initial | 22             | 1             | 22       | Alpha                                     |
|        |                                                |                |               |          |                                           |

## Scannable Form FTB 3582 Specifications

Definitions: ALPHA = A-Z (MUST BE ALL CAPS)

NUMERIC = 0-9 ALPHANUMERIC =  $A-Z_{\perp}0-9$ LEFT\_JUSTIFY = LJ RIGHT\_JUSTIFY = RJ Use Courier 12-point font, not bold, for taxpayer data (print lines 51-58) and CTP ID, and Doc. ID (print line 63).

|        | RIGHT JUSTIFY = RJ                                                    |                 |               |          |                                                                                                                                                      |
|--------|-----------------------------------------------------------------------|-----------------|---------------|----------|------------------------------------------------------------------------------------------------------------------------------------------------------|
| Print  |                                                                       | Begin           | Maximum       | End      |                                                                                                                                                      |
| Line   |                                                                       | Print           | Field         | Print    | Field                                                                                                                                                |
| Number | Identification                                                        | <u>Position</u> | <u>Length</u> | Position | Description                                                                                                                                          |
|        | If Joint Return, Spouse's/RDP's Last Name                             | 0.5             | 0.5           | 50       |                                                                                                                                                      |
| 53     | (mandatory)                                                           | 25              | 35            | 59       | Alpha                                                                                                                                                |
| 53     | Spouse's/RDP's Suffix                                                 | 62              | 4             | 65       | Alpha                                                                                                                                                |
| 54     | Additional Information                                                | 9               | 35            | 43       | Alphanumeric, Embedded spaces, No punctuation, No symbols other than "/". If no "in-care-name" and additional information leave print line 54 blank. |
| 55     | Street Address (mandatory)                                            | 9               | 35            | 43       | Alphanumeric, No punctuation, No symbols other than "/" or "-"                                                                                       |
| 55     | APT, STE, SP, RM, FL, BLDG, and UN                                    | 46              | 5             | 50       | Alpha, L., "APT, STE, SP, RM, FL, BLDG, or UN"  Print only if there is a Number or Letter.                                                           |
|        | APT, STE, SP, RM, FL, BLDG, and UN                                    |                 |               |          |                                                                                                                                                      |
| 55     | Number or Letter                                                      | 52              | 5             | 56       | Alphanumeric, <del>LJ,</del> no symbols                                                                                                              |
| 55     | Private Mail Box (PMB)                                                | 59              | 3             | 61       | "PMB" Print only if there is a Number or<br>Letter                                                                                                   |
| 55     | Private Mail Box Number or Letter                                     | 63              | 6             | 68       | Alphanumeric, ᠳ                                                                                                                                      |
| 56     | City (mandatory)                                                      | 9               | 17            | 25       | Alphanumeric, Embedded spaces                                                                                                                        |
| 56     | State (mandatory) (Use Standard Abbreviations in this publication)    | 28              | 2             | 29       | Alpha. If foreign address, leave State field blank.                                                                                                  |
| 56     | ZIP code                                                              | 32              | 10            | 41       | Numeric, "-", LJ. If foreign address, leave Zip code field blank.                                                                                    |
| 57     | If Foreign Country Name                                               | 9               | 19            | 27       | Alphanumeric, Embedded spaces,<br>or blank. 2-Character Country Abbreviation<br>may be used.                                                         |
| 57     | If Foreign Province/State/County                                      | 30              | 17            | 46       | Alphanumeric, Embedded spaces, or blank                                                                                                              |
| 57     | If Foreign Postal Code                                                | 49              | 16            | 64       | Alphanumeric, Embedded spaces, or blank                                                                                                              |
|        |                                                                       |                 |               |          |                                                                                                                                                      |
| 58     | "Amount of payment" (mandatory)                                       | 42              | 17            | 58       | Print as: "Amount of payment"                                                                                                                        |
| 58     | Taxpayer's Amount of Payment                                          | 63              | 10            | 72       | Numeric, RJ, whole dollars only. Decimal point must print at end of dollar amount – at print position 72. <b>Do not use commas.</b>                  |
|        | Blank lines                                                           |                 |               | 12       | at print position 72. Do not use commas.                                                                                                             |
| 59-61  |                                                                       | _               | _             |          |                                                                                                                                                      |
| 62-63  | Bottom Registration Mark, Anchor Mark, and conventional form FTB 3582 | -               | -             | -        | End of bottom registration mark, anchor mark and conventional form size/style                                                                        |
| 63     | CTP ID (mandatory)                                                    | 32              | 3             | 34       | Numeric                                                                                                                                              |
| 63     | Doc. ID (mandatory)                                                   | 40              | 7             | 46       | Numeric, "125118 <u>6</u> "                                                                                                                          |
|        |                                                                       |                 |               |          |                                                                                                                                                      |

## Scannable Form FTB 3582 Record Layout

Note: Record Layout is Reduced