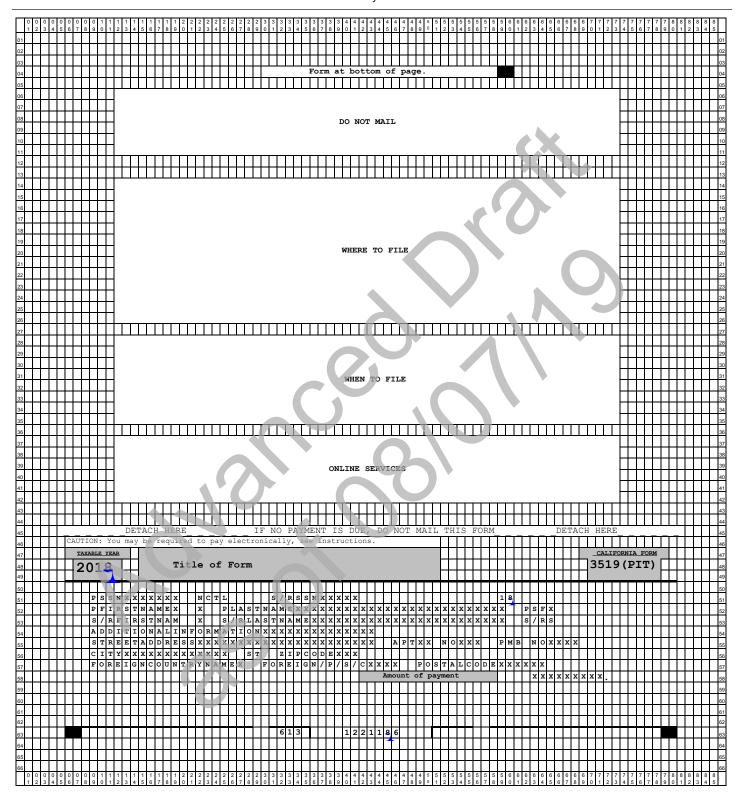

## Scannable Form FTB 3519 Specifications

Definitions: ALPHA = A-Z (MUST BE ALL CAPS)

NUMERIC = 0-9
ALPHANUMERIC = A-Z<sub>x</sub>0-9
LEFT JUSTIFY = LJ

Use Courier 12-point font, not bold, for taxpayer data (print lines 51-58) and CTP ID and doc. ID (print line 63).

|                         | RIGHT JUSTIFY = RJ                                                      |                            |                                   |                          |                                                      |
|-------------------------|-------------------------------------------------------------------------|----------------------------|-----------------------------------|--------------------------|------------------------------------------------------|
| Print<br>Line<br>Number | Identification                                                          | Begin<br>Print<br>Position | Maximum<br>Field<br><u>Length</u> | End<br>Print<br>Position | Field Description                                    |
| 1-3                     | Blank lines                                                             | _                          |                                   | _                        | =                                                    |
| 4                       | "Form at bottom of page."                                               | 30                         | 29                                | 58                       | Conventional form size/style                         |
| 4                       | Anchor Mark                                                             | 59                         | 2                                 | 60                       | Anchor mark, Conventional form size/style            |
| 5                       | Blank line                                                              | _                          | _                                 | _                        | Tallot mass, comemication on size of the             |
| 6-11                    | "DO NOT MAIL" and box                                                   | 12                         | 62                                | 73                       | Conventional form size/style                         |
| 12-13                   | Blank lines                                                             |                            | _                                 | - 1                      |                                                      |
| 14-26                   | "WHERE TO FILE" and box                                                 | 12                         | 62                                | 73                       | Conventional form size/style                         |
| 27                      | Blank line                                                              |                            | _                                 | -                        | -<br>-                                               |
| 28-35                   | "WHEN TO FILE" and box                                                  | 12                         | 62                                | 73                       | Conventional form size/style                         |
| 36                      | Blank line                                                              |                            | -                                 |                          | -                                                    |
| 37-42                   | "ONLINE SERVICES" and box                                               | 12                         | 62                                | 73                       | Conventional form size/style                         |
| 43-44                   | Blank lines                                                             | _                          |                                   | -                        |                                                      |
| 45                      | "Detach Here"/"Do Not Mail" line                                        | 6                          | 75                                | 80                       | Conventional form size/style                         |
| 46                      | "CAUTION: You may be required to pay electronically. See instructions." | 6                          | 46                                | 51                       | Conventional form size/style                         |
| 47                      | "Taxable Year" and underline                                            | 6                          | 8                                 | 13                       | Conventional form size/style                         |
| 47                      | Title of Form                                                           | 15                         | 37                                | 51                       | Conventional form size/style                         |
| 47                      | "California Form" and underline                                         | 69                         | 11                                | 79                       | Conventional form size/style                         |
| 48                      | Taxable Year Area "2018"                                                | 7                          | 6                                 | 12                       | Conventional form size/style                         |
| 48                      | Title of Form                                                           | 15                         | 37                                | 51                       | Conventional form size/style                         |
| 48                      | Form Identifier (3519 (PIT)) Area                                       | 70                         | 9                                 | 78                       | Conventional form size/style                         |
| 49                      | Taxable Year Area "2018"                                                | 7                          | 6                                 | 12                       | Conventional form size/style                         |
| 49                      | Title of Form                                                           | 15                         | 37                                | 51                       | Conventional form size/style                         |
| 49                      | Form Identifier (3519 (PIT)) Area                                       | 70                         | 9                                 | 78                       | Conventional form size/style                         |
| 49                      | Bold line                                                               | 6                          | 75                                | 80                       | Conventional form size/style                         |
| 50                      | Blank line                                                              |                            | _                                 | _                        | -                                                    |
| 51                      | Taxpayer's SSN or ITIN (mandatory)                                      | 9                          | 11                                | 19                       | Numeric, "—"                                         |
| 51                      | Name Control (First 4 Letters of Taxpayer's Last Name) (mandatory)      | 22                         | 4                                 | 25                       | Alpha, No embedded spaces, No symbols or punctuation |
| 51                      | If Joint Return, Spouse's/RDP's SSN or ITIN (mandatory)                 | 31                         | 11                                | 41                       | Numeric, "—"                                         |
| 51                      | Form Year Indicator                                                     | 59                         | 2                                 | 60                       | "18"                                                 |
| 52                      | Taxpayer's First Name (mandatory)                                       | 9                          | 11                                | 19                       | Alpha, No embedded spaces                            |
| 52                      | Taxpayer's Middle Initial                                               | 22                         | 1                                 | 22                       | Alpha                                                |
| 52                      | Taxpayer's Last Name (mandatory)                                        | 25                         | 35                                | 59                       | Alpha                                                |
| 52                      | Taxpayer Suffix                                                         | 62                         | 4                                 | 65                       | Alphanumeric                                         |
|                         |                                                                         |                            |                                   |                          |                                                      |

## Scannable Form FTB 3519 Specifications

Definitions: ALPHA = A-Z (MUST BE ALL CAPS)

NUMERIC = 0-9 ALPHANUMERIC =  $A-Z_{\downarrow}0-9$ LEFT JUSTIFY = LJ Use Courier 12-point font, not bold, for taxpayer data (print lines 51 - 58) and CTP ID and doc. ID (print line 63) $_{\perp}$ 

|                                | RIGHT JUSTIFY = RJ                                                    |                                   |                                   |                                 |                                                                                                                                                    |
|--------------------------------|-----------------------------------------------------------------------|-----------------------------------|-----------------------------------|---------------------------------|----------------------------------------------------------------------------------------------------------------------------------------------------|
| Print<br>Line<br><u>Number</u> | Identification                                                        | Begin<br>Print<br><u>Position</u> | Maximum<br>Field<br><u>Length</u> | End<br>Print<br><u>Position</u> | Field <u>Description</u>                                                                                                                           |
| 53                             | If Joint Return, Spouse's/RDP's First Name (mandatory)                | 9                                 | 11                                | 19                              | Alpha. No embedded spaces                                                                                                                          |
| 53                             | If Joint Return, Spouse's/RDP's Middle Initial                        | 22                                | 1                                 | 22                              | Alpha                                                                                                                                              |
|                                | If Joint Return, Spouse's/RDP's Last Name                             |                                   | ·                                 |                                 |                                                                                                                                                    |
| 53                             | (mandatory)                                                           | 25                                | 35                                | 59                              | Alpha                                                                                                                                              |
| 53                             | Spouse Suffix                                                         | 62                                | 4                                 | 65                              | Alphanumeric                                                                                                                                       |
| 54                             | Additional Information                                                | 9                                 | 35                                | 43                              | Alphanumeric, Embedded spaces, No punctuation, No symbols other than "/ If no "in-care-name" and additional information leave print line 54 blank. |
| 55                             | Street Address (mandatory)                                            | 9                                 | 35                                | 43                              | Alphanumeric, Embedded spaces, No punctuation, No symbols other than "f" or "-"                                                                    |
| 55                             | APT, STE, SP, RM, FL, BLDG, and UN                                    | 46                                | 5                                 | 50                              | Alpha, LJ, "APT, STE, SP, RM, FL, BLDG, or UN" Print only if there is a Number or Letter.                                                          |
| 55                             | APT, STE, SP, RM, FL, BLDG, and UN<br>Number or Letter                | 52                                | 5                                 | 56                              | Alphanumeric, ŁJ, no symbols                                                                                                                       |
| 55                             | Private Mail Box (PMB)                                                | 59                                | 3                                 | 61                              | "PMB" Print only if there is a Number or Letter.                                                                                                   |
| 55                             | Private Mail Box Number or Letter                                     | 63                                | 6                                 | 68                              | Alphanumeric, <del>LJ</del>                                                                                                                        |
| 56                             | City (mandatory)                                                      | 9                                 | 17                                | 25                              | Alphanumeric, Embedded spaces                                                                                                                      |
| 56                             | State (mandatory) (Use Standard<br>Abbreviations in this publication) | 28                                | 2                                 | 29                              | Alpha. If foreign address, leave State field blank.                                                                                                |
| 56                             | ZIP Code                                                              | 32                                | 10                                | 41                              | Numeric, "-",-LJ. If foreign address, leave Zip Code field blank.                                                                                  |
| 57                             | If Foreign Country Name                                               | 9                                 | 19                                | 27                              | Alphanumeric, Embedded spaces, or blank,<br>2-character Country Abbreviation<br>may be used.                                                       |
| 57                             | If Foreign Province/State/County                                      | 30                                | 17                                | 46                              | Alphanumeric, Embedded spaces or blank                                                                                                             |
| 57                             | If Foreign Postal Code                                                | 49                                | 16                                | 64                              | Alphanumeric, Embedded spaces, or blank                                                                                                            |
| 58                             | "Amount of payment"                                                   | 42                                | 17                                | 58                              | Print as: "Amount of payment"                                                                                                                      |
| 58                             | Taxpayer's Amount of payment                                          | 63                                | 10                                | 72                              | Numeric, Rd, whole dollars only.  Decimal point must print at end of dollar amount – at print position 72.  Do not use commas.                     |
| 59-61                          | Blank lines                                                           | _                                 | _                                 | _                               | –                                                                                                                                                  |
| 62-63                          | Bottom Registration Mark, Anchor Mark, and conventional form FTB 3519 | _                                 | _                                 | _                               | End of bottom registration mark, anchor mark, and conventional form size/style                                                                     |
| 63                             | CTP ID (mandatory)                                                    | 32                                | 3                                 | 34                              | Numeric                                                                                                                                            |
| 63                             | Doc. ID (mandatory)                                                   | 40                                | 7                                 | 46                              | Numeric, "1221186"                                                                                                                                 |

If no spouse/RDP name, leave the applicable fields on print line 53 blank. If no additional information, leave the applicable field on print line 54 blank.

## Scannable Form FTB 3519 Record Layout

Note: Record Layout is Reduced