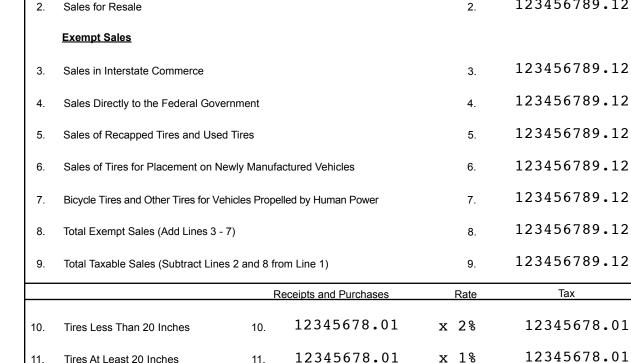

## Scrap Tire Disposal Tax Return North Carolina Department of Revenue

Account ID

3-28-07

123456789

ABCDEFGHIJ

Period Ending

1.

12.

13.

14.

15.

12 45 78

12345

123456789.12

123456789.12

Tax

12345678.01

12345678.01

12345678.01

12345678.01

12345678.01

12345678.01

Filing Frequency

**ABCDEFGHI** 

**Gross Receipts** 

Tires At Least 20 Inches

Total Tax (Add Lines 10 and 11)

Total Due (Add Lines 12, 13, and 14)

1.

11.

12.

13.

14.

15.

Penalty

Interest

12 45 78

ABCDEFGHIJKLMNOPQRSTUVWXYZABCDEFGHIJKLM

ABCDEFGHIJKLMNOPQRSTUVWXYZABCDEFGHI ABCDEFGHIJKLMNOPQRST

File By