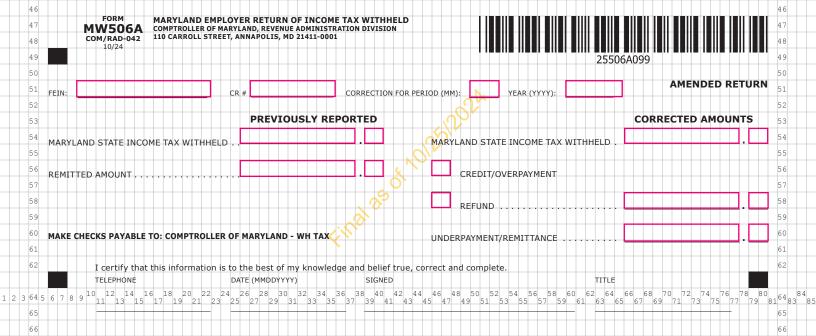

| 4     | 46   |       |      |     |      |          |           |         |          |     |    |         |         |         |                 |          |    |    |         |         |    |      |         |            |    |   |         |          |         |    |         |         |      |    |    |         |          |           |     |    |     |         |                 |    |     |     |      |         |    |          | 4   | 6    |       |
|-------|------|-------|------|-----|------|----------|-----------|---------|----------|-----|----|---------|---------|---------|-----------------|----------|----|----|---------|---------|----|------|---------|------------|----|---|---------|----------|---------|----|---------|---------|------|----|----|---------|----------|-----------|-----