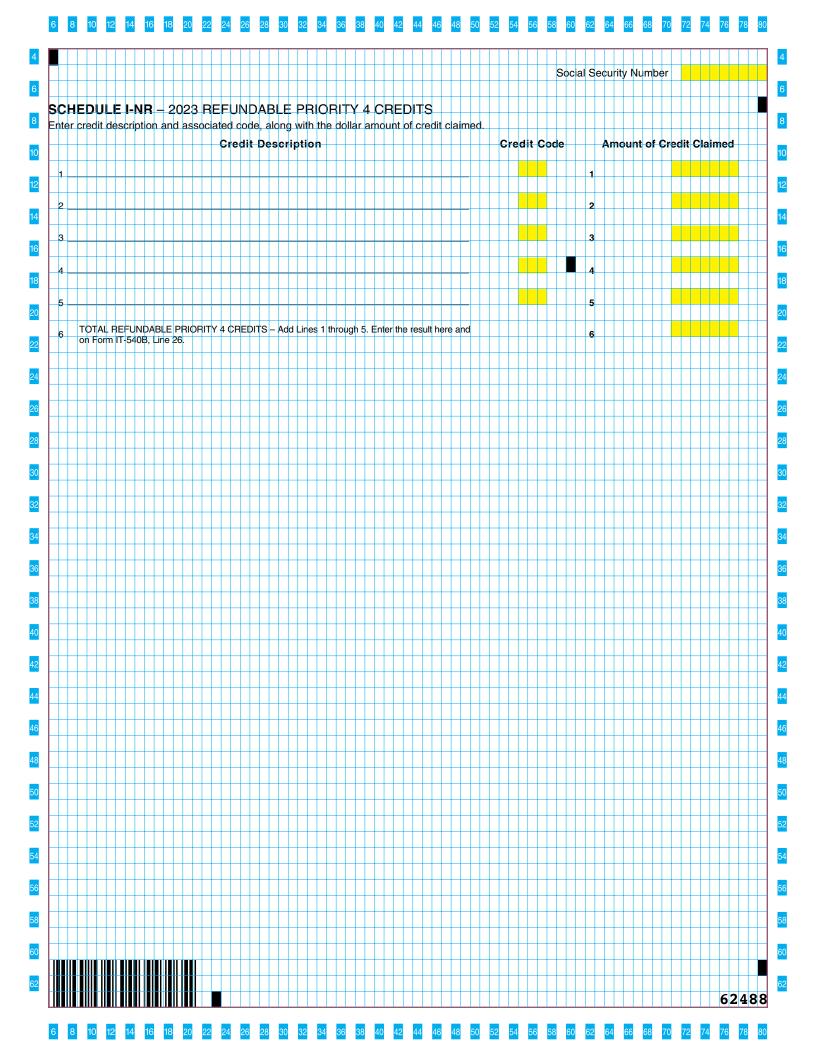

|             |                   | _`        |              | 1    | Ė   | J   | -   |     |     | <b>4</b> 1 | ,   | (1  | a       | ye    | : 0    | , U        | 1   | ',  | $^{+}$ |      |      |     |          |     |      |      |     |      |      |           |           |           | +         | +           | +         |        | +         |           |     | H   |     |             |     |     |     | S         | oci          | al   | Se  | CL  | ırit      | y I | Nu   | ml   | be   | r         |        |     |           |     |              |           |              |        |   |
|-------------|-------------------|-----------|--------------|------|-----|-----|-----|-----|-----|------------|-----|-----|---------|-------|--------|------------|-----|-----|--------|------|------|-----|----------|-----|------|------|-----|------|------|-----------|-----------|-----------|-----------|-------------|-----------|--------|-----------|-----------|-----|-----|-----|-------------|-----|-----|-----|-----------|--------------|------|-----|-----|-----------|-----|------|------|------|-----------|--------|-----|-----------|-----|--------------|-----------|--------------|--------|---|
| +           | 22                | Ai        | JU           | ST   | ΕI  | ) [ | .0  | UI  | Si  | ٩N         | ΙÀ  | IN  | C       | ΟĪV   | 1E     | TΑ         | X   | ļ   | Su     | btı  | rac  | t L | in       | e 2 | 21   | fro  | m   | L    | ne   | 19        | 9.        |           | 1         | 1           | ļ         | I      | 1         |           |     |     | L   |             |     |     |     |           | 1            | _    |     |     |           | 1   |      |      |      |           |        |     |           |     | Ţ            | J         | I            | 7      | _ |
| +           | 22                |           |              |      |     |     |     |     |     |            |     |     | 7       |       | Ŧ      | Ŧ          |     | +   | -      |      |      |     |          |     |      |      |     | 7    | -    | +         |           | +         | +         | +           | +         | +      | +         |           | +   | H   | H   | Н           |     |     |     | +         | 2:           | 2    |     |     |           | +   | +    |      | +    | t         |        |     |           |     | +            | Ŧ         | +            | +      |   |
| $\pm$       |                   |           |              | t    |     |     | H   |     |     |            |     |     | +       |       | +      |            | t   | t   | t      |      |      |     |          |     |      |      |     |      |      | Ť         |           | No        | o u       | se          | tax       | ۲d     | ue        |           | t   | t   | t   |             |     |     |     | +         |              |      |     |     |           |     |      |      | t    | t         | Н      |     |           |     | $^{+}$       | +         | t            | +      |   |
| 2           | 23A               | C         | SNC          | SU   | ME  | R   | U   | SE  | Ξ Τ | A)         | <   |     |         |       |        |            | I   |     |        |      |      |     |          |     |      |      |     |      |      |           |           | 4-        |           |             |           |        | th        |           |     |     |     |             |     |     |     |           | 23           | Α    |     |     |           |     |      |      |      |           |        |     |           |     |              |           |              | I      |   |
| _           |                   |           |              | H    | L   |     | L   |     |     |            |     |     | $\perp$ |       | +      | +          | +   | +   | +      |      |      |     |          |     |      |      |     | _    | 4    | 4         | _         |           |           |             |           |        |           | e C       |     | Sui | me  | er.         |     |     |     | 4         | _            |      |     |     |           | _   | _    |      | +    | +         |        | 4   |           |     | $\downarrow$ | +         | $\downarrow$ | +      |   |
| +           |                   |           |              | +    | H   |     |     |     |     |            |     |     | +       |       | +      | +          | +   | +   | +      |      |      |     |          |     |      |      |     |      | +    |           |           | No        | 2 11      | sad         | ne.       | fee    | e d       | ue.       | +   | H   | H   |             |     |     |     | +         | +            |      | +   |     |           | +   | +    |      | +    | +         | Н      | _   |           |     | +            | +         | +            | +      |   |
| 2           | 23B               | ΕI        | .EC          | TF   | lC  | Α   | ΝI  | Σŀ  | łΥ  | BF         | 311 | ) V | /EI     | HIC   | CL     | E F        | RC  | A   | Dι     | JS   | ΑG   | Ε   | FE       | ΞE  |      |      |     |      | 1    | 1         |           |           |           | ,           | ,         | Ť      |           |           | t   | t   | t   |             |     |     |     | 1         | 23           | В    |     |     |           | +   |      |      | t    |           |        |     |           |     |              | h         | t            | +      |   |
|             |                   |           |              |      |     |     |     |     |     |            |     |     | I       |       |        |            | I   | I   |        |      |      |     |          |     |      |      |     |      |      |           |           | Ar        | no        | unt         | fro       | om     | F         | orm       | R   | -19 | 900 | 0A          |     |     |     |           |              |      |     |     |           |     |      |      |      |           |        |     |           |     | Ι            | I         | I            | I      |   |
| +           |                   | Т         | OTA          |      | NC  | ;C  | М   | E.  | ΓA  | Χ.         | С   | 10  | 1S      | U۱    | 1E     | R          | JS  | iΕ  | TA     | X.   | À    | ΝE  | ) E      | LE  | €C   | TF   | RIC | ; A  | N    | )<br>J    | ΗY        | BF        | RIE       | )<br>)<br>V | ΈI        | HIIV   | CL        | E         | RC  | À   | D   | US          | À   | GE  |     | 4         | _            |      |     |     |           | _   |      |      | _    |           |        |     |           |     | _            | _         | +            | _      |   |
| +           | 24                |           | F -          |      |     |     |     |     |     |            |     |     |         |       |        |            | -   | Ŧ   | Ť      | .,,, |      |     |          |     |      | -    |     |      |      | -         | +         | -         | -         | 1           | F         | H      | _         | Ŧ         |     |     | I   |             |     |     |     | +         | 2            | 4    |     |     | $\Box$    | +   | +    |      | +    | +         | Н      |     |           |     | +            | 4         | +            | +      |   |
|             | 25                | 0'        | /EF          | RP/  | Υ   | ME  | N   | Т   | ЭF  | F          | ìΕ  | Fυ  | N       | DΑ    | BL     | E          | PF  | RIC | DRI    | ١T١  | Y 2  | С   | RE       | ΞD  | ΙT   | s -  | - E | ≣nt  | er   | th        | e a       | am        | ou        | ınt         | fro       | om     | ı L       | .ine      | 2   | 0.  | H   |             |     |     |     | +         | 2            | 5    |     |     |           | +   |      |      | +    | +         |        |     |           |     |              |           | t            | +      |   |
|             |                   |           |              | t    |     |     |     |     |     |            |     |     | †       |       |        |            | t   | t   | Ť      |      |      |     |          |     |      |      |     |      |      |           |           |           |           | Ť           | t         |        |           |           |     |     |     |             |     |     |     | T         | Ť            |      |     |     |           |     |      |      |      | t         |        |     |           |     | T            | T         | Ť            | Ť      |   |
| Щ           | 26                | RI        | FL           | INI  | ĴΑ  | BL  | Ε   | PI  | 310 | ΣF         | П   | Y   | 4 (     | CR    | EL     | IIC        | S   | Τ'  | Fro    | m    | So   | he  | dı       | ılε | )  - | Νŀ   | ₹,  | Lir  | ne   | 6         |           |           |           |             | I         |        |           |           |     |     |     |             |     |     |     |           | 2            | 6    |     |     |           |     |      |      |      |           |        |     |           |     |              |           | I            | I      |   |
| $\vdash$    | 07                |           | ИOI          |      | _   | ٠.  | -   | _   | ,,, | 21         | ۸.  | 1.0 | _       | , v   | 34     |            | ا.  | ,-  |        |      |      | , - | <b>~</b> | , , |      | ۸,   | ۱,- |      |      |           |           | 10.0      | , _       | -           |           |        | 00        | _         |     |     | -   | H           |     |     |     |           |              | 7    |     |     |           |     | +    | +    | +    | +         |        |     |           |     | _            |           | +            | +      | _ |
| +           | 27                | A         | VIU          | υN   | 1   | UI  | L   | U   | UI: | <b>)</b>   | Ηľ  | ıA  | 1/      | 41    | vV     | 11         | n t | 15  | 40     | ' F  | Uŀ   | 1 2 | UŽ       | .3  | - 1  | 4[   | ıaı | υn   | Г    | ۰rr       | 115       | w         | -2        | al          | ıa        | 11     | υg        | ฮ.        |     |     |     | Н           |     |     |     | -         | 2            | 1    |     | Н   |           | +   | +    | +    | +    | +         |        |     |           |     | f            | f         | +            | +      |   |
| $\parallel$ | 28                | AI        | ИΟΙ          | JN   | Т   | OF  | С   | R   | ΞD  | ΙΤ         | С   | ΑF  | ₹R      | ΙΕΙ   | )<br>F | <b>-</b> 0 | R۱  | ٧A  | RE     | ) F  | R    | ٥N  | 12       | 202 | 22   |      |     | +    | +    | $\dagger$ | $\dagger$ | $\dagger$ | $\dagger$ | $\dagger$   | $\dagger$ | +      | $\dagger$ | $\dagger$ |     | T   | t   | Н           |     |     |     | $\forall$ | 2            | 8    |     |     | $\forall$ | +   | +    |      | +    | $\dagger$ |        |     |           |     |              |           | T            | +      |   |
|             |                   |           | 401          |      |     |     |     |     |     | .,,        | ς,  |     |         |       |        |            |     |     |        |      |      |     |          |     | _    |      | _   |      |      |           |           |           |           |             |           |        |           |           |     |     |     |             |     |     |     |           |              |      |     |     |           |     |      |      |      |           |        |     |           |     | Ι            | Ι         | I            | I      |   |
| +           | 29                |           | 1OI<br>iter  |      |     |     |     |     |     |            |     |     |         | =H1.  | 4      | יי         | 3 Y | Α   |        | JIN  | /IP  | U   | )        | ᆮ   | Ρ/   | ۱H   | 11  | ΝE   | H    | М         | IF        | FIL       | -111      | NG          |           |        |           |           |     |     |     |             |     |     |     |           | 2            | 9    |     |     |           | _   |      |      | _    |           |        |     |           |     | 4            | 4         | 4            | _      |   |
| +           | 30                | ΔΙ        | ИΟΙ          | INI  | Т,  | O F | F   | ٥-  | ГІЛ | 1Δ         | TF  | :D  | D/      | ا V ۱ | ME     | :NI        | го  | -   | OE     | 2 2  | กว   | Q   |          |     |      |      |     | -    | +    | +         |           |           | +         | +           | +         | +      | +         |           | +   | H   | H   |             |     |     |     | +         | 3            | n    |     |     |           | +   |      |      | +    | +         |        |     |           |     |              |           | +            | +      |   |
|             |                   | / (1      | ,,,,,,       | 14   | H   | ·   | -   |     |     | ''         |     | .0  | 1       | ` '   | V., L  | -1 *       |     | Ť   |        |      | .02  |     |          |     |      |      |     | +    | +    | $^{+}$    |           |           | $^{+}$    | +           | t         | t      | $^{+}$    |           | t   | t   | t   |             |     |     |     | +         |              | •    |     |     |           | +   |      |      | +    |           | П      |     |           |     | ۲            | t         | t            | +      |   |
|             | 31                | ΑI        | ИΟΙ          | JN   | T   | OF  | E   | X.  | ΓE  | NS         | SIC | DΝ  | P       | ΑY    | MI     | ΞN         | Т   | İ   | İ      |      |      |     |          |     |      |      |     |      |      |           |           |           | İ         | İ           | İ         |        | İ         |           | İ   |     |     |             |     |     |     |           | 3            | 1    |     |     |           |     |      |      | İ    | İ         |        |     |           |     |              |           | Ĺ            | Ī      |   |
| 4           |                   |           |              | L    |     |     |     |     |     |            |     |     | _       |       |        |            | 1   | 1   | 1      |      |      |     |          |     |      |      |     |      |      |           |           |           |           | 1           | _         |        |           |           |     |     | L   |             |     |     |     |           |              |      |     |     |           |     |      |      |      | 1         |        |     |           |     | _            |           | 1            | _      |   |
| _           | 32                | T         | ATC          | L F  | ₹E  | Fι  | JN  | DA  | ۱B  | _E         | Τ.  | АХ  | : C     | RE    | ΞD     | ITS        | 3 / | ۱N  | D      | PA   | Y۱   | 1Ε  | NΊ       | S   | -    | Αc   | ld  | Lir  | nes  | 3 2       | 5 t       | thr       | ou        | gh          | 3         | 1.     | +         |           | ╀   | H   | H   |             |     |     |     | +         | 3:           | 2    | H   |     |           | +   | +    | +    | +    | +         |        |     |           |     | +            | 4         | 4            | +      |   |
| +           | 33                |           | /EF          |      |     |     |     |     |     |            |     |     |         |       |        |            |     |     |        |      |      |     |          |     |      |      |     |      |      |           |           |           |           |             |           |        |           |           |     | er  | pε  | yn          | ne  | nt  |     | +         | 3            | 3    |     |     |           |     | +    |      | +    | +         |        |     |           |     |              |           | t            | +      |   |
|             | Ħ                 |           | ay I         |      |     |     |     |     |     |            |     |     |         | 1     |        |            | ı   |     |        |      |      |     |          |     |      |      |     | 1    |      |           |           |           | 1         |             |           |        |           |           |     | t   | t   |             |     |     |     | 1         | Ť            |      |     |     |           |     |      |      | t    | $^{+}$    | П      |     |           |     | T            | T         | Ť            | $^{+}$ |   |
|             | 34                |           | VDE<br>You   |      |     |     |     |     |     |            |     |     |         |       |        |            | he  | ir  | ıstı   | uc   | ctic | ns  | fc       | r l | Jn   | de   | rp  | ay   | me   | ent       | P         | ena       | alt       | у           | ano       | d F    | -o        | rm        | R   | 21  | 101 | ΝR          |     |     |     |           | 3            | 4    |     |     |           |     |      |      |      | I         |        |     |           |     |              |           |              | I      |   |
|             |                   | ΑI        | JJU          | ST   | ΕI  | ) ( | DV  | ΕF  | ۲P  | ٩Y         | М   | ΕN  | ιΤ      | - 1   | f L    | ine        | : 3 | 3 i | s c    | ıre  | ate  | rt  | ha       | n   | Lin  | e:   | 34  | . S  | ub   | tra       | ct        | Lir       | ne        | 34          | fr        | on     | n L       | _in       | e 3 | 3.  | ar  | nd          | en  | ter | 10  | n         | $\downarrow$ |      |     |     |           |     | _    |      |      | +         |        |     |           |     | _            | H         | +            | +      | _ |
| +           | 35                |           | ne 3         |      |     |     |     |     |     |            |     |     |         |       |        |            |     |     |        |      |      |     |          |     |      |      |     |      |      |           |           |           |           |             |           |        |           |           |     |     |     |             |     |     |     | +         | 3            | 5    |     |     | $\vdash$  | +   | +    |      | +    | +         | Н      |     |           |     | +            | +         | +            | +      | _ |
|             | 36                | T         | ΣTΑ          | L [  | O   | N   | ΑT  | Ю   | NS  | 3 -        | - F | roi | m       | Sc    | he     | du         | le  | D-  | NF     | ₹,   | Lir  | e   | 22       |     |      |      |     |      | +    | +         |           |           |           | t           | t         |        |           |           |     | H   | H   |             |     |     |     | $\forall$ | 3            | 6    |     |     |           |     |      |      | +    | t         |        |     |           |     |              |           | t            | $^{+}$ |   |
|             |                   |           |              |      |     |     |     |     |     |            |     |     |         |       |        |            | İ   |     |        |      |      |     |          |     |      |      |     |      |      |           |           |           |           |             |           |        |           |           |     |     |     |             |     |     |     |           |              |      |     |     |           |     |      |      |      |           |        |     |           |     | Ī            | Ī         | Ī            | _      |   |
| 4           | 37                | SI        | JBT          | 01   | Α   | L-  | S   | ut  | tra | ıct        | Li  | ne  | 36      | 6 fi  | or     | n L        | .in | е 3 | 35.    | Tł   | nis  | ar  | no       | un  | t o  | f o  | VE  | erp  | ay   | me        | ent       | is        | a٧        | /ail        | ab        | le     | fo        | r c       | red | dit | or  | re          | fur | nd. |     |           | 3            | 7    |     |     |           |     |      |      |      |           |        |     |           |     | 4            | 4         | 4            | _      | _ |
|             | 00                |           |              | ļ.   |     |     |     |     |     |            | _   |     |         |       |        |            |     | _   |        |      |      |     |          |     |      |      |     | .,   | _    | _         |           |           |           | +           | +         | _      |           | , ,       |     |     | _   |             |     |     |     | +         |              | _    |     |     |           |     |      |      | _    | +         |        |     |           |     | H            | H         | ╁            | +      | _ |
| +           | 38                | Al        | ΛΟI          | אונ  | 1 ( | J۴  | L   | IN  | = 1 | )/         | 10  | ) E | ÞΕ      | Ul    | ٦I=    | וט         | ıE  | ·Ψ  | 10     | 2    | :02  | 4   | IA(      | νC  | IVI  | =    | ı F | X    | +    | +         | +         | +         | +         | +           | +         |        | _         | R         |     | וע  | ۲   | Н           |     |     |     | +         | 3            | 0    |     | H   | $\dashv$  | +   | +    |      | +    | +         |        |     |           | 1   | f            | f         | +            | +      | - |
|             |                   |           | /Ol          |      |     |     |     |     | R   | ΞF         | UI  | ΝD  | Εľ      | ) -   | - 8    | ub         | tra | act | Li     | ne   | 38   | 3 f | ror      | n   | Lir  | e    | 37  | '. I | f    | nai       | ilin      | g t       | to        | LC          | PR,       | , L    | ıse       | e th      | ne  | ad  | ddr | es          | 3 ( | n   | the | е         | $\dagger$    |      |     |     |           |     |      |      |      |           | H      |     |           |     | $\dagger$    | $\dagger$ | $\dagger$    | +      |   |
|             |                   |           |              |      | ľ   | ľ   |     |     |     |            |     |     | _       |       |        |            |     |     | 1      |      |      |     |          |     |      |      |     |      |      |           |           |           | 1         | 1           | I         |        | 1         |           |     |     |     |             |     |     |     |           | 1            |      |     |     |           |     | I    |      |      | 1         | П      |     |           |     | I            | Ī         | 1            | 1      |   |
| oxdapprox   | 39                |           | iter<br>iter |      |     |     |     |     |     |            |     |     |         |       |        |            |     |     |        |      |      |     |          |     |      |      |     |      |      |           | Orm       | ml        | 0+0       |             | 1         | -      | _         | \ <u></u> |     |     |     |             |     |     |     | 4         | _            | _    |     |     |           | _   | +    |      | -    |           |        |     |           |     |              |           | +            | 4      | _ |
| +           | +                 | in        | orm          | ati  | on  | b   | elc | w.  | -H  | in         | for | m   | atic    | on    | is     | un         | rea | ada | abl    | e,   | ٧o   | u a | ire      | fil | inc  | ı fı | or  | the  | e fi | rst       | tir       | ne.       | , о       | r if        | +         | +      | F         | RΕ        | rl  | J٨  | ΝĽ  | ,           |     |     |     | _         | 3            | 9    |     |     |           | +   | +    | +    | +    | +         |        |     |           |     | f            | f         | +            | +      |   |
| +           | +                 |           | u d          |      |     |     |     |     |     |            |     |     |         |       |        | Т          | Τ   | Т   |        | П    | ;el\ | е   | yo       | ur  | re   | ıuľ  | ıa  | Dy   | p    | ар        | er        | cne       | ec        | K.          | +         | $^{+}$ | +         | +         |     |     | H   | Н           |     |     |     | +         | +            | +    |     |     | $\forall$ |     | +    | +    | +    | +         | H      |     | +         |     | +            | +         | +            | +      |   |
|             |                   | D         | IRI          | C    |     |     |     |     |     |            | ſ   | ŧΝ  |         | U     | ۲ľ     | /1/        | Ì   | K   | N      |      |      |     |          |     |      |      |     |      |      |           |           |           | 1         | İ           |           | İ      |           |           | İ.  | Ĺ   |     |             |     |     |     |           | 1            |      |     |     |           |     |      | İ    | İ    | İ         |        |     |           |     | İ            | İ         | İ            | _      |   |
| Щ           |                   | Т         | ype          |      |     | С   | he  | cki | ng  |            |     |     | 4       |       | S      | avi        | ng  | s   | 1      |      |      |     |          |     |      |      |     | _    |      |           |           |           |           |             |           |        |           |           |     |     |     | a 1<br>Init |     |     |     |           | ?            |      | Yes | •   | Ц         |     | _    |      | 1    | Vο        | $\Box$ |     |           | _   | 1            | 1         | 1            | $\int$ |   |
| +           | +                 |           | out          |      |     | -   |     |     |     |            |     |     |         |       |        | +          | +   | +   | +      |      |      |     |          |     |      |      |     | -    |      |           | ur        |           | +         |             |           |        |           |           |     |     |     |             |     |     |     |           |              |      |     |     |           | -   | +    | +    | +    | +         | H      | _   | +         | +   | +            | +         | +            | +      | _ |
| +           | +                 | N         | urnl         | er   |     | +   | f   |     |     |            |     |     | 4       |       | 1      | +          | +   | +   | +      |      |      |     | H        |     |      |      |     | +    | N    | um        | be        | r         | +         | f           |           | -      |           |           |     | F   |     |             |     |     |     |           | 1            |      |     |     | $\forall$ | +   | +    | +    | +    | +         | H      | +   | +         | +   | +            | +         | +            | +      |   |
|             | $\dagger \dagger$ | $\dagger$ |              |      |     | f   |     |     | H   |            |     |     | +       | +     | +      | +          | +   | +   | +      |      |      |     |          |     |      |      |     | +    |      | +         | $\dagger$ | $\dagger$ | +         | +           | $\dagger$ | +      | $\dagger$ |           |     |     | t   | Н           |     |     | H   |           | $\dagger$    | +    |     |     |           |     | +    |      | +    | +         | H      | +   | $\dagger$ | +   | $^{+}$       | +         | +            | +      |   |
|             |                   |           |              |      |     |     |     |     |     |            |     |     | _       |       |        |            | İ   |     |        |      |      |     |          |     |      |      |     |      |      |           |           |           | İ         | İ           | I         | İ      | 1         |           |     |     |     |             |     |     |     |           | 1            |      |     |     |           |     |      |      | I    |           |        |     |           |     | I            | I         | I            | Ī      |   |
|             |                   | 1 1       |              | 10.0 | 100 |     |     |     | . 1 | - 1        |     |     | - 1     | - 10  | 110    | 11.7       | 117 | -10 | 10     | 1.   | 1    | ı i |          |     | ιI   |      | I   | - 1  | - 1  | - 1       | 117       | 11.7      |           |             |           |        |           |           |     | 100 |     | 1 1         | . 1 | ı I | - 1 | - 6       | 1.7          | 11.7 | 100 | r 1 | - 1       | - 1 | 10.7 | 11.7 | 11.7 | 11.0      | 1 I    | - 1 | - 17      | -10 | 11.7         | 11.       | -10          | - 1    |   |
|             |                   | 11        | •            |      | 1   |     |     | 11  | ,   |            |     |     | 4       | _     | _      | +          | +   | +   | +      |      | H    |     | Н        |     |      |      |     |      |      | _         | +         | +         | +         | _           | 1         | _      | +         |           |     |     | L   |             |     |     |     | 4         | +            | +    |     |     | 4         | _   | _    |      | _    |           | Н      | 4   | _         | +   | +            | +         | +            | +      | _ |