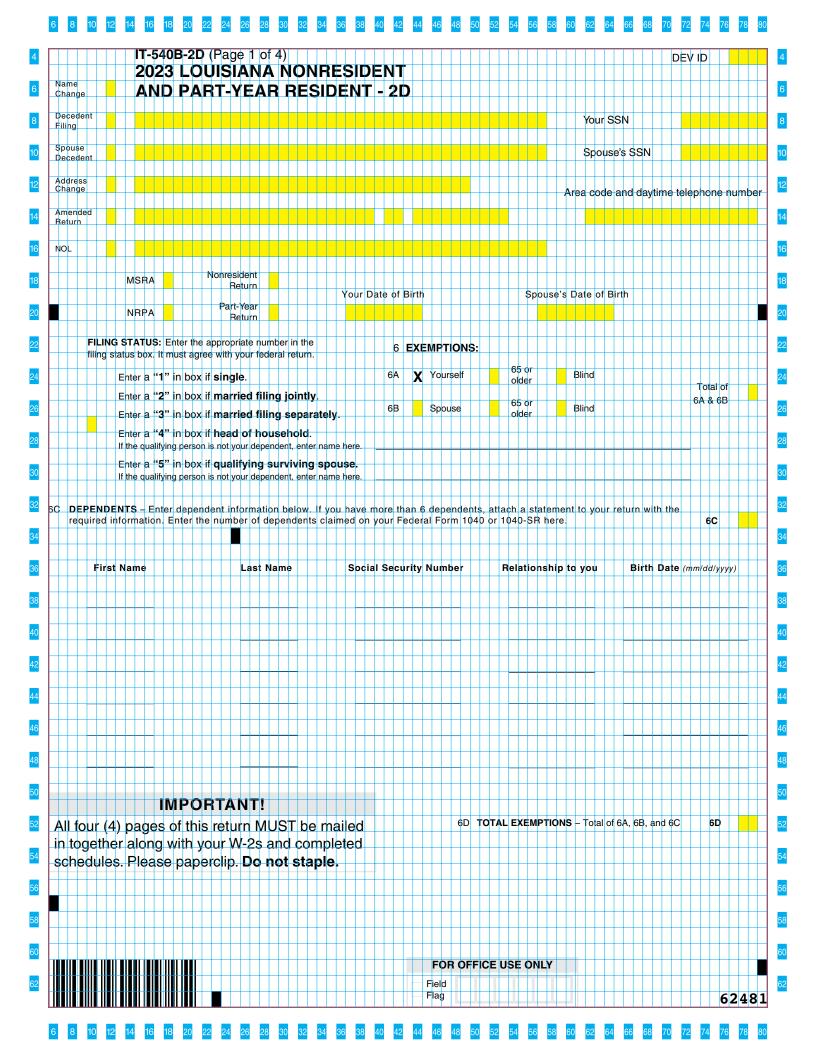

|                                                                  | +                             | 20       | 23          | 1      | 1 +                                     | <b>5</b> 4   | .UI   | <b>Б</b> - | <b>4</b> 1 | ر        | (۲           | ag         | је         | 2 (       | JĬ       | 4)        | +          |      |         | +         | +          | +          | +         |                |            | Н          | +             | +         | +         | +    |      | H         |           | +         | +       | +           | Н      |            |          |     | S   | oci       | al | Se | CUI          | ritv   | / N          | lum              | ۱b۴       | er        | $\forall$ |     |         |     |              |          |          |   |
|------------------------------------------------------------------|-------------------------------|----------|-------------|--------|-----------------------------------------|--------------|-------|------------|------------|----------|--------------|------------|------------|-----------|----------|-----------|------------|------|---------|-----------|------------|------------|-----------|----------------|------------|------------|---------------|-----------|-----------|------|------|-----------|-----------|-----------|---------|-------------|--------|------------|----------|-----|-----|-----------|----|----|--------------|--------|--------------|------------------|-----------|-----------|-----------|-----|---------|-----|--------------|----------|----------|---|
|                                                                  |                               |          |             |        | +                                       | $^{\dagger}$ | t     |            |            | +        | $^{\dagger}$ |            |            |           | +        |           | t          |      |         | +         | +          | t          | t         |                |            |            | +             | +         |           | t    |      |           |           | 1         | $^{+}$  | t           | Н      |            |          |     | -   | +         |    |    | 1            | +      |              |                  | Ť         | +         |           |     | _       |     | П            | T        | Т        | t |
|                                                                  |                               |          |             |        |                                         | İ            | Ī.    |            |            |          |              |            |            |           |          |           |            |      |         |           |            | Ī          |           |                |            |            |               |           |           |      |      |           |           |           |         |             |        |            |          |     |     |           |    |    |              | İ      |              |                  | Ī         | I         |           |     |         | Ī   |              | I        | Τ        | İ |
| If y                                                             | ou a                          |          | not<br>etu  |        |                                         |              |       |            |            |          |              |            |            |           |          |           | I          |      |         |           |            |            |           |                |            |            |               |           |           |      |      |           |           |           | I       |             | N      | la         | rk 1     | thi | s t | ю         | а  | nd | er           | ıte    | er z         | zero             | o "       | '0"       | 01        | n l | Line    | e 1 | 14.          | Ţ        |          | L |
|                                                                  | 4                             |          |             |        | _                                       |              |       |            |            | ╛        |              |            |            |           | 4        |           | 1          |      |         | 4         | 4          | 1          | 1         | L              |            |            | 4             | 4         | 1         | 1    |      |           |           | 4         | 1       | _           | Ш      |            |          |     |     |           | +  |    | 4            | 1      | _            |                  | 4         | _         |           |     | _       | L   | Ш            | _        | $\perp$  | ļ |
|                                                                  | 7                             | FE       | DE          | RA     | L A                                     | ۱D۰          | JUS   | STE        | ΞD         | G        | RO           | SS         | 3 IN       | (CC       | OM       | E         | - F        | 101  | n t     | he        | NF         | PR         | W         | ork            | sh         | eei        | t, <b>I</b> - | ed        | era       | al c | olu  | ım        | n,        | Lin       | e 1     | 2           | $\Box$ |            |          |     |     | 7         |    |    |              | +      |              | $\Box$           | +         | #         | H         | H   | 4       | Ļ   | H            | 4        | +        | ł |
| +                                                                | 8                             | 1.0      | UIS         | ΙΔΙ    | NΔ                                      | ΔΓ           | ) II  | IST        | F          | D (      | 3 D          | 08         | 20         | INIC      | )<br>()  | ME        |            | Erc  | ım      | the       | ۵ ۸        | IDE        | 2 v       | vor            | · c        | hai        | at            | Lin       | 16        | 20   | H    |           |           | +         | +       | +           | Н      |            |          |     |     | 8         | +  |    | +            | +      | +            | Н                | +         |           |           |     |         |     | Н            | +        | ┦        | ł |
| +                                                                |                               |          | 7010        | , 1, \ | <b>V</b> / (                            | /\L          |       |            | _          |          | J 1          |            |            |           | ,0,      | V1 L      | +          |      | ,,,,,   |           |            | ••••       |           | VOI            | 10         | 10         | ٠,            |           |           |      | H    |           |           | +         | $^{+}$  | t           | Н      |            |          |     |     |           |    |    | +            | $^{+}$ | +            | Н                | +         | Ŧ         | ٣         | П   | +       | ۲   | П            | +        | +        | t |
|                                                                  | 9                             | R/       | TIC         | 0      | FL                                      | .ol          | JIS   | 1A         | NΑ         | ΑI       | ΟJI          | JS.        | ΤE         | D (       | ìR       | 08        | SS         | INC  | ю       | ME        | : 1        | O F        | E         | DE             | RA         | ۱L         | ΑD            | JU        | IST       | Έľ   | 0    | iR        | 08        | SS        | NC      | COI         | ME     |            |          |     |     | 9         | )  |    | $^{\dagger}$ | Ť      | t            |                  | $^{+}$    | +         | $\forall$ |     |         |     |              | T        | H        | t |
|                                                                  |                               |          |             |        | Ī                                       | Ī            |       |            |            |          | Ī            |            |            |           |          |           | İ          |      |         |           |            | Ī          |           |                |            |            |               |           |           | T    |      |           |           |           | İ       |             |        |            |          |     |     |           | İ  |    |              | İ      |              |                  | İ         |           |           |     |         |     | П            |          |          | Ī |
|                                                                  |                               |          |             |        |                                         |              |       |            |            |          |              |            |            |           |          |           |            |      |         |           |            |            |           |                |            |            |               |           |           |      |      |           |           |           |         |             |        |            |          |     |     |           |    |    |              | I      |              |                  | _         | T         |           | П   |         | L   | Ш            | 1        | L        |   |
|                                                                  |                               |          |             |        | 4                                       | 4            | _     |            |            | 4        | 4            |            |            |           | 4        |           | +          |      |         | 4         | 4          | +          | 1         |                |            |            | 4             | _         |           | 1    |      |           |           | _         | 1       | _           |        |            |          |     |     |           | +  |    | 4            | 1      |              |                  | 4         | 4         | Ш         |     | _       | L   | Ш            | _        | $\perp$  | 1 |
|                                                                  | 10A                           | FE       | DEI         | ₹AI    | _ 17                                    | ΈN           | ΛIZ   | ΈD         | D          | ΕD       | UC           | TI         | ON         | S         |          | +         |            |      |         |           |            |            |           |                |            |            |               |           |           | +    |      |           |           |           | +       |             |        |            |          |     |     | 10        | A  |    |              | +      |              |                  | _         | +         | H         |     | 4       | Ļ   | H            | 4        | $\perp$  | + |
|                                                                  | 10P                           | FE       | DE          | ОΛ     | , ,-                                    | rei          | \ 11- | 751        | \ r        | 7        | DII          | ОТ         |            | KI E      | -0       | ВΙ        | \/E        | DI   | - Λ     |           | NIF        | ) L        | \I=1      | VIT.           | ۸,         | _\         | /DI           | = N I     | C E       |      |      |           |           |           | +       |             | Н      |            |          |     |     | 10        |    |    |              | +      |              |                  | +         | +         | H         |     |         |     | Н            | +        | +        | + |
| +                                                                | 10B                           | r        | υE          | nΑ     | -                                       | ' E I        | VIIZ  | 4El        | וע         |          | טט           | ψI         | ı          | N         | اب       | n I       | VI⊏        | אוע  | ж       | - 1       | UNL        | ) L        | /IEI      | N I            | <b>\</b> L | c/         | \r I          | _IN       | JE        | ۰,   | H    |           |           | +         | +       | +           | Н      |            | +        |     | Н   | 10        | 0  |    | +            | +      | +            | +                | +         | +         |           | A   | Ŧ       | f   | f            | +        | +        | + |
| +                                                                | 10C                           | FE       | DE          | RA     | LS                                      | AT           | NE    | OAF        | ٦D         | D        | ΕD           | UC         | CTI        | ON        |          | +         | $\dagger$  |      | Н       |           |            |            |           |                |            | Н          |               | $\dagger$ |           | +    |      |           |           | $\dagger$ | +       | t           | Н      |            |          |     | Н   | 10        | C  |    | $^{+}$       | +      | +            | $\forall$        | +         | +         | $\forall$ |     |         |     |              |          | +        | t |
| $\parallel$                                                      | +                             |          |             | П      |                                         | $\dagger$    |       |            |            |          | $\dagger$    |            |            |           |          | †         | Ť          |      |         |           |            | Ť          | t         | ı              |            | П          |               | T         |           | T    |      |           |           |           | Ť       |             | П      |            |          |     |     | Ť         | T  |    |              | †      |              | $\parallel$      | $\dagger$ | $\dagger$ | $\Box$    | Ц   |         | f   | П            | 1        | Ħ        | t |
|                                                                  | 10D                           | Ε×       | CE          | SS     | FE                                      | DE           | ĒR.   | AL         | ΙΤΙ        | ΕN       | IIZI         | ED         | DI         | ΕDI       | JC       | TI        | ON         | S-   | - S     | ub        | tra        | ct I       | Lin       | e <sup>.</sup> | 100        | ) fi       | on            | ı L       | ine       | 10   | В    |           |           |           |         |             |        |            |          |     |     | 10        | D  |    |              | I      |              |                  | I         | I         |           |     |         |     |              |          | Г        | I |
| $\prod$                                                          | $\bot \!\!\! \downarrow$      | $\prod$  |             | Ц      |                                         |              |       |            | Ц          | _        | $\int$       |            |            |           |          | _         | 1          |      |         |           |            |            |           |                |            | Ц          | _             |           |           | 1    |      |           |           | _         | 1       | 1           | П      |            |          |     |     | $\int$    |    |    | $\perp$      | Ţ      |              | $\coprod$        | 1         | Ļ         |           | Ц   |         | Ĺ   | Ц            | Ţ        | $\perp$  | ļ |
|                                                                  | 10E                           | Αl       | LO۱         | NΑ     | BL                                      | E            | DΕΙ   | DU         | СТ         | 10       | NS           | <b>}</b> – | Мι         | ıltip     | oly      | Lir       | ne i       | 10[  | ) b     | y tl      | he         | pe         | rce       | ent            | ag         | e o        | n l           | _in       | e 9       | ). F | ≀ou  | nd        | to        | th        | e n     | ea          | res    | t d        | olla     | ır. |     | 10        | E  |    | 4            | 1      |              |                  | 4         | _         |           |     | 4       |     | П            | 4        | $\perp$  | L |
|                                                                  |                               |          |             |        |                                         |              |       |            | 20         |          | _            |            |            |           |          |           |            |      |         | +         | +          | +.         |           |                |            |            | +             | +         | +         | +    | L    |           |           |           | .,,     | +           | Н      |            |          |     |     |           | _  |    | +            | $^{+}$ | +            | Н                | 4         |           |           | Н   |         | H   | Н            | +        | $\perp$  | + |
| +                                                                | 11                            | LC       | UIS         | IAI    | NA                                      | INE          | = !   | IN         | ÜÜ         | N        | E -          | - 5        | ubi        | rac       | τL       | ıne       | 9 10       | JE   | tro     | m         | Lir        | ıe ≀       | 3. I      | 1 16           | SS         | tn         | an            | ze        | ero       | , e  | nte  | r z       | er        | ט"נ       | )".<br> | +           | Н      |            |          |     |     | 1         | 1  |    | +            | +      | +            | Н                | ┩         | ╇         | ۳         | H   | +       | F   | Н            | +        | ┦        | ł |
|                                                                  | 12                            | YC       | UR          | LC     | וטכ                                     | SIA          | AΝ    | ΑI         | NC         | O        | ИE           | TA         | λX         |           | +        | +         | +          |      |         | +         | +          | $^{+}$     | +         |                |            |            | +             |           |           | +    |      |           |           |           | $^{+}$  |             | Н      |            |          |     |     | 1:        | 2  |    | +            | +      |              |                  | +         | +         |           |     |         |     | Н            | +        | +        | t |
|                                                                  | $\Box$                        |          |             | Ť      |                                         | Ť            | Ť     |            |            |          |              |            |            |           |          | Ť         |            |      |         |           |            |            |           |                |            |            |               |           |           |      |      |           |           |           |         |             | Н      |            |          |     |     | f         | T  |    |              | +      |              | Н                | +         | T         | П         |     |         |     | П            | †        | H        | t |
|                                                                  | 13                            | NC       | NF          | EF     | UN                                      | ID/          | ٩В    | LΕ         | ΡF         | RIC      | PI           | ΤY         | <b>′</b> 1 | CR        | ΕC       | ΝT        | s -        | - Fi | ron     | ı S       | Sch        | ed         | ule       | С              | N          | R,         | Lin           | e 5       | 5         | T    |      |           |           |           | Ť       |             | П      |            |          |     |     | 1:        | 3  |    |              | Ť      |              |                  | T         |           |           |     |         |     |              |          | Т        | t |
|                                                                  |                               |          |             |        |                                         | Ι.           |       |            |            |          |              |            |            |           |          |           |            |      |         |           |            |            |           |                |            |            |               | I.        |           | I.   |      |           |           |           | Ţ       |             |        |            |          |     |     |           |    |    |              | Ι      |              |                  |           |           |           |     |         |     |              |          |          | I |
|                                                                  | 14                            |          | X L<br>ess  |        |                                         |              |       |            |            |          |              |            | =Fl        | JINI      | JA       | BL        | E          | 'KI  | Oi      | 111       | Y          | 1 (        | ΉI        | ט              | 118        | 5 -        | · 51          | upt       | rac       | CT L | .ine | ) 1       | 31        | ror       | 1 L     | .ine        | 12     | <u>.</u> . |          |     |     | 14        | 4  |    | 4            | 1      |              | Ш                | _         | ┸         |           |     | 4       |     |              | 4        | $\perp$  | ļ |
|                                                                  |                               |          |             |        |                                         | +            | +     |            |            | _        | _            |            |            |           | _        | +         | +          |      |         | _         | _          | +          | -         |                |            |            |               |           |           | +    |      |           |           | _         | +       | -           |        |            |          |     |     |           |    |    | _            | +      |              | Н                | +         | +         | Н         | Н   | +       | +   | Н            | +        | $\perp$  | ļ |
|                                                                  |                               |          |             | Н      | +                                       | +            | +     |            |            | +        | +            |            | +          | Н         | +        | +         | +          | -    |         | +         | +          | +          | +         | +              |            |            | +             | +         | +         | +    | H    |           |           | +         | +       | +           | Н      |            |          |     |     |           | +  |    | +            | +      | +            | +                | +         | +         | H         | Н   | _       | +   | $\mathbb{H}$ | +        | $\perp$  | ÷ |
|                                                                  | 15                            | 20<br>be | 23 I<br>EG  | O      | JIS<br>L                                | IAI<br>FO    | OI    | R L        | F!         | NI<br>SS | )AE<br>TH    | A.N        | E C        | HII<br>25 | .D<br>00 | C/<br>O t | ARI<br>o o | :lai | RI<br>m | ED<br>the | IT<br>e C  | - Y        | οι<br>tit | or<br>Or       | ec         | ler<br>iis | al<br>lin     | Ad<br>e.  | jus<br>Se | ste  | d (  | Gre<br>in | os<br>str | s Ir      | ior     | ome<br>Os á | e n    | u<br>  #   | st<br>ie |     |     | 1         | 5  |    |              | +      |              | +                | +         | +         | +         | Н   |         |     |              | +        | +        | ÷ |
|                                                                  |                               |          | fun         |        |                                         |              |       |            |            |          |              |            |            |           |          |           |            |      |         |           | Ŧ          | T          |           | f              |            |            |               |           |           |      |      |           |           |           |         |             |        |            |          |     |     | f         |    |    |              | t      |              |                  | $^{+}$    | +         | $\forall$ | Н   |         | Т   | П            | +        | +        | t |
|                                                                  | 15A                           | En       | ter         | he     | qu                                      | alit         | fiec  | d ex       | кре        | ens      | se a         | am         | oui        | nt f      | ron      | n t       | he         | Re   | fur     | ıda       | ble        | e C        | hil       | d C            | ar         | e (        | Cre           | dit       | W         | ork  | sh   | ee        | t, l      | _ine      | 3       |             |        |            |          |     |     | 15        | A  |    |              | Ť      |              |                  | T         | T         | П         | П   |         |     |              |          | T        | Ť |
|                                                                  |                               |          |             |        |                                         |              |       |            |            |          |              |            |            |           |          |           |            |      |         |           |            |            |           |                |            |            |               |           |           |      |      |           |           |           |         |             |        |            |          |     |     |           |    |    |              | I      |              |                  | I         | I         |           | П   |         |     | П            | I        | $\Gamma$ | I |
|                                                                  | 15B                           | En       | ter         | he     | an                                      | ιοι          | ınt   | fro        | m          | the      | R            | efι        | und        | labl      | e (      | Chi       | ild        | Ca   | re      | Cre       | edit       | : W        | orl)      | ksł            | ee         | t,         | Lin           | e 6       | 3.        |      |      |           |           |           |         |             |        |            |          |     |     | 15        | В  |    |              | 1      |              | Ш                | _         | 1         | Ш         | Ш   | _       |     |              | 4        | Ľ        | L |
|                                                                  | 10                            | 20       | 23 I        | 0      | JIS                                     | IA!          | ŅΑ    | RI         | ΕF         | UI       | ID/          | ΙBΙ        | LE.        | SC        | Н        | 00        | L F        | RE/  | ٩D      | INE       | ES:        | S          | R         | EC             | ΙŢ         | _          | Yο            | ur        | Fe        | de   | ral  | Α¢        | lju       | ste       | d       | Gr          | oss    | : Ir       | 100      | me  | _   |           |    |    |              | +      |              |                  | +         | +         | Н         | Н   | +       | +   | Н            | +        | $\perp$  | + |
|                                                                  | 16                            |          | ust<br>adii |        |                                         |              |       |            |            |          |              |            | 11         | IAI       | 1 \$     | 25        | ,00        | 100  | 0       | cla       | ım         | th         | e         | cre            | dii        | 0          | n t           | his       | i II      | ne.  | . S  | ee        | th        | e F       | etu     | ınc         | ab     | le         | Sci      | noc | 0/  | 10        | b  |    |              | +      |              |                  | +         | +         | $\vdash$  | Н   | +       | +   | H            | +        | +        | ł |
| +                                                                |                               |          |             |        | +                                       | +            | +     |            |            | +        | +            | 5          |            |           | +        |           | 4          | ı    |         |           | +          | +          | 3         | 1              |            |            | +             |           | -         | 2    |      |           |           |           | $^{+}$  | +           | Н      |            |          |     |     | +         | +  |    | +            | +      | +            | Н                | +         | +         | Н         | Н   |         |     | Н            | +        | +        | t |
| $\dagger \dagger$                                                | +                             | +        |             | H      | +                                       | +            | +     |            |            |          | +            |            |            |           | +        | +         | Ť          |      |         |           | +          | +          |           |                |            |            |               | $\dagger$ | -         |      |      | f         |           | +         | +       | +           | Н      |            |          |     |     | $\dagger$ | +  |    | $^{+}$       | +      | +            | $\forall$        | +         | +         | H         | П   | Ŧ       | f   | П            | 1        | +        | t |
| $\parallel$                                                      | 17                            | 01       | ΉE          | R F    | REI                                     | <b>-</b> υι  | ND    | ΑE         | LE         | E P      | RIG          | ЭR         | RΙΤΊ       | ′ 2       | CF       | ٦E        | דום        | s    | _ F     | ro        | m :        | Sch        | nec       | lub            | e F        | -N         | R,            | Lir       | ne        | 9    |      |           |           |           | Ť       | T           | П      |            |          |     |     | 1         | 7  |    |              | †      |              | $\parallel$      | +         | $\top$    |           |     |         |     |              |          | T        | Ť |
| П                                                                |                               |          |             | Д      |                                         | I            |       |            |            |          |              |            |            |           |          | Ţ         |            |      |         |           | Ţ          | I          | Ţ         |                |            | Д          |               |           | Ţ         |      |      |           | _,        |           | I       | I           |        |            |          |     |     | Ţ         | I  |    | I            | I      | I            | П                | I         | I         |           |     |         | I   |              | I        | $\Gamma$ | I |
| $\perp \! \! \! \! \! \! \! \! \! \! \! \! \! \! \! \! \! \! \!$ | 18                            |          | OTA<br>A a  |        |                                         |              | ND,   | ΗB         | ᄩ          | Н        | ٦IC          | жI         | II Y       | 2         | UH       | =[        | ווכ        | ა -  | · A     | ad        | Li         | 105        | s 7       | э,             | 16         | a          | 10            | 17        | . Ľ       | 10   | iot  | ın        | CIL       | ae        | an      | ποι         | ınt    | s 0        | n L      | ine | S   | 18        | В  |    |              | 1      | 1            | $\sqcup$         | 1         | 4         |           |     | 4       |     |              | 4        | $\perp$  | 1 |
| $\parallel$                                                      | $\perp \downarrow \downarrow$ | $\perp$  |             | Н      | 4                                       | +            | 1     |            |            | 4        | 4            |            |            | Н         | 4        | 4         | +          |      |         | _         | 4          | +          | 1         |                |            | Ц          | _             | +         | +         | +    |      |           |           | _         | +       | 1           | Н      |            | _        |     | Н   | _         | +  |    | +            | +      |              | $\sqcup$         | 4         | +         | $\sqcup$  | Н   | +       | _   | $\sqcup$     | 4        | $\perp$  | + |
| +                                                                | +                             | +        | +           | Н      | +                                       | +            | +     |            | Н          | _        | +            | +          |            | H         | +        | +         | +          |      | Н       | +         | +          | +          | +         |                |            | Н          | -             | +         | +         | +    | -    | H         |           | +         | +       | +           | Н      |            | +        |     | Н   | +         | +  |    | +            | +      | +            | H                | +         | +         | $\vdash$  | Н   | +       | +   | $\dashv$     | +        | +        | + |
| +                                                                | 19                            | TA       | χı          | ΔΕ     | 311                                     | ı⊤∨          | ' Δ   | FT         | FP         | )<br>P   | FF           | 111        | יחו        | ΔRI       | F        | РΕ        | SIC        | ISI. | ΓV      | 2         | CIE        | F          | )IT       | 2              |            | Н          |               | +         | +         | +    |      | H         |           | +         | +       | +           | Н      |            |          |     | Н   | 19        | 9  |    | +            | +      | +            | +                | +         | +         |           |     |         |     |              | +        | +        | + |
| +                                                                | 19                            | 17       | ./\ L       | 170    | ) ( L                                   | 11           | ^     | 4 1        | -"         | · m      | -            | OI\        | וטוּ       | יטו       | -4       | 1         | 110        | 11   | , 1     | ۱ ک       | <b>υ</b> Γ | <u>- L</u> | / 1       | ٥              |            | Н          | +             | +         | +         | +    | H    | H         |           | +         | +       | +           | Н      |            | +        |     | Н   | +         | ,  |    | +            | +      | +            | +                | +         | +         |           |     | Ŧ       | f   | f            | 1        | +        | t |
| $\dagger \dagger$                                                | 20                            | 0\       | /ER         | PΑ     | ΥN                                      | 1=1          | ۷T    | ΑF         | TE         | ER       | RE           | EFL        | JN         | DA        | ΒL       | ΕI        | PR         | IOI  | RIT     | Υź        | 2 (        | RI         | D         | IT:            | 3          | Н          | +             | $\dagger$ | $\dagger$ | +    |      | П         |           | +         | +       | t           | Н      |            |          |     | Н   | 20        | 0  |    | +            | +      | $^{\dagger}$ | $\dagger\dagger$ | +         |           |           |     |         |     |              | <u> </u> | $\top$   | t |
|                                                                  |                               |          |             |        | j                                       | Ţ            | İ     |            |            | j        | j            | İ          |            |           | j        | j         |            |      |         | j         | j          | Ť          | İ         | Ī              |            |            |               | j         | İ         | İ    | Ι    |           |           |           | Ť       | İ           |        |            |          |     |     | j         | İ  | İ  |              | Ţ      |              |                  | Ť         |           |           |     |         | Γ   |              | J        | T        | Ī |
| П                                                                | 21                            | NC       | NF          | EF     | UN                                      | 1D/          | ٩В    | LΕ         | PF         | RIC      | RI           | ΤY         | ′ 3        | CR        | ΕĽ       | DIT       | s -        | F    | ror     | n S       | Sch        | ed         | ule       | J              | NI         | ₹,         | Lin           | e 1       | 16        |      |      |           |           | 1         | I       | Γ           | П      |            |          |     |     | 2         | 1  |    | 1            | I      | I            | П                | 1         |           |           |     |         |     |              |          | Г        | I |
| $\perp \mid$                                                     | $\perp$                       | $\perp$  |             | Ц      | _                                       | 1            |       |            |            | _        |              |            |            |           | _        | 1         | 1          |      |         | _         | 1          | 1          | 1         | L              |            |            | _             |           |           | 1    |      |           |           |           | 1       |             | Ц      |            |          |     |     |           |    |    | _            | 1      |              | Ш                | $\perp$   | +         | Ш         | Ц   | $\perp$ | L   | $\coprod$    | 4        | $\perp$  | 1 |
|                                                                  |                               | 101 111  |             |        | , ,                                     | 1111         | 111   | <b>.</b>   |            |          | 4            | +          |            | Н         | _        | +         | +          |      |         |           | _          | +          | +         |                |            |            |               | +         | -         | +    | L    |           |           | 4         | +       | +           | Н      |            | +        |     | Н   | +         | +  |    | +            | +      | +            | +                | 4         | +         | $\perp$   | Н   | +       | +   | $\sqcup$     | +        | <u> </u> |   |
|                                                                  |                               | Ш        | Ш           | П      | Ш                                       | Ш            | Ш     | Ш          | Ш          | Ц        | 4            |            |            | Ш         | 4        | 4         | +          |      |         |           | 4          |            | 1         | F              |            |            | 1             |           | +         | 1    |      |           |           |           | 1       | 1           | Н      |            |          | +   |     | 1         | -  |    | _            | +      | 1            | $\sqcup$         | 4         | 4         | $\perp$   | Н   | _       | +   | $\mathbb{H}$ | +        | $\perp$  | 1 |
|                                                                  |                               |          |             |        | ,,,,,,,,,,,,,,,,,,,,,,,,,,,,,,,,,,,,,,, | 100          | ,,,,  | W .        |            |          | - 1          |            |            |           |          | - )       |            |      |         |           |            |            | - 1       |                |            |            |               | - 1       |           |      |      |           |           |           |         |             |        |            |          |     |     | - 1       |    |    |              |        |              | 1 1              | - 1       |           | 10.0      |     |         |     |              |          |          |   |

|             |                   | _`        |              | 1    | Ė   | J   | -   |     |     | <b>4</b> 1 | ,   | (1  | a       | ye    | : 0    | , U        | 1   | ',  | $^{+}$ |      |      |     |          |     |      |      |     |      |      |           |           |           | +         | +           | +         |        | +         |           |     | H   |     |             |     |     |     | S         | oci          | al   | Se  | CL  | ırit      | y I | Nu   | ml   | be   | r         |        |     |           |     |              |           |              |        |   |
|-------------|-------------------|-----------|--------------|------|-----|-----|-----|-----|-----|------------|-----|-----|---------|-------|--------|------------|-----|-----|--------|------|------|-----|----------|-----|------|------|-----|------|------|-----------|-----------|-----------|-----------|-------------|-----------|--------|-----------|-----------|-----|-----|-----|-------------|-----|-----|-----|-----------|--------------|------|-----|-----|-----------|-----|------|------|------|-----------|--------|-----|-----------|-----|--------------|-----------|--------------|--------|---|
| +           | 22                | Ai        | JU           | ST   | ΕI  | ) [ | .0  | UI  | Si  | ٩N         | ΙÀ  | IN  | C       | ΟĪV   | 1E     | TΑ         | X   | ļ   | Su     | btı  | rac  | t L | in       | e 2 | 21   | fro  | m   | L    | ne   | 19        | 9.        |           | 1         | 1           | ļ         | I      | 1         |           |     |     | L   |             |     |     |     |           | 1            | _    |     |     |           | 1   |      |      |      |           |        |     |           |     | Ţ            | J         | I            | 7      | _ |
| +           | 22                |           |              |      |     |     |     |     |     |            |     |     | 7       |       | Ŧ      | Ŧ          |     | +   | -      |      |      |     |          |     |      |      |     | 7    | -    | +         |           | +         | +         | +           | +         | +      | +         |           | +   | H   | H   | Н           |     |     |     | +         | 2:           | 2    |     |     |           | +   | +    |      | +    | t         |        |     |           |     | +            | Ŧ         | +            | +      |   |
| $\pm$       |                   |           |              | t    |     |     | H   |     |     |            |     |     | +       |       | +      |            | t   | t   | t      |      |      |     |          |     |      |      |     |      |      | Ť         |           | No        | o u       | se          | tax       | ۲d     | ue        |           | t   | t   | t   |             |     |     |     | +         |              |      |     |     |           |     |      |      | t    | t         | Н      |     |           |     | $^{+}$       | +         | t            | +      |   |
| 2           | 23A               | C         | SNC          | SU   | ME  | R   | U   | SE  | Ξ Τ | A)         | <   |     |         |       |        |            | I   |     |        |      |      |     |          |     |      |      |     |      |      |           |           | 4-        |           |             |           |        | th        |           |     |     |     |             |     |     |     |           | 23           | Α    |     |     |           |     |      |      |      |           |        |     |           |     |              |           |              | I      |   |
| _           |                   |           |              | H    | L   |     | L   |     |     |            |     |     | $\perp$ |       | +      | +          | +   | +   | +      |      |      |     |          |     |      |      |     | _    | 4    | 4         | _         |           |           |             |           |        |           | e C       |     | Sui | me  | er.         |     |     |     | 4         | _            |      |     |     |           | _   | _    |      | +    | +         |        | 4   |           |     | $\downarrow$ | +         | $\downarrow$ | +      |   |
| +           |                   |           |              | +    | H   |     |     |     |     |            |     |     | +       |       | +      | +          | +   | +   | +      |      |      |     |          |     |      |      |     |      | +    |           |           | No        | 2 11      | sad         | ne.       | fee    | e d       | ue.       | +   | H   | H   |             |     |     |     | +         | +            |      | +   |     |           | +   | +    |      | +    | +         | Н      | _   |           |     | +            | +         | +            | +      |   |
| 2           | 23B               | ΕI        | .EC          | TF   | lC  | Α   | ΝI  | Σŀ  | łΥ  | BF         | 311 | ) V | /EI     | HIC   | CL     | E F        | RC  | A   | Dι     | JS   | ΑG   | Ε   | FE       | ΞE  |      |      |     |      | 1    | 1         |           |           |           | ,           | ,         | Ť      |           |           | t   | t   | t   |             |     |     |     | 1         | 23           | В    |     |     |           | +   |      |      | t    |           |        |     |           |     |              | h         | t            | +      |   |
|             |                   |           |              |      |     |     |     |     |     |            |     |     | I       |       |        |            | I   | I   |        |      |      |     |          |     |      |      |     |      |      |           |           | Ar        | no        | unt         | fro       | om     | F         | orm       | R   | -19 | 900 | 0A          |     |     |     |           |              |      |     |     |           |     |      |      |      |           |        |     |           |     | Ι            | I         | I            | I      |   |
| +           |                   | Т         | OTA          |      | NC  | ;C  | М   | E.  | ΓA  | Χ.         | С   | 10  | 1S      | U۱    | 1E     | R          | JS  | iΕ  | TA     | X.   | À    | ΝE  | ) E      | LE  | €C   | TF   | RIC | ; A  | N    | )<br>J    | ΗY        | BF        | RIE       | )<br>)<br>V | ΈI        | HIIV   | CL        | E         | RC  | À   | D   | US          | À   | GE  |     | 4         | _            |      |     |     |           | _   |      |      | _    |           |        |     |           |     | _            | _         | +            | _      |   |
| +           | 24                |           | F -          |      |     |     |     |     |     |            |     |     |         |       |        |            | -   | Ŧ   | Ť      | .,,, |      |     |          |     |      | -    |     |      |      | -         | +         | -         | -         | 1           | F         | H      | _         | Ŧ         |     |     | I   |             |     |     |     | +         | 2            | 4    |     |     | $\Box$    | +   | +    |      | +    | +         | Н      |     |           |     | +            | 4         | +            | +      |   |
|             | 25                | 0'        | /EF          | RP/  | Υ   | ME  | N   | Т   | ЭF  | F          | ìΕ  | Fυ  | N       | DΑ    | BL     | E          | PF  | RIC | DRI    | ١T١  | Y 2  | С   | RE       | ΞD  | ΙT   | s -  | - E | ≣nt  | er   | th        | e a       | am        | ou        | ınt         | fro       | om     | ı L       | .ine      | 2   | 0.  | H   |             |     |     |     | +         | 2            | 5    |     |     |           | +   |      |      | +    | +         |        |     |           |     |              |           | t            | +      |   |
|             |                   |           |              | t    |     |     |     |     |     |            |     |     | †       |       |        |            | t   | t   | Ť      |      |      |     |          |     |      |      |     |      |      |           |           |           |           | Ť           | t         |        |           |           |     |     |     |             |     |     |     | T         | Ť            |      |     |     |           |     |      |      |      | t         |        |     |           |     | T            | T         | Ť            | Ť      |   |
| Щ           | 26                | RI        | FL           | INI  | ĴΑ  | BL  | Ε   | PI  | 310 | ΣF         | П   | Y   | 4 (     | CR    | EL     | IIC        | S   | Τ'  | Fro    | m    | So   | he  | dı       | ılε | )  - | Νŀ   | ₹,  | Lir  | ne   | 6         |           |           |           |             | I         |        |           |           |     |     |     |             |     |     |     |           | 2            | 6    |     |     |           |     |      |      |      |           |        |     |           |     |              |           | I            | I      |   |
| $\vdash$    | 07                |           | ИOI          |      | _   | ٠.  | -   | _   | ,,, | 21         | ۸.  | 1.0 | _       | , v   | 34     |            | ا.  | ,-  |        |      |      | , - | <b>~</b> | , , |      | ۸,   | ۱,- |      |      |           |           | 10.0      | , _       | -           |           |        | 00        | _         |     |     | -   | H           |     |     |     |           |              | 7    |     |     |           |     | +    | +    | +    | +         |        |     |           |     | _            |           | +            | +      | _ |
| +           | 27                | A         | VIU          | υN   | 1   | UI  | L   | U   | UI: | <b>)</b>   | Ηľ  | ıA  | 1/      | 41    | vV     | 11         | n t | 15  | 40     | ' F  | Uŀ   | 1 2 | UŽ       | .3  | - 1  | 4[   | ıaı | υn   | Г    | ۰rr       | 115       | w         | -2        | al          | ıa        | 11     | υg        | ฮ.        |     |     |     | Н           |     |     |     | -         | 2            | 1    |     | Н   |           | +   | +    | +    | +    | +         |        |     |           |     | f            | f         | +            | +      |   |
| $\parallel$ | 28                | AI        | ИΟΙ          | JN   | Т   | OF  | С   | R   | ΞD  | ΙΤ         | С   | ΑF  | ₹R      | ΙΕΙ   | )<br>F | <b>-</b> 0 | R۱  | ٧A  | RE     | ) F  | R    | ٥N  | 12       | 202 | 22   |      |     | +    | +    | $\dagger$ | $\dagger$ | $\dagger$ | $\dagger$ | $\dagger$   | $\dagger$ | +      | $\dagger$ | $\dagger$ |     | T   | t   | Н           |     |     |     | $\forall$ | 2            | 8    |     |     | $\forall$ | +   | +    |      | +    | $\dagger$ |        |     |           |     |              |           | T            | +      |   |
|             |                   |           | 401          |      |     |     |     |     |     | .,,        | ς,  |     |         |       |        |            |     |     |        |      |      |     |          |     | _    |      | _   |      |      |           |           |           |           |             |           |        |           |           |     |     |     |             |     |     |     |           |              |      |     |     |           |     |      |      |      |           |        |     |           |     | Ι            | Ι         | I            | I      |   |
| +           | 29                |           | 1OI<br>iter  |      |     |     |     |     |     |            |     |     |         | =H1.  | 4      | יי         | 3 Y | Α   |        | JIN  | /IP  | U   | )        | ᆮ   | Ρ/   | ۱H   | 11  | ΝE   | H    | М         | IF        | FIL       | -111      | NG          |           |        |           |           |     |     |     |             |     |     |     |           | 2            | 9    |     |     |           | _   |      |      | _    |           |        |     |           |     | 4            | 4         | 4            | _      |   |
| +           | 30                | ΔΙ        | ИΟΙ          | INI  | Т,  | O F | F   | ٥-  | ГІЛ | 1Δ         | TF  | :D  | D/      | ا V ۱ | ME     | :NI        | го  | -   | OE     | 2 2  | กว   | Q   |          |     |      |      |     | -    | +    | +         |           |           | +         | +           | +         | +      | +         |           | +   | H   | H   |             |     |     |     | +         | 3            | n    |     |     |           | +   |      |      | +    | +         |        |     |           |     |              |           | +            | +      |   |
|             |                   | / (1      | ,,,,,,       | 14   | H   | ·   | -   |     |     | ''         |     | .0  | 1       | ` '   | V., L  | -1 *       |     | Ť   |        |      | .02  |     |          |     |      |      |     | +    | +    | $^{+}$    |           |           | $^{+}$    | +           | t         | t      | $^{+}$    |           | t   | t   | t   |             |     |     |     | +         |              | •    |     |     |           | +   |      |      | +    |           | П      |     |           |     | ۲            | t         | t            | +      |   |
|             | 31                | ΑI        | ИΟΙ          | JN   | T   | OF  | E   | X.  | ΓE  | NS         | SIC | DΝ  | P       | ΑY    | MI     | ΞN         | Т   | İ   | İ      |      |      |     |          |     |      |      |     |      |      |           |           |           | İ         | İ           | İ         |        | İ         |           | İ   |     |     |             |     |     |     |           | 3            | 1    |     |     |           |     |      |      | İ    | İ         |        |     |           |     |              |           | Ĺ            | Ī      |   |
| 4           |                   |           |              | L    |     |     |     |     |     |            |     |     | _       |       |        |            | 1   | 1   | 1      |      |      |     |          |     |      |      |     |      |      |           |           |           |           | 1           | _         |        |           |           |     |     | L   |             |     |     |     |           |              |      |     |     |           |     |      |      |      | 1         |        |     |           |     | _            |           | 1            | _      |   |
| _           | 32                | T         | ATC          | L F  | ₹E  | Fι  | JN  | DA  | ۱B  | _E         | Τ.  | АХ  | : C     | RE    | ΞD     | ITS        | 3 / | ۱N  | D      | PA   | Y۱   | 1Ε  | NΊ       | S   | -    | Αc   | ld  | Lir  | nes  | 3 2       | 5 t       | thr       | ou        | gh          | 3         | 1.     | +         |           | ╀   | H   | H   |             |     |     |     | +         | 3:           | 2    | H   |     |           | +   | +    | +    | +    | +         |        |     |           |     | +            | 4         | 4            | +      |   |
| +           | 33                |           | /EF          |      |     |     |     |     |     |            |     |     |         |       |        |            |     |     |        |      |      |     |          |     |      |      |     |      |      |           |           |           |           |             |           |        |           |           |     | er  | pε  | yn          | ne  | nt  |     | +         | 3            | 3    |     |     |           |     | +    |      | +    | +         |        |     |           |     |              |           | t            | +      |   |
|             | Ħ                 |           | ay I         |      |     |     |     |     |     |            |     |     |         | 1     |        |            | ı   |     |        |      |      |     |          |     |      |      |     | 1    |      |           |           |           | 1         |             |           |        |           |           |     | t   | t   |             |     |     |     | 1         | Ť            |      |     |     |           |     |      |      | t    | $^{+}$    | П      |     |           |     | T            | T         | Ť            | $^{+}$ |   |
|             | 34                |           | VDE<br>You   |      |     |     |     |     |     |            |     |     |         |       |        |            | he  | ir  | ıstı   | uc   | ctic | ns  | fc       | r l | Jn   | de   | rp  | ay   | me   | ent       | P         | ena       | alt       | у           | ano       | d F    | -o        | rm        | R   | 21  | 101 | ΝR          |     |     |     |           | 3            | 4    |     |     |           |     |      |      |      | I         |        |     |           |     |              |           |              | I      |   |
|             |                   | ΑI        | JJU          | ST   | ΕI  | ) ( | DV  | ΕF  | ۲P  | ٩Y         | М   | ΕN  | ιΤ      | - 1   | f L    | ine        | : 3 | 3 i | s c    | ıre  | ate  | rt  | ha       | n   | Lin  | e:   | 34  | . S  | ub   | tra       | ct        | Lir       | ne        | 34          | fr        | on     | n L       | _in       | e 3 | 3.  | ar  | nd          | en  | ter | 10  | n         | $\downarrow$ |      |     |     |           |     | _    |      |      | +         |        |     |           |     | _            | H         | +            | +      | _ |
| +           | 35                |           | ne 3         |      |     |     |     |     |     |            |     |     |         |       |        |            |     |     |        |      |      |     |          |     |      |      |     |      |      |           |           |           |           |             |           |        |           |           |     |     |     |             |     |     |     | +         | 3            | 5    |     |     | $\vdash$  | +   | +    |      | +    | +         | Н      |     |           |     | +            | +         | +            | +      | _ |
|             | 36                | T         | ΣTΑ          | L [  | O   | N   | ΑT  | Ю   | NS  | 3 -        | - F | roi | m       | Sc    | he     | du         | le  | D-  | NF     | ₹,   | Lir  | e   | 22       |     |      |      |     |      | +    | +         |           |           |           | t           | t         |        |           |           |     | H   | H   |             |     |     |     | $\forall$ | 3            | 6    |     |     |           |     |      |      | +    | t         |        |     |           |     |              |           | t            | $^{+}$ |   |
|             |                   |           |              |      |     |     |     |     |     |            |     |     |         |       |        |            | İ   |     |        |      |      |     |          |     |      |      |     |      |      |           |           |           |           |             |           |        |           |           |     |     |     |             |     |     |     |           |              |      |     |     |           |     |      |      |      |           |        |     |           |     | Ī            | Ī         | Ī            | _      |   |
| 4           | 37                | SI        | JBT          | 01   | Α   | L-  | S   | ut  | tra | ıct        | Li  | ne  | 36      | 6 fi  | or     | n L        | .in | е 3 | 35.    | Tł   | nis  | ar  | no       | un  | t o  | f o  | VE  | erp  | ay   | me        | ent       | is        | a٧        | /ail        | ab        | le     | fo        | r c       | red | dit | or  | re          | fur | nd. |     |           | 3            | 7    |     |     |           |     |      |      |      |           |        |     |           |     | 4            | 4         | 4            | _      | _ |
|             | 00                |           |              | ļ.   |     |     |     |     |     |            | _   |     |         |       |        |            |     | _   |        |      |      |     |          |     |      |      |     | .,   | _    | _         |           |           |           | +           | +         | _      |           | , ,       |     |     | _   |             |     |     |     | +         |              | _    |     |     |           |     |      |      | _    | +         |        |     |           |     | H            | H         | ╁            | +      | _ |
| +           | 38                | Al        | ΛΟI          | אונ  | 1 ( | J۴  | L   | IN  | = 1 | )/         | 10  | ) E | ÞΕ      | Ul    | ٦I=    | וט         | ıE  | ·Ψ  | 10     | 2    | :02  | 4   | IA(      | νC  | IVI  | =    | ı F | X    | +    | +         | +         | +         | +         | +           | +         |        | _         | R         |     | וע  | ۲   | Н           |     |     |     | +         | 3            | 0    |     | H   | $\dashv$  | +   | +    |      | +    | +         |        |     |           | 1   | f            | f         | +            | +      | - |
|             |                   |           | /Ol          |      |     |     |     |     | R   | ΞF         | UI  | ΝD  | Εľ      | ) -   | - 8    | ub         | tra | act | Li     | ne   | 38   | 3 f | ror      | n   | Lir  | e    | 37  | '. I | f    | nai       | ilin      | g t       | to        | LC          | PR,       | , L    | ıse       | e th      | ne  | ad  | ddr | es          | 3 ( | n   | the | е         | $\dagger$    |      |     |     |           |     |      |      |      |           | H      |     |           |     | $\dagger$    | $\dagger$ | $\dagger$    | +      |   |
|             |                   |           |              |      | ľ   | ľ   |     |     |     |            |     |     | _       |       |        |            |     |     | 1      |      |      |     |          |     |      |      |     |      |      |           |           |           | 1         | 1           | I         |        | 1         |           |     |     |     |             |     |     |     |           | 1            |      |     |     |           |     | I    |      |      | 1         | П      |     |           |     | I            | Ī         | 1            | 1      |   |
| oxdapprox   | 39                |           | iter<br>iter |      |     |     |     |     |     |            |     |     |         |       |        |            |     |     |        |      |      |     |          |     |      |      |     |      |      |           | Orm       | ml        | 0+0       |             | 1         | -      | _         | \ <u></u> |     |     |     |             |     |     |     | 4         | _            | _    |     |     |           | _   | +    |      | -    |           |        |     |           |     |              |           | +            | 4      | _ |
| +           | +                 | in        | orm          | ati  | on  | b   | elc | w.  | -H  | in         | for | m   | atic    | on    | is     | un         | rea | ada | abl    | e,   | ٧o   | u a | ire      | fil | inc  | ı fı | or  | the  | e fi | rst       | tir       | ne.       | , о       | r if        | +         | +      | F         | RΕ        | rl  | J٨  | ΝĽ  | ,           |     |     |     | _         | 3            | 9    |     |     |           | +   | +    | +    | +    | +         |        |     |           |     | f            | f         | +            | +      |   |
| +           | +                 |           | u d          |      |     |     |     |     |     |            |     |     |         |       |        | Т          | Τ   | Т   |        | П    | ;el\ | е   | yo       | ur  | re   | ıuľ  | ıa  | Dy   | p    | ар        | er        | cne       | ec        | K.          | +         | $^{+}$ | +         | +         |     |     | H   | Н           |     |     |     | +         | +            | +    |     |     | $\forall$ |     | +    | +    | +    | +         | H      |     | +         |     | +            | +         | +            | +      |   |
|             |                   | D         | IRI          | C    |     |     |     |     |     |            | ſ   | ŧΝ  |         | U     | ۲ľ     | /1/        | Ì   | K   | N      |      |      |     |          |     |      |      |     |      |      |           |           |           | 1         | İ           |           | İ      |           |           | İ.  | Ĺ   |     |             |     |     |     |           | 1            |      |     |     |           |     |      | İ    | İ    | İ         |        |     |           |     | İ            | İ         | İ            | _      |   |
| Щ           |                   | Т         | ype          |      |     | С   | he  | cki | ng  |            |     |     | 4       |       | S      | avi        | ng  | s   | 1      |      |      |     |          |     |      |      |     | _    |      |           |           |           |           |             |           |        |           |           |     |     |     | a 1<br>Init |     |     |     |           | ?            |      | Yes | •   | Ц         |     | _    |      | 1    | Vο        | $\Box$ |     |           | _   | 1            | 1         | 1            | $\int$ |   |
| +           | +                 |           | out          |      |     | -   |     |     |     |            |     |     |         |       |        | +          | +   | +   | +      |      |      |     |          |     |      |      |     | -    |      |           | ur        |           | +         |             |           |        |           |           |     |     |     |             |     |     |     |           |              |      |     |     |           | -   | +    | +    | +    | +         | H      | _   | +         | +   | +            | +         | +            | +      | _ |
| +           | +                 | N         | urnl         | er   |     | +   | f   |     |     |            |     |     | 4       |       | 1      | +          | +   | +   | +      |      |      |     | H        |     |      |      |     | +    | N    | um        | be        | r         | +         | f           |           | -      |           |           |     | F   |     |             |     |     |     |           | 1            |      |     |     | $\forall$ | +   | +    | +    | +    | +         | H      | +   | +         | +   | +            | +         | +            | +      |   |
|             | $\dagger \dagger$ | $\dagger$ |              |      |     | f   |     |     | H   |            |     |     | +       | +     | +      | +          | +   | +   | +      |      |      |     |          |     |      |      |     | +    |      | +         | $\dagger$ | $\dagger$ | +         | +           | $\dagger$ | +      | $\dagger$ |           |     |     | t   | Н           |     |     | H   |           | $\dagger$    | +    |     |     |           |     | +    |      | +    | +         | H      | +   | $\dagger$ | +   | $^{+}$       | +         | +            | +      |   |
|             |                   |           |              |      |     |     |     |     |     |            |     |     | _       |       |        |            | İ   |     |        |      |      |     |          |     |      |      |     |      |      |           |           |           | İ         | İ           | I         | İ      | 1         |           |     |     |     |             |     |     |     |           | 1            |      |     |     |           |     |      |      | I    |           |        |     |           |     | I            | I         | I            | Ī      |   |
|             |                   | 1 1       |              | 10.0 | 100 |     |     |     | . 1 | - 1        |     |     | - 1     | - 10  | 110    | 11.7       | 117 | -10 | 10     | 1.   | 1    | ı i |          |     | ιI   |      | I   | - 1  | - 1  | - 1       | 117       | 11.7      |           |             |           |        |           |           |     | 100 |     | 1 1         | . 1 | ı I | - 1 | - 6       | 1.7          | 11.7 | 100 | r 1 | - 1       | - 1 | 10.7 | 11.7 | 11.7 | 11.0      | 1 I    | - 1 | - 17      | -10 | 11.7         | 11.       | -10          | - 1    |   |
|             |                   | 11        | •            |      | 1   |     |     | 11  | ,   |            |     |     | 4       | _     | _      | +          | +   | +   | +      |      | H    |     | Н        |     |      |      |     |      |      | _         | +         | +         | +         | _           | 1         | _      | +         |           |     |     | L   |             |     |     |     | 4         | +            | +    |     |     | 4         | _   | _    |      | _    |           | Н      | 4   | _         | +   | +            | +         | +            | +      | _ |