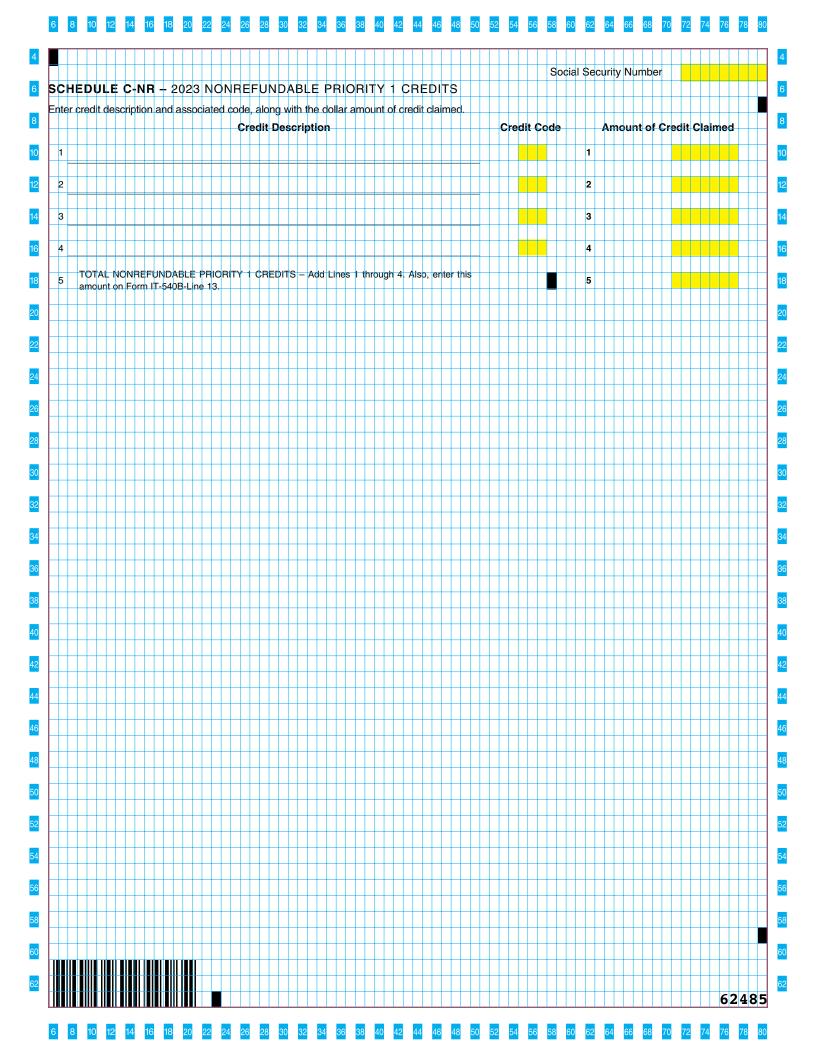

|                                                                  | +                             | 20       | 23          | 1      | 1 +                                     | <b>5</b> 4   | .UI   | <b>Б</b> - | <b>4</b> 1 | ر        | (۲           | ag         | је         | 2 (       | JĬ       | 4)        | +          |      |         | +         | +          | +          | +         |                |            | Н          | +             | +         | +         | +    |      | H         |           | +         | +       | +           | Н      |            |          |     | S   | oci       | al | Se | CUI          | ritv   | / N          | lum              | ۱b۴       | er        | $\forall$ |     |         |     |              |          |          |   |
|------------------------------------------------------------------|-------------------------------|----------|-------------|--------|-----------------------------------------|--------------|-------|------------|------------|----------|--------------|------------|------------|-----------|----------|-----------|------------|------|---------|-----------|------------|------------|-----------|----------------|------------|------------|---------------|-----------|-----------|------|------|-----------|-----------|-----------|---------|-------------|--------|------------|----------|-----|-----|-----------|----|----|--------------|--------|--------------|------------------|-----------|-----------|-----------|-----|---------|-----|--------------|----------|----------|---|
|                                                                  |                               |          |             |        | +                                       | $^{\dagger}$ | t     |            |            | +        | $^{\dagger}$ |            |            |           | +        |           | t          |      |         | +         | +          | t          | t         |                |            |            | +             | +         |           | t    |      |           |           | 1         | $^{+}$  | t           | Н      |            |          |     | -   | +         |    |    | 1            | +      |              |                  | Ť         | +         |           |     | _       |     | П            | T        | Т        | t |
|                                                                  |                               |          |             |        |                                         | İ            | Ī.    |            |            |          |              |            |            |           |          |           |            |      |         |           |            | Ī          |           |                |            |            |               |           |           |      |      |           |           |           |         |             |        |            |          |     |     |           |    |    |              | İ      |              |                  | Ī         | I         |           |     |         | Ī   |              | I        | Τ        | İ |
| If y                                                             | ou a                          |          | not<br>etu  |        |                                         |              |       |            |            |          |              |            |            |           |          |           | I          |      |         |           |            |            |           |                |            |            |               |           |           |      |      |           |           |           | I       |             | N      | la         | rk 1     | thi | s t | ю         | а  | nd | er           | ıte    | er z         | zero             | o "       | '0"       | 01        | n l | Line    | e 1 | 14.          | Ţ        |          | L |
|                                                                  | 4                             |          |             |        | _                                       |              |       |            |            | ╛        |              |            |            |           | 4        |           | 1          |      |         | 4         | 4          | 1          | 1         | L              |            |            | 4             | 4         | 1         | 1    |      |           |           | 4         | 1       | _           | Ш      |            |          |     |     |           | +  |    | 4            | 1      | _            |                  | 4         | _         |           |     | _       | L   | Ш            | _        | $\perp$  | ļ |
|                                                                  | 7                             | FE       | DE          | RA     | L A                                     | ۱D۰          | JUS   | STE        | ΞD         | G        | RO           | SS         | 3 IN       | (CC       | OM       | E         | - F        | 101  | n t     | he        | NF         | PR         | W         | ork            | sh         | eei        | t, <b>I</b> - | ed        | era       | al c | olu  | ım        | n,        | Lin       | e 1     | 2           | $\Box$ |            |          |     |     | 7         |    |    |              | +      |              | $\Box$           | +         | #         | H         | H   | 4       | Ļ   | H            | 4        | +        | ł |
| +                                                                | 8                             | 1.0      | UIS         | ΙΔΙ    | NΔ                                      | ΔΓ           | ) II  | IST        | F          | D (      | 3 D          | 08         | 20         | INIC      | )<br>()  | ME        |            | Erc  | ım      | the       | ۵ ۸        | IDE        | 2 v       | vor            | · c        | hai        | at            | Lin       | 16        | 20   | H    |           |           | +         | +       | +           | Н      |            |          |     |     | 8         | +  |    | +            | +      | +            | Н                | +         |           |           |     |         |     | Н            | +        | ┦        | ł |
| +                                                                |                               |          | 7010        | , 1, \ | <b>V</b> / (                            | /\L          |       |            | _          |          | J 1          |            |            |           | ,0,      | V1 L      | +          |      | ,,,,,   |           |            | ••••       |           | VOI            | 10         | 10         | ٠,            |           |           |      | H    |           |           | +         | $^{+}$  | t           | Н      |            |          |     |     |           |    |    | +            | $^{+}$ | +            | Н                | +         | Ŧ         | ٣         | П   | +       | ۲   | П            | +        | +        | t |
|                                                                  | 9                             | R/       | TIC         | 0      | FL                                      | .ol          | JIS   | 1A         | NΑ         | ΑI       | ΟJI          | JS.        | ΤE         | D (       | ìR       | 08        | SS         | INC  | ю       | ME        | : 1        | O F        | E         | DE             | RA         | ۱L         | ΑD            | JU        | IST       | Έľ   | 0    | iR        | 08        | SS        | NC      | COI         | ME     |            |          |     |     | 9         | )  |    | $^{\dagger}$ | Ť      | t            |                  | $^{+}$    | +         | $\forall$ |     |         |     |              | T        | H        | t |
|                                                                  |                               |          |             |        | Ī                                       | Ī            |       |            |            |          | Ī            |            |            |           |          |           | İ          |      |         |           |            | Ī          |           |                |            |            |               |           |           | T    |      |           |           |           | İ       |             |        |            |          |     |     |           | İ  |    |              | İ      |              |                  | İ         |           |           |     |         |     | П            |          |          | Ī |
|                                                                  |                               |          |             |        |                                         |              |       |            |            |          |              |            |            |           |          |           |            |      |         |           |            |            |           |                |            |            |               |           |           |      |      |           |           |           |         |             |        |            |          |     |     |           |    |    |              | I      |              |                  | _         | T         |           | П   |         | L   | Ш            | 1        | L        |   |
|                                                                  |                               |          |             |        | 4                                       | 4            | _     |            |            | 4        | 4            |            |            |           | 4        |           | +          |      |         | 4         | 4          | +          | 1         |                |            |            | 4             | _         |           | 1    |      |           |           | _         | 1       | _           |        |            |          |     |     |           | +  |    | 4            | 1      |              |                  | 4         | 4         | Ш         |     | _       | L   | Ш            | _        | $\perp$  | 1 |
|                                                                  | 10A                           | FE       | DEI         | ₹AI    | _ 17                                    | ΈN           | ΛIZ   | ΈD         | D          | ΕD       | UC           | TI         | ON         | S         |          | +         |            |      |         |           |            |            |           |                |            |            |               |           |           | +    |      |           |           |           | +       |             |        |            |          |     |     | 10        | A  |    |              | +      |              |                  | _         | +         | H         |     | 4       | Ļ   | H            | 4        | $\perp$  | + |
|                                                                  | 10P                           | FE       | DE          | ОΛ     | , ,-                                    | rei          | \ 11- | 751        | \ r        | 7        | DII          | ОТ         |            | KI E      | -0       | ВΙ        | \/E        | DI   | - Λ     |           | NIF        | ) L        | \I=1      | VIT.           | ۸,         | _\         | /DI           | = N I     | C E       |      |      |           |           |           | +       |             | Н      |            |          |     |     | 10        |    |    |              | +      |              |                  | +         | +         | H         |     |         |     | Н            | +        | +        | + |
| +                                                                | 10B                           | r        | υE          | nΑ     | -                                       | ' E I        | VIIZ  | 4El        | וע         |          | טט           | ψI         | ı          | N         | اب       | n I       | VI⊏        | אוע  | ж       | - 1       | UNL        | ) L        | /IEI      | N I            | <b>\</b> L | c/         | \r I          | _IN       | JE        | ۰,   | H    |           |           | +         | +       | +           | Н      |            | +        |     | Н   | 10        | 0  |    | +            | +      | +            | +                | +         | +         |           | A   | Ŧ       | f   | f            | +        | +        | + |
| +                                                                | 10C                           | FE       | DE          | RA     | LS                                      | AT           | NE    | OAF        | ٦D         | D        | ΕD           | UC         | CTI        | ON        |          | +         | $\dagger$  |      | Н       |           |            |            |           |                |            | Н          |               | $\dagger$ |           | +    |      |           |           | $\dagger$ | +       | t           | Н      |            |          |     | Н   | 10        | C  |    | $^{+}$       | +      | +            | $\forall$        | +         | +         | $\forall$ |     |         |     |              |          | +        | t |
| $\parallel$                                                      | +                             |          |             | П      |                                         | $\dagger$    |       |            |            |          | $\dagger$    |            |            |           |          | †         | Ť          |      |         |           |            | Ť          | t         | ı              |            | П          |               | T         |           | T    |      |           |           |           | Ť       |             | П      |            |          |     |     | Ť         | T  |    |              | †      |              | $\parallel$      | $\dagger$ | $\dagger$ | $\Box$    | Ц   |         | f   | П            | 1        | Ħ        | t |
|                                                                  | 10D                           | Ε×       | CE          | SS     | FE                                      | DE           | ĒR.   | AL         | ΙΤΙ        | ΕN       | IIZI         | ED         | DI         | ΕDI       | JC       | TI        | ON         | S-   | - S     | ub        | tra        | ct I       | Lin       | e <sup>.</sup> | 100        | ) fi       | on            | ı L       | ine       | 10   | В    |           |           |           |         |             |        |            |          |     |     | 10        | D  |    |              | I      |              |                  | I         | I         |           |     |         |     |              |          | Г        | I |
| $\prod$                                                          | $\bot \!\!\! \downarrow$      | $\prod$  |             | Ц      |                                         |              |       |            | Ц          | _        | $\int$       |            |            |           |          | _         | 1          |      |         |           |            |            |           |                |            | Ц          | _             |           |           | 1    |      |           |           | _         | 1       | 1           | П      |            |          |     |     | $\int$    |    |    | $\perp$      | Ţ      |              | $\coprod$        | 1         | Ļ         |           | Ц   |         | Ĺ   | Ц            | Ţ        | $\perp$  | ļ |
|                                                                  | 10E                           | Αl       | LO۱         | NΑ     | BL                                      | E            | DΕΙ   | DU         | СТ         | 10       | NS           | <b>}</b> – | Мι         | ıltip     | oly      | Lir       | ne i       | 10[  | ) b     | y tl      | he         | pe         | rce       | ent            | ag         | e o        | n l           | _in       | e 9       | ). F | ≀ou  | nd        | to        | th        | e n     | ea          | res    | t d        | olla     | ır. |     | 10        | E  |    | 4            | 1      |              |                  | 4         | _         |           |     | 4       |     | П            | 4        | $\perp$  | L |
|                                                                  |                               |          |             |        |                                         |              |       |            | 20         |          | _            |            |            |           |          |           |            |      |         | +         | +          | +.         |           |                |            |            | +             | +         | +         | +    | L    |           |           |           | .,,     | +           | Н      |            |          |     |     |           | _  |    | +            | $^{+}$ | +            | Н                | 4         |           |           | Н   |         | H   | Н            | +        | $\perp$  | + |
| +                                                                | 11                            | LC       | UIS         | IAI    | NA                                      | INE          | = !   | IN         | ÜÜ         | N        | E -          | - 5        | ubi        | rac       | τL       | ıne       | 9 10       | JE   | tro     | m         | Lir        | ıe ≀       | 3. I      | 1 16           | SS         | tn         | an            | ze        | ero       | , e  | nte  | r z       | er        | ט"נ       | )".<br> | +           | Н      |            |          |     |     | 1         | 1  |    | +            | +      | +            | Н                | ┩         | ╇         | ۳         | H   | +       | F   | Н            | +        | ┦        | ł |
|                                                                  | 12                            | YC       | UR          | LC     | וטכ                                     | SIA          | AΝ    | ΑI         | NC         | O        | ИE           | TA         | λX         |           | +        | +         | +          |      |         | +         | +          | $^{+}$     | +         |                |            |            | +             |           |           | +    |      |           |           |           | $^{+}$  |             | Н      |            |          |     |     | 1:        | 2  |    | +            | +      |              |                  | +         | +         |           |     |         |     | Н            | +        | +        | t |
|                                                                  | $\Box$                        |          |             | Ť      |                                         | Ť            | Ť     |            |            |          |              |            |            |           |          | Ť         |            |      |         |           |            |            |           |                |            |            |               |           |           |      |      |           |           |           |         |             | Н      |            |          |     |     | f         | T  |    |              | +      |              | Н                | +         | T         | П         |     |         |     | П            | †        | H        | t |
|                                                                  | 13                            | NC       | NF          | EF     | UN                                      | ID/          | ٩В    | LΕ         | ΡF         | RIC      | PI           | ΤY         | <b>′</b> 1 | CR        | ΕC       | ΝT        | s -        | - Fi | ron     | ı S       | Sch        | ed         | ule       | С              | N          | R,         | Lin           | e 5       | 5         | T    |      |           |           |           | Ť       |             | П      |            |          |     |     | 1:        | 3  |    |              | Ť      |              |                  | T         |           |           |     |         |     |              |          | Т        | t |
|                                                                  |                               |          |             |        |                                         | Ι.           |       |            |            |          |              |            |            |           |          |           |            |      |         |           |            |            |           |                |            |            |               | I.        |           | I.   |      |           |           |           | Ţ       |             |        |            |          |     |     |           |    |    |              | Ι      |              |                  |           |           |           |     |         |     |              |          |          | I |
|                                                                  | 14                            |          | X L<br>ess  |        |                                         |              |       |            |            |          |              |            | =Fl        | JINI      | JA       | BL        | E          | 'KI  | Oi      | 111       | Y          | 1 (        | ΉI        | ט              | 118        | 5 -        | · 51          | upt       | rac       | CT L | .ine | ) 1       | 31        | ror       | 1 L     | .ine        | 12     | <u>.</u> . |          |     |     | 14        | 4  |    | 4            | 1      |              | Ш                | _         | ┸         |           |     | 4       |     |              | 4        | $\perp$  | ļ |
|                                                                  |                               |          |             |        |                                         | +            | +     |            |            | _        | _            |            |            |           | _        | +         | +          |      |         | _         | _          | +          | -         |                |            |            |               |           |           | +    |      |           |           | _         | +       | -           |        |            |          |     |     |           |    |    | _            | +      |              | Н                | +         | +         | Н         | Н   | +       | +   | Н            | +        | $\perp$  | ļ |
|                                                                  |                               |          |             | Н      | +                                       | +            | +     |            |            | +        | +            |            | +          | Н         | +        | +         | +          | -    |         | +         | +          | +          | +         | +              |            |            | +             | +         | +         | +    | H    |           |           | +         | +       | +           | Н      |            |          |     |     |           | +  |    | +            | +      | +            | +                | +         | +         | H         | Н   | _       | +   | $\mathbb{H}$ | +        | $\perp$  | ÷ |
|                                                                  | 15                            | 20<br>be | 23 I<br>EG  | O      | JIS<br>L                                | IAI<br>FO    | OI    | R L        | F!         | NI<br>SS | )AE<br>TH    | A.N        | E C        | HII<br>25 | .D<br>00 | C/<br>O t | ARI<br>o o | :lai | RI<br>m | ED<br>the | IT<br>e C  | - Y        | οι<br>tit | or<br>Or       | ec         | ler<br>iis | al<br>lin     | Ad<br>e.  | jus<br>Se | ste  | d (  | Gre<br>in | os<br>str | s Ir      | ior     | ome<br>Os á | e n    | u<br>  #   | st<br>ie |     |     | 1         | 5  |    |              | +      |              | +                | +         | +         | +         | Н   |         |     |              | +        | +        | ÷ |
|                                                                  |                               |          | fun         |        |                                         |              |       |            |            |          |              |            |            |           |          |           |            |      |         |           | Ŧ          | T          |           | f              |            |            |               |           |           |      |      |           |           |           |         |             |        |            |          |     |     | f         |    |    |              | t      |              |                  | $^{+}$    | +         | $\forall$ | Н   |         | Т   | П            | +        | +        | t |
|                                                                  | 15A                           | En       | ter         | he     | qu                                      | alit         | fiec  | d ex       | кре        | ens      | se a         | am         | oui        | nt f      | ron      | n t       | he         | Re   | fur     | ıda       | ble        | e C        | hil       | d C            | ar         | e (        | Cre           | dit       | W         | ork  | sh   | ee        | t, l      | _ine      | 3       |             |        |            |          |     |     | 15        | A  |    |              | Ť      |              |                  | T         | T         | П         | П   |         |     |              |          | T        | Ť |
|                                                                  |                               |          |             |        |                                         |              |       |            |            |          |              |            |            |           |          |           |            |      |         |           |            |            |           |                |            |            |               |           |           |      |      |           |           |           |         |             |        |            |          |     |     |           |    |    |              | I      |              |                  | I         | I         |           | П   |         |     | П            | I        | $\Gamma$ | I |
|                                                                  | 15B                           | En       | ter         | he     | an                                      | ιοι          | ınt   | fro        | m          | the      | R            | efι        | und        | labl      | e (      | Chi       | ild        | Ca   | re      | Cre       | edit       | : W        | orl)      | ksł            | ee         | t,         | Lin           | e 6       | 3.        |      |      |           |           |           |         |             |        |            |          |     |     | 15        | В  |    |              | 1      |              | Ш                | _         | 1         | Ш         | Ш   | _       |     |              | 4        | Ľ        | L |
|                                                                  | 10                            | 20       | 23 I        | 0      | JIS                                     | IA!          | ŅΑ    | RI         | ΕF         | UI       | ID/          | ΙBΙ        | LE.        | SC        | Н        | 00        | L F        | RE/  | ٩D      | INE       | ES:        | S          | R         | EC             | ΙŢ         | _          | Yο            | ur        | Fe        | de   | ral  | Α¢        | lju       | ste       | d       | Gr          | oss    | : Ir       | 100      | me  | _   |           |    |    |              | +      |              |                  | +         | +         | Н         | Н   | +       | +   | Н            | +        | $\perp$  | + |
|                                                                  | 16                            |          | ust<br>adii |        |                                         |              |       |            |            |          |              |            | 11         | IAI       | 1 \$     | 25        | ,00        | 100  | 0       | cla       | ım         | th         | e         | cre            | dii        | 0          | n t           | his       | i II      | ne.  | . S  | ee        | th        | e F       | etu     | ınc         | ab     | le         | Sci      | noc | 0/  | 10        | b  |    |              | +      |              |                  | +         | +         | $\vdash$  | Н   | +       | +   | H            | +        | +        | ł |
| +                                                                |                               |          |             |        | +                                       | +            | +     |            |            | +        | +            | 5          |            |           | +        |           | 4          | ı    |         |           | +          | +          | 3         | 1              |            |            | +             |           | -         | 2    |      |           |           |           | $^{+}$  | +           | Н      |            |          |     |     | +         | +  |    | +            | +      | +            | Н                | +         | +         | Н         | Н   |         |     | Н            | +        | +        | t |
| $\dagger \dagger$                                                | +                             | +        |             | H      | +                                       | +            | +     |            |            |          | +            |            |            |           | +        | +         | Ť          |      |         |           | +          | +          |           |                |            |            |               | $\dagger$ | -         |      |      | f         |           | +         | +       | +           | Н      |            |          |     |     | $\dagger$ | +  |    | $^{+}$       | +      | +            | $\forall$        | +         | +         | H         | П   | Ŧ       | f   | П            | 1        | +        | t |
| $\parallel$                                                      | 17                            | 01       | ΉE          | R F    | REI                                     | <b>-</b> υι  | ND    | ΑE         | LE         | E P      | RIG          | ЭR         | RΙΤΊ       | ′ 2       | CF       | ٦E        | דום        | s    | _ F     | ro        | m :        | Sch        | nec       | lub            | e F        | -N         | R,            | Lir       | ne        | 9    |      |           |           |           | Ť       | T           | П      |            |          |     |     | 1         | 7  |    |              | †      |              | $\parallel$      | +         | $\top$    |           |     |         |     |              |          | T        | Ť |
| П                                                                |                               |          |             | Д      |                                         | I            |       |            |            |          |              |            |            |           |          | Ţ         |            |      |         |           | Ţ          | I          | Ţ         |                |            | Д          |               |           | Ţ         |      |      |           | _,        |           | I       | I           |        |            |          |     |     | Ţ         | I  |    | I            | I      | I            | П                | I         | I         |           |     |         | I   |              | I        | $\Gamma$ | I |
| $\perp \! \! \! \! \! \! \! \! \! \! \! \! \! \! \! \! \! \! \!$ | 18                            |          | OTA<br>A a  |        |                                         |              | ND,   | ΗB         | ᄩ          | Н        | ٦IC          | жI         | II Y       | 2         | UH       | =[        | ווכ        | ა -  | · A     | ad        | Li         | 105        | s 7       | э,             | 16         | a          | 10            | 17        | . Ľ       | 10   | iot  | ın        | CIL       | ae        | an      | ποι         | ınt    | s 0        | n L      | ine | S   | 18        | В  |    |              | 1      | 1            | $\sqcup$         | 1         | 4         |           |     | 4       |     |              | 4        | $\perp$  | 1 |
| $\parallel$                                                      | $\perp \downarrow \downarrow$ | $\perp$  |             | Н      | 4                                       | +            | 1     |            |            | 4        | 4            |            |            | Н         | 4        | 4         | +          |      |         | _         | 4          | +          | 1         |                |            | Ц          | _             | +         | +         | +    |      |           |           | _         | +       | 1           | Н      |            | _        |     | Н   | _         | +  |    | +            | +      |              | $\sqcup$         | 4         | +         | $\sqcup$  | Н   | +       | _   | $\sqcup$     | 4        | $\perp$  | + |
| +                                                                | +                             | +        | +           | Н      | +                                       | +            | +     |            | Н          | _        | +            | +          |            | H         | +        | +         | +          |      | Н       | +         | +          | +          | +         |                |            | Н          | -             | +         | +         | +    | -    | H         |           | +         | +       | +           | Н      |            | +        |     | Н   | +         | +  |    | +            | +      | +            | H                | +         | +         | $\vdash$  | Н   | +       | +   | $\dashv$     | +        | +        | + |
| +                                                                | 19                            | TA       | χı          | ΔΕ     | 311                                     | ı⊤∨          | ' Δ   | FT         | FP         | )<br>P   | FF           | 111        | יחו        | ΔRI       | F        | РΕ        | SIC        | ISI. | ΓV      | 2         | CIE        | F          | )IT       | 2              |            | Н          |               | +         | +         | +    |      | H         |           | +         | +       | +           | Н      |            |          |     | Н   | 19        | 9  |    | +            | +      | +            | +                | +         | +         |           |     |         |     |              | +        | +        | + |
| +                                                                | 19                            | 17       | ./\ L       | 170    | ) ( L                                   | 11           | ^     | 4 1        | -"         | · m      | -            | OI\        | וטוּ       | יטו       | -4       | 1         | 110        | 11   | , 1     | ۱ ک       | <b>υ</b> Γ | <u>- L</u> | / 1       | ٥              |            | Н          | +             | +         | +         | +    | H    | H         |           | +         | +       | +           | Н      |            | +        |     | Н   | +         | ,  |    | +            | +      | +            | +                | +         | +         |           |     | Ŧ       | f   | f            | 1        | +        | t |
| $\dagger \dagger$                                                | 20                            | 0\       | /ER         | PΑ     | ΥN                                      | 1=1          | ۷T    | ΑF         | TE         | ER       | RE           | EFL        | JN         | DA        | ΒL       | ΕI        | PR         | IOI  | RIT     | Υź        | 2 (        | RI         | D         | IT:            | 3          | Н          | +             | $\dagger$ | $\dagger$ | +    |      | П         |           | +         | +       | t           | Н      |            |          |     | Н   | 20        | 0  |    | +            | +      | $^{\dagger}$ | $\dagger\dagger$ | +         |           |           |     |         |     |              | <u> </u> | $\top$   | t |
|                                                                  |                               |          |             |        | j                                       | Ţ            | İ     |            |            | j        | j            | İ          |            |           | j        | j         |            |      |         | j         | j          | Ť          | İ         | Ī              |            |            |               | j         | İ         | İ    | Ι    |           |           |           | Ť       | İ           |        |            |          |     |     | j         | İ  | İ  |              | Ţ      |              |                  | Ť         |           |           |     |         | Γ   |              | J        | T        | Ī |
| П                                                                | 21                            | NC       | NF          | EF     | UN                                      | 1D/          | ٩В    | LΕ         | PF         | RIC      | RI           | ΤY         | ′ 3        | CR        | ΕĽ       | DIT       | s -        | F    | ror     | n S       | Sch        | ed         | ule       | J              | NI         | ₹,         | Lin           | e 1       | 16        |      |      |           |           | 1         | I       | Γ           | П      |            |          |     |     | 2         | 1  |    | 1            | I      | I            | П                | 1         |           |           |     |         |     |              |          | Г        | I |
| $\perp \mid$                                                     | $\perp$                       | $\perp$  |             | Ц      | _                                       | 1            |       |            |            | _        |              |            |            |           | _        | 1         | 1          |      |         | _         | 1          | 1          | 1         | L              |            |            | _             |           |           | 1    |      |           |           |           | 1       |             | Ц      |            |          |     |     |           |    |    | _            | 1      |              | Ш                | $\perp$   | +         | Ш         | Ц   | $\perp$ | L   | $\coprod$    | 4        | $\perp$  | 1 |
|                                                                  |                               | 101 111  |             |        | , ,                                     | 1111         | 111   | <b>.</b>   |            |          | 4            | +          |            | Н         | _        | +         | +          |      |         |           | _          | +          | +         |                |            |            |               | +         | -         | +    | L    |           |           | 4         | +       | +           | Н      |            | +        |     | Н   | +         | +  |    | +            | +      | +            | +                | 4         | +         | $\perp$   | Н   | +       | +   | $\sqcup$     | +        | <u> </u> |   |
|                                                                  |                               | Ш        | Ш           | П      | Ш                                       | Ш            | Ш     | Ш          | Ш          | Ц        | 4            |            |            | Ш         | 4        | 4         | +          |      |         |           | 4          |            | 1         | F              |            |            | 1             |           | +         | 1    |      |           |           |           | 1       | 1           | Н      |            |          | +   |     | 1         | -  |    | _            | +      | 1            | $\sqcup$         | 4         | 4         | $\perp$   | Н   | _       | +   | $\mathbb{H}$ | +        | $\perp$  | 1 |
|                                                                  |                               |          |             |        | ,,,,,,,,,,,,,,,,,,,,,,,,,,,,,,,,,,,,,,, | 100          | ,,,,  | W .        |            |          | - 1          |            |            |           |          | - )       |            |      |         |           |            |            | - 1       |                |            |            |               | - 1       |           |      |      |           |           |           |         |             |        |            |          |     |     | - 1       |    |    |              |        |              | 1 1              | - 1       |           | 10.0      |     |         |     |              |          |          |   |