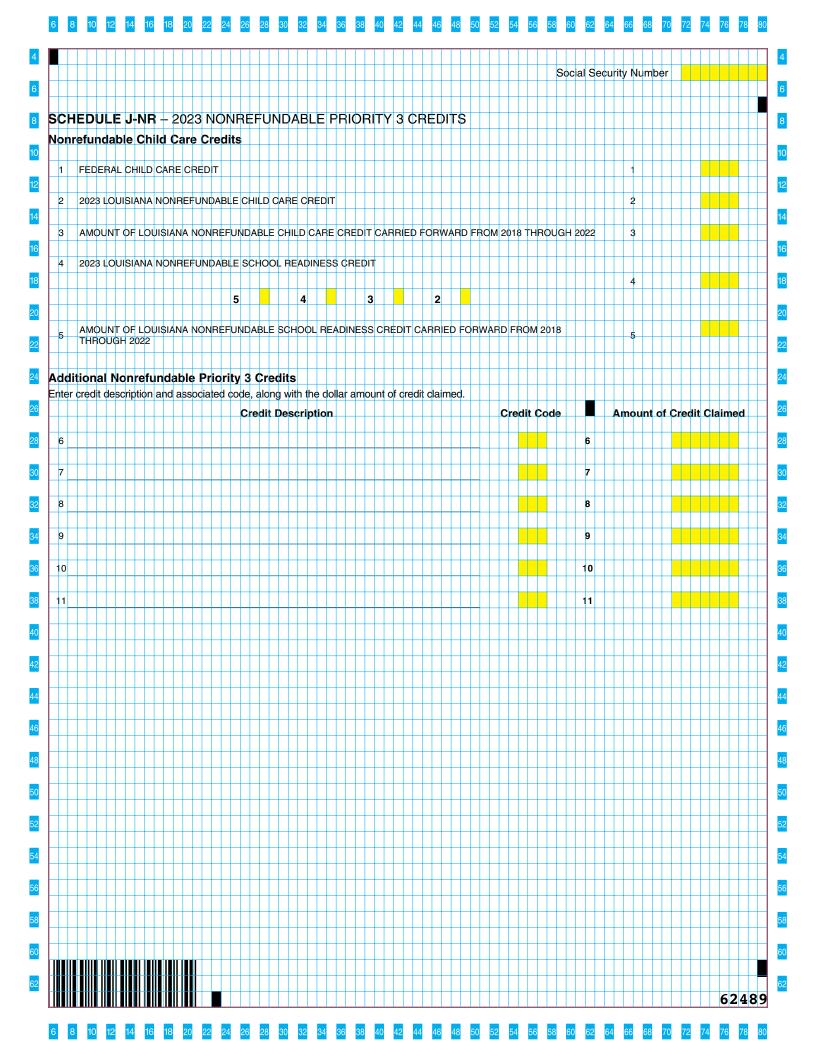

|                                                                  | +                             | 20       | 23          | 1      | 1 +                                     | <b>5</b> 4   | .UI   | <b>Б</b> - | <b>4</b> 1 | ر        | (۲           | ag         | је         | 2 (       | JĬ       | 4)        | +          |      |         | +         | +          | +          | +         |                |            | Н          | +             | +         | +         | +    |      | H         |           | +         | +       | +           | Н      |            |          |     | S   | oci       | al | Se | CUI          | ritv   | / N          | lum              | ۱b۴       | er        | $\forall$ |     |         |     |              |          |          |   |
|------------------------------------------------------------------|-------------------------------|----------|-------------|--------|-----------------------------------------|--------------|-------|------------|------------|----------|--------------|------------|------------|-----------|----------|-----------|------------|------|---------|-----------|------------|------------|-----------|----------------|------------|------------|---------------|-----------|-----------|------|------|-----------|-----------|-----------|---------|-------------|--------|------------|----------|-----|-----|-----------|----|----|--------------|--------|--------------|------------------|-----------|-----------|-----------|-----|---------|-----|--------------|----------|----------|---|
|                                                                  |                               |          |             |        | +                                       | $^{\dagger}$ | t     |            |            | +        | $^{\dagger}$ |            |            |           | +        |           | t          |      |         | +         | +          | t          | t         |                |            |            | +             | +         |           | t    |      |           |           | 1         | $^{+}$  | t           | Н      |            |          |     | -   | +         |    |    | 1            | +      |              |                  | Ť         | +         |           |     | _       |     | П            | T        | Т        | t |
|                                                                  |                               |          |             |        |                                         | İ            | Ī.    |            |            |          |              |            |            |           |          |           |            |      |         |           |            | Ī          |           |                |            |            |               |           |           |      |      |           |           |           |         |             |        |            |          |     |     |           |    |    |              | İ      |              |                  | Ī         | I         |           |     |         | Ī   |              | I        | Τ        | İ |
| If y                                                             | ou a                          |          | not<br>etu  |        |                                         |              |       |            |            |          |              |            |            |           |          |           | I          |      |         |           |            |            |           |                |            |            |               |           |           |      |      |           |           |           | I       |             | N      | la         | rk 1     | thi | s t | ю         | а  | nd | er           | ıte    | er z         | zero             | o "       | '0"       | 01        | n l | Line    | e 1 | 14.          | Ţ        |          | L |
|                                                                  | 4                             |          |             |        | _                                       |              |       |            |            | ╛        |              |            |            |           | 4        |           | 1          |      |         | 4         | 4          | 1          | 1         | L              |            |            | 4             | 4         | 1         | 1    |      |           |           | 4         | 1       | _           | Ш      |            |          |     |     |           | +  |    | 4            | 1      | _            |                  | 4         | _         |           |     | _       | L   | Ш            | _        | $\perp$  | ļ |
|                                                                  | 7                             | FE       | DE          | RA     | L A                                     | ۱D۰          | JUS   | STE        | ΞD         | G        | RO           | SS         | 3 IN       | (CC       | OM       | E         | - F        | 101  | n t     | he        | NF         | PR         | W         | ork            | sh         | eei        | t, <b>I</b> - | ed        | era       | al c | olu  | ım        | n,        | Lin       | e 1     | 2           | $\Box$ |            |          |     |     | 7         |    |    |              | +      |              | $\Box$           | +         | #         | H         | H   | 4       | Ļ   | H            | 4        | +        | ł |
| +                                                                | 8                             | 1.0      | UIS         | ΙΔΙ    | NΔ                                      | ΔΓ           | ) II  | IST        | F          | D (      | 3 D          | 08         | 20         | INIC      | )<br>()  | ME        |            | Erc  | ım      | the       | ۵ ۸        | IDE        | 2 v       | vor            | · c        | hai        | at            | Lin       | 16        | 20   | H    |           |           | +         | +       | +           | Н      |            |          |     |     | 8         | +  |    | +            | +      | +            | Н                | +         |           |           |     |         |     | Н            | +        | ┦        | ł |
| +                                                                |                               |          | 7010        | , 1, \ | <b>V</b> / (                            | /\L          |       |            | _          |          | J 1          |            |            |           | ,0,      | V1 L      | +          |      | ,,,,,   |           |            | ••••       |           | VOI            | 10         | 10         | ٠,            |           |           |      | H    |           |           | +         | $^{+}$  | t           | Н      |            |          |     |     |           |    |    | +            | $^{+}$ | +            | Н                | +         | Ŧ         | ٣         | П   | +       | ۲   | П            | +        | +        | t |
|                                                                  | 9                             | R/       | TIC         | 0      | FL                                      | .ol          | JIS   | 1A         | NΑ         | ΑI       | ΟJI          | JS.        | ΤE         | D (       | ìR       | 08        | SS         | INC  | ю       | ME        | : 1        | O F        | E         | DE             | RA         | ۱L         | ΑD            | JU        | IST       | Έľ   | 0    | iR        | 08        | SS        | NC      | COI         | ME     |            |          |     |     | 9         | )  |    | $^{\dagger}$ | Ť      | t            |                  | $^{+}$    | +         | $\forall$ |     |         |     |              | T        | H        | t |
|                                                                  |                               |          |             |        | Ī                                       | Ī            |       |            |            |          | Ī            |            |            |           |          |           | İ          |      |         |           |            | Ī          |           |                |            |            |               |           |           | T    |      |           |           |           | İ       |             |        |            |          |     |     |           | İ  |    |              | İ      |              |                  | İ         |           |           |     |         |     | П            |          |          | Ī |
|                                                                  |                               |          |             |        |                                         |              |       |            |            |          |              |            |            |           |          |           |            |      |         |           |            |            |           |                |            |            |               |           |           |      |      |           |           |           |         |             |        |            |          |     |     |           |    |    |              | I      |              |                  | _         | T         |           | П   |         | L   | Ш            | 1        | L        |   |
|                                                                  |                               |          |             |        | 4                                       | 4            | _     |            |            | 4        | 4            |            |            |           | 4        |           | +          |      |         | 4         | 4          | +          | 1         |                |            |            | 4             | _         |           | 1    |      |           |           | _         | 1       | _           |        |            |          |     |     |           | +  |    | 4            | 1      |              |                  | 4         | 4         | Ш         |     | _       | L   | Ш            | _        | $\perp$  | 1 |
|                                                                  | 10A                           | FE       | DEI         | ₹AI    | _ 17                                    | ΈN           | ΛIZ   | ΈD         | D          | ΕD       | UC           | TI         | ON         | S         |          | +         |            |      |         |           |            |            |           |                |            |            |               |           |           | +    |      |           |           |           | +       |             |        |            |          |     |     | 10        | A  |    |              | +      |              |                  | _         | +         | H         |     | 4       | Ļ   | H            | 4        | $\perp$  | + |
|                                                                  | 10P                           | FE       | DE          | ОΛ     | , ,-                                    | rei          | \ 11- | 751        | \ r        | 7        | DII          | ОТ         |            | KI E      | -0       | ВΙ        | \/E        | DI   | - Λ     |           | NIF        | ) L        | \I=1      | VIT.           | ۸,         | _\         | /DI           | = N I     | C E       |      |      |           |           |           | +       |             | Н      |            |          |     |     | 10        |    |    |              | +      |              |                  | +         | +         | H         |     |         |     | Н            | +        | +        | + |
| +                                                                | 10B                           | r        | υE          | nΑ     | -                                       | ' E I        | VIIZ  | 4El        | וע         |          | טט           | ψI         | ı          | N         | اب       | n I       | VI⊏        | אוע  | ж       | - 1       | UNL        | ) L        | /IEI      | N I            | <b>\</b> L | c/         | \r I          | _IN       | JE        | ۰,   | H    |           |           | +         | +       | +           | Н      |            | +        |     | Н   | 10        | 0  |    | +            | +      | +            | +                | +         | +         |           | A   | Ŧ       | f   | f            | +        | +        | + |
| +                                                                | 10C                           | FE       | DE          | RA     | LS                                      | AT           | NE    | OAF        | ٦D         | D        | ΕD           | UC         | CTI        | ON        |          | +         | $\dagger$  |      | Н       |           |            |            |           |                |            | Н          |               | $\dagger$ |           | +    |      |           |           | $\dagger$ | +       | t           | Н      |            |          |     | Н   | 10        | C  |    | $^{+}$       | +      | +            | $\forall$        | +         | +         | $\forall$ |     |         |     |              |          | +        | t |
| $\parallel$                                                      | +                             |          |             | П      |                                         | $\dagger$    |       |            |            |          | $\dagger$    |            |            |           |          | †         | Ť          |      |         |           |            | Ť          | t         | ı              |            | П          |               | T         |           | T    |      |           |           |           | Ť       |             | П      |            |          |     |     | Ť         | T  |    |              | †      |              | $\parallel$      | $\dagger$ | $\dagger$ | $\Box$    | Ц   |         | f   | П            | 1        | Ħ        | t |
|                                                                  | 10D                           | Ε×       | CE          | SS     | FE                                      | DE           | ĒR.   | AL         | ΙΤΙ        | ΕN       | IIZI         | ED         | DI         | ΕDI       | JC       | TI        | ON         | S-   | - S     | ub        | tra        | ct I       | Lin       | e <sup>.</sup> | 100        | ) fi       | on            | ı L       | ine       | 10   | В    |           |           |           |         |             |        |            |          |     |     | 10        | D  |    |              | I      |              |                  | I         | I         |           |     |         |     |              |          | Г        | I |
| $\prod$                                                          | $\bot \!\!\! \downarrow$      | $\prod$  |             | Ц      |                                         |              |       |            | Ц          | _        | $\int$       |            |            |           |          | _         | 1          |      |         |           |            |            |           |                |            | Ц          | _             |           |           | 1    |      |           |           | _         | 1       | 1           | П      |            |          |     |     | $\int$    |    |    | $\perp$      | Ţ      |              | $\coprod$        | 1         | Ļ         |           | Ц   |         | Ĺ   | Ц            | Ţ        | $\perp$  | ļ |
|                                                                  | 10E                           | Αl       | LO۱         | NΑ     | BL                                      | E            | DΕΙ   | DU         | СТ         | 10       | NS           | <b>}</b> – | Мι         | ıltip     | oly      | Lir       | ne i       | 10[  | ) b     | y tl      | he         | pe         | rce       | ent            | ag         | e o        | n l           | _in       | e 9       | ). F | ≀ou  | nd        | to        | th        | e n     | ea          | res    | t d        | olla     | ır. |     | 10        | E  |    | 4            | 1      |              |                  | 4         | _         |           |     | 4       |     | П            | 4        | $\perp$  | L |
|                                                                  |                               |          |             |        |                                         |              |       |            | 20         |          | _            |            |            |           |          |           |            |      |         | +         | +          | +.         |           |                |            |            | +             | +         | +         | +    | L    |           |           |           | .,,     | +           | Н      |            |          |     |     |           | _  |    | +            | $^{+}$ | +            | Н                | 4         |           |           | Н   |         | H   | Н            | +        | $\perp$  | + |
| +                                                                | 11                            | LC       | UIS         | IAI    | NA                                      | INE          | = !   | IN         | ÜÜ         | N        | E -          | - 5        | ubi        | rac       | τL       | ıne       | 9 10       | JE   | tro     | m         | Lir        | ıe ≀       | 3. I      | 1 16           | SS         | tn         | an            | ze        | ero       | , e  | nte  | r z       | er        | ט"נ       | )".<br> | +           | Н      |            |          |     |     | 1         | 1  |    | +            | +      | +            | Н                | ┩         | ╇         | ۳         | H   | +       | F   | Н            | +        | ┦        | ł |
|                                                                  | 12                            | YC       | UR          | LC     | וטכ                                     | SIA          | AΝ    | ΑI         | NC         | O        | ИE           | TA         | λX         |           | +        | +         | +          |      |         | +         | +          | $^{+}$     | +         |                |            |            | +             |           |           | +    |      |           |           |           | $^{+}$  |             | Н      |            |          |     |     | 1:        | 2  |    | +            | +      |              |                  | +         | +         |           |     |         |     | Н            | +        | +        | t |
|                                                                  | $\Box$                        |          |             | Ť      |                                         | Ť            | Ť     |            |            |          |              |            |            |           |          | Ť         |            |      |         |           |            |            |           |                |            |            |               |           |           |      |      |           |           |           |         |             | Н      |            |          |     |     | f         | T  |    |              | +      |              | Н                | +         | T         | П         |     |         |     | П            | †        | H        | t |
|                                                                  | 13                            | NC       | NF          | EF     | UN                                      | ID/          | ٩В    | LΕ         | ΡF         | RIC      | PI           | ΤY         | <b>′</b> 1 | CR        | ΕC       | ΝT        | s -        | - Fi | ron     | ı S       | Sch        | ed         | ule       | С              | N          | R,         | Lin           | e 5       | 5         | T    |      |           |           |           | Ť       |             | П      |            |          |     |     | 1:        | 3  |    |              | Ť      |              |                  | T         |           |           |     |         |     |              |          | Т        | t |
|                                                                  |                               |          |             |        |                                         | Ι.           |       |            |            |          |              |            |            |           |          |           |            |      |         |           |            |            |           |                |            |            |               | I.        |           | I.   |      |           |           |           | Ţ       |             |        |            |          |     |     |           |    |    |              | Ι      |              |                  |           |           |           |     |         |     |              |          |          | I |
|                                                                  | 14                            |          | X L<br>ess  |        |                                         |              |       |            |            |          |              |            | =Fl        | JINI      | JA       | BL        | E          | 'KI  | Oi      | 111       | Y          | 1 (        | ΉI        | ט              | 118        | 5 -        | · 51          | upt       | rac       | CT L | .ine | ) 1       | 31        | ror       | 1 L     | .ine        | 12     | <u>.</u> . |          |     |     | 14        | 4  |    | 4            | 1      |              | Ш                | _         | ┸         |           |     | 4       |     |              | 4        | $\perp$  | ļ |
|                                                                  |                               |          |             |        |                                         | +            | +     |            |            | _        | _            |            |            |           | _        | +         | +          |      |         | _         | _          | +          | -         |                |            |            |               |           |           | +    |      |           |           | _         | +       | -           |        |            |          |     |     |           |    |    | _            | +      |              | Н                | +         | +         | Н         | Н   | +       | +   | Н            | +        | $\perp$  | ļ |
|                                                                  |                               |          |             | Н      | +                                       | +            | +     |            |            | +        | +            |            | +          | Н         | +        | +         | +          | -    |         | +         | +          | +          | +         | +              |            |            | +             | +         | +         | +    | H    |           |           | +         | +       | +           | Н      |            |          |     |     |           | +  |    | +            | +      | +            | +                | +         | +         | H         | Н   | _       | +   | $\mathbb{H}$ | +        | $\perp$  | ÷ |
|                                                                  | 15                            | 20<br>be | 23 I<br>EG  | O      | JIS<br>L                                | IAI<br>FO    | OI    | R L        | F!         | NI<br>SS | )AE<br>TH    | A.N        | E C        | HII<br>25 | .D<br>00 | C/<br>O t | ARI<br>o o | :lai | RI<br>m | ED<br>the | IT<br>e C  | - Y        | οι<br>tit | or<br>Or       | ec         | ler<br>iis | al<br>lin     | Ad<br>e.  | jus<br>Se | ste  | d (  | Gre<br>in | os<br>str | s Ir      | ior     | ome<br>Os á | e n    | u<br>  #   | st<br>ie |     |     | 1         | 5  |    |              | +      |              | +                | +         | +         | +         | Н   |         |     |              | +        | +        | ÷ |
|                                                                  |                               |          | fun         |        |                                         |              |       |            |            |          |              |            |            |           |          |           |            |      |         |           | Ŧ          | T          |           | f              |            |            |               |           |           |      |      |           |           |           |         |             |        |            |          |     |     | f         |    |    |              | t      |              |                  | $^{+}$    | +         | $\forall$ | Н   |         | Т   | П            | +        | +        | t |
|                                                                  | 15A                           | En       | ter         | he     | qu                                      | alit         | fiec  | d ex       | кре        | ens      | se a         | am         | oui        | nt f      | ron      | n t       | he         | Re   | fur     | ıda       | ble        | e C        | hil       | d C            | ar         | e (        | Cre           | dit       | W         | ork  | sh   | ee        | t, l      | _ine      | 3       |             |        |            |          |     |     | 15        | A  |    |              | Ť      |              |                  | T         | T         | П         | П   |         |     |              |          | T        | Ť |
|                                                                  |                               |          |             |        |                                         |              |       |            |            |          |              |            |            |           |          |           |            |      |         |           |            |            |           |                |            |            |               |           |           |      |      |           |           |           |         |             |        |            |          |     |     |           |    |    |              | I      |              |                  | I         | I         |           | П   |         |     | П            | I        | $\Gamma$ | I |
|                                                                  | 15B                           | En       | ter         | he     | an                                      | ιοι          | ınt   | fro        | m          | the      | R            | efι        | und        | labl      | e (      | Chi       | ild        | Ca   | re      | Cre       | edit       | : W        | orl)      | ksł            | ee         | t,         | Lin           | e 6       | 3.        |      |      |           |           |           |         |             |        |            |          |     |     | 15        | В  |    |              | 1      |              | Ш                | _         | 1         | Ш         | Ш   | _       |     |              | 4        | Ľ        | L |
|                                                                  | 10                            | 20       | 23 I        | 0      | JIS                                     | IA!          | ŅΑ    | RI         | ΕF         | UI       | ID/          | ΙBΙ        | LE.        | SC        | Н        | 00        | L F        | RE/  | ٩D      | INE       | ES:        | S          | R         | EC             | ΙŢ         | _          | Yο            | ur        | Fe        | de   | ral  | Α¢        | lju       | ste       | d       | Gr          | oss    | : Ir       | 100      | me  | _   |           |    |    |              | +      |              |                  | +         | +         | Н         | Н   | +       | +   | Н            | +        | $\perp$  | + |
|                                                                  | 16                            |          | ust<br>adii |        |                                         |              |       |            |            |          |              |            | 11         | IAI       | 1 \$     | 25        | ,00        | 100  | 0       | cla       | ım         | th         | e         | cre            | dii        | 0          | n t           | his       | i II      | ne.  | . S  | ee        | th        | e F       | etu     | ınc         | ab     | le         | Sci      | noc | 0/  | 10        | b  |    |              | +      |              |                  | +         | +         | $\vdash$  | Н   | +       | +   | H            | +        | +        | ł |
| +                                                                |                               |          |             |        | +                                       | +            | +     |            |            | +        | +            | 5          |            |           | +        |           | 4          | ı    |         |           | +          | +          | 3         | 1              |            |            | +             |           | -         | 2    |      |           |           |           | $^{+}$  | +           | Н      |            |          |     |     | +         | +  |    | +            | +      | +            | Н                | +         | +         | Н         | Н   |         |     | Н            | +        | +        | t |
| $\dagger \dagger$                                                | +                             | +        |             | H      | +                                       | +            | +     |            |            |          | +            |            |            |           | +        | +         | Ť          |      |         |           | +          | +          |           |                |            |            |               | $\dagger$ | -         |      |      | f         |           | +         | +       | +           | Н      |            |          |     |     | $\dagger$ | +  |    | $^{+}$       | +      | +            | $\forall$        | +         | +         | H         | П   | Ŧ       | f   | П            | 1        | +        | t |
| $\parallel$                                                      | 17                            | 01       | ΉE          | R F    | REI                                     | <b>-</b> υι  | ND    | ΑE         | LE         | E P      | RIG          | ЭR         | RΙΤΊ       | ′ 2       | CF       | ٦E        | דום        | s    | _ F     | ro        | m :        | Sch        | nec       | lub            | e F        | -N         | R,            | Lir       | ne        | 9    |      |           |           |           | Ť       | T           | П      |            |          |     |     | 1         | 7  |    |              | †      |              | $\parallel$      | +         | $\top$    |           |     |         |     |              |          | T        | Ť |
| П                                                                |                               |          |             | Д      |                                         | I            |       |            |            |          |              |            |            |           |          | Ţ         |            |      |         |           | Ţ          | I          | Ţ         |                |            | Д          |               |           | Ţ         |      |      |           | _,        |           | I       | I           |        |            |          |     |     | Ţ         | I  |    | I            | I      | I            | П                | I         | I         |           |     |         | I   |              | I        | $\Gamma$ | I |
| $\perp \! \! \! \! \! \! \! \! \! \! \! \! \! \! \! \! \! \! \!$ | 18                            |          | OTA<br>A a  |        |                                         |              | ND,   | ΗB         | ᄩ          | Н        | ٦IC          | жI         | II Y       | 2         | UH       | =[        | ווכ        | ა -  | · A     | ad        | Li         | 105        | s 7       | э,             | 16         | a          | 10            | 17        | . Ľ       | 10   | iot  | ın        | CIL       | ae        | an      | ποι         | ınt    | s 0        | n L      | ine | S   | 18        | В  |    |              | 1      | 1            | $\sqcup$         | 1         | 4         |           |     | 4       |     |              | 4        | $\perp$  | 1 |
| $\parallel$                                                      | $\perp \downarrow \downarrow$ | $\perp$  |             | Н      | 4                                       | +            | 1     |            |            | 4        | 4            |            |            | Н         | 4        | 4         | +          |      |         | _         | 4          | +          | 1         |                |            | Ц          | _             | +         | +         | +    |      |           |           | _         | +       | 1           | Н      |            | _        |     | Н   | _         | +  |    | +            | +      |              | $\sqcup$         | 4         | +         | $\sqcup$  | Н   | +       | _   | $\sqcup$     | 4        | $\perp$  | + |
| +                                                                | +                             | +        | +           | Н      | +                                       | +            | +     |            | Н          | _        | +            | +          |            | H         | +        | +         | +          |      | Н       | +         | +          | +          | +         |                |            | Н          | -             | +         | +         | +    | -    | H         |           | +         | +       | +           | Н      |            | +        |     | Н   | +         | +  |    | +            | +      | +            | H                | +         | +         | $\vdash$  | Н   | +       | +   | $\dashv$     | +        | +        | + |
| +                                                                | 19                            | TA       | χı          | ΔΕ     | 311                                     | ı⊤∨          | ' Δ   | FT         | FP         | )<br>P   | FF           | 111        | יחו        | ΔRI       | F        | РΕ        | SIC        | ISI. | ΓV      | 2         | CIE        | F          | )IT       | 2              |            | Н          |               | +         | +         | +    |      | H         |           | +         | +       | +           | Н      |            |          |     | Н   | 19        | 9  |    | +            | +      | +            | +                | +         | +         |           |     |         |     |              | +        | +        | + |
| +                                                                | 19                            | 17       | ./\ L       | 170    | ) ( L                                   | 11           | ^     | 4 1        | -"         | · m      | -            | OI\        | וטוּ       | יטו       | -4       | 1         | 110        | 11   | , 1     | ۱ ک       | <b>υ</b> Γ | <u>- L</u> | / 1       | ٥              |            | Н          | +             | +         | +         | +    | H    | H         |           | +         | +       | +           | Н      |            | +        |     | Н   | +         | ,  |    | +            | +      | +            | +                | +         | +         |           |     | Ŧ       | f   | f            | 1        | +        | t |
| $\dagger \dagger$                                                | 20                            | 0\       | /ER         | PΑ     | ΥN                                      | 1=1          | ۷T    | ΑF         | TE         | ER       | RE           | EFL        | JN         | DA        | ΒL       | ΕI        | PR         | IOI  | RIT     | Υź        | 2 (        | RI         | D         | IT:            | 3          | Н          | +             | $\dagger$ | $\dagger$ | +    |      | П         |           | +         | +       | t           | Н      |            |          |     | Н   | 20        | 0  |    | +            | +      | $^{\dagger}$ | $\dagger\dagger$ | +         |           |           |     |         |     |              | <u> </u> | $\top$   | t |
|                                                                  |                               |          |             |        | j                                       | Ţ            | İ     |            |            | j        | j            | İ          |            |           | j        | j         |            |      |         | j         | j          | Ť          | İ         | Ī              |            |            |               | j         | İ         | İ    | Ι    |           |           |           | Ť       | İ           |        |            |          |     |     | j         | İ  | İ  |              | Ţ      |              |                  | Ť         |           |           |     |         | Γ   |              | J        | T        | Ī |
| П                                                                | 21                            | NC       | NF          | EF     | UN                                      | 1D/          | ٩В    | LΕ         | PF         | RIC      | RI           | ΤY         | ′ 3        | CR        | ΕĽ       | DIT       | s -        | F    | ror     | n S       | Sch        | ed         | ule       | J              | NI         | ₹,         | Lin           | e 1       | 16        |      |      |           |           | 1         | I       | Γ           | П      |            |          |     |     | 2         | 1  |    | 1            | I      | I            | П                | 1         |           |           |     |         |     |              |          | Г        | I |
| $\perp \mid$                                                     | $\perp$                       | $\perp$  |             | Ц      | _                                       | 1            |       |            |            | _        |              |            |            |           | _        | 1         | 1          |      |         | _         | 1          | 1          | 1         | L              |            |            | _             |           |           | 1    |      |           |           |           | 1       |             | Ц      |            |          |     |     |           |    |    | _            | 1      |              | Ш                | $\perp$   | +         | Ш         | Ц   | $\perp$ | L   | $\coprod$    | 4        | $\perp$  | 1 |
|                                                                  |                               | 101 111  |             |        | , ,                                     | 1111         | 111   | <b>.</b>   |            |          | 4            | +          |            | Н         | _        | +         | +          |      |         |           | _          | +          | +         |                |            |            |               | +         | -         | +    | L    |           |           | 4         | +       | +           | Н      |            | +        |     | Н   | +         | +  |    | +            | +      | +            | +                | 4         | +         | $\perp$   | Н   | +       | +   | $\sqcup$     | +        | <u> </u> |   |
|                                                                  |                               | Ш        | Ш           | П      | Ш                                       | Ш            | Ш     | Ш          | Ш          | Ц        | 4            |            |            | Ш         | 4        | 4         | +          |      |         |           | 4          |            | 1         | F              |            |            | 1             |           | +         | 1    |      |           |           |           | 1       | 1           | Н      |            |          | +   |     | 1         | -  |    | _            | +      | 1            | $\sqcup$         | 4         | 4         | $\perp$   | Н   | _       | +   | $\mathbb{H}$ | +        | $\perp$  | 1 |
|                                                                  |                               |          |             |        | ,,,,,,,,,,,,,,,,,,,,,,,,,,,,,,,,,,,,,,, | 100          | ,,,,  | W .        |            |          | - 1          |            |            |           |          | - )       |            |      |         |           |            |            | - 1       |                |            |            |               | - 1       |           |      |      |           |           |           |         |             |        |            |          |     |     | - 1       |    |    |              |        |              | 1 1              | - 1       |           | 10.0      |     |         |     |              |          |          |   |