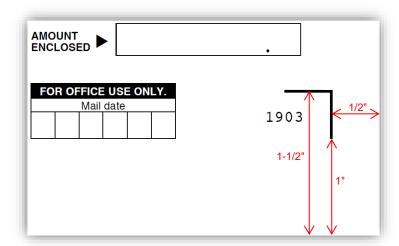

Reference Mark: A reference mark must be printed on the voucher and shall consist of:

- A 2-point 1/2" horizontal line, positioned 1/2" from the right edge and 1-1/2" from the bottom edge, and
- A 2-point 1/2" **vertical line**, positioned 1/2" from the right edge of the page and 1" from the bottom edge of the page.