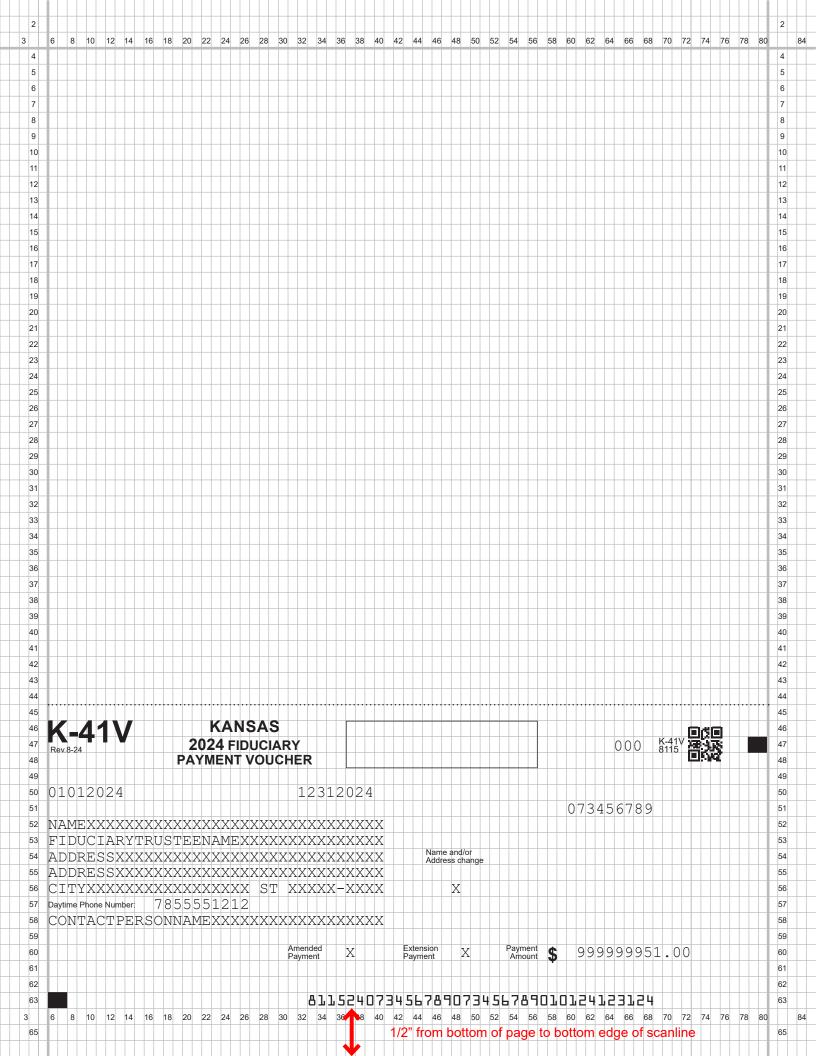

## **SEND THE ORIGINAL**

| Rev. 8-24 202                             | KANSAS<br>4 FIDUCIARY<br>ENT VOUCHER |        |           | 000       | O K-41V<br>8115 | []<br>X |
|-------------------------------------------|--------------------------------------|--------|-----------|-----------|-----------------|---------|
| 1012024 12312024                          |                                      |        | 072456700 |           |                 |         |
| NAMEXXXXXXXXXXXXXXXXXXXXXXXXXXXXXXXXXXXX  |                                      |        |           | 073456789 |                 |         |
| FIDUCIARYTRUSTEEN                         |                                      |        |           |           |                 |         |
| ADDRESSXXXXXXXXXXXXXXXXXXXXXXXXXXXXXXXXXX |                                      |        |           |           |                 |         |
| CTTYXXXXXXXXXXXXXXXXXXXXXXXXXXXXXXXXXXX   |                                      |        | X         |           |                 |         |
| Daytime Phone Number: 78555               |                                      |        | Λ         |           |                 |         |
| CONTACTPERSONNAME                         |                                      | XXXXXX |           |           |                 |         |

Amended

Payment \$

999999951.00

Extension