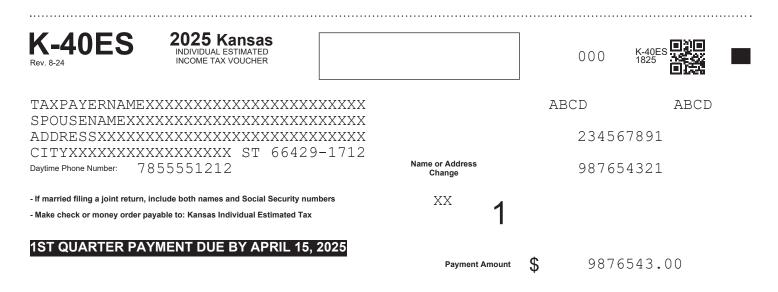

### DO NOT SEND A PHOTOCOPY OF THIS VOUCHER

or risk the chance of our automated system not capturing your data correctly.

# SEND THE ORIGINAL

182525ABCD234567891ABCD987654321

| 6         | 8      | 1           | 0            | 2      | 14    | 16          | 18    | 20   | 2       | 2 2        | .4    | 26               | 28        | 30    | 32    | 34    | 36       | 38         | 8 40      | 42   | 44   | 46       | 6 48      | 3 50         | ) 52    | 54          | 56    | 58 | 60        | 62        | 64         | 66        | 68    | 70     | 72    | 74    | 76                      | 78                      | 80        |   |
|-----------|--------|-------------|--------------|--------|-------|-------------|-------|------|---------|------------|-------|------------------|-----------|-------|-------|-------|----------|------------|-----------|------|------|----------|-----------|--------------|---------|-------------|-------|----|-----------|-----------|------------|-----------|-------|--------|-------|-------|-------------------------|-------------------------|-----------|---|
|           |        |             |              |        |       |             |       |      |         |            |       |                  |           |       |       |       |          |            |           |      |      |          |           |              |         |             |       |    |           |           |            |           |       |        |       |       |                         |                         |           |   |
|           | _      |             |              | -      |       |             |       | -    |         |            |       |                  |           |       |       |       |          |            |           |      |      |          |           |              |         |             |       |    |           |           |            |           |       |        |       |       |                         |                         |           | - |
|           |        |             |              |        |       |             |       |      |         |            |       |                  |           |       |       |       |          |            |           |      |      |          |           |              |         |             |       |    |           |           |            |           |       |        |       |       |                         |                         |           |   |
|           |        |             |              | _      |       |             |       | _    |         |            | _     |                  |           |       |       |       |          |            |           |      |      |          |           |              |         |             |       |    |           |           |            |           |       |        |       |       |                         |                         |           |   |
| +         |        |             |              | -      |       |             |       |      |         |            | -     |                  |           |       |       |       |          |            |           |      |      |          |           |              |         |             |       |    |           |           |            |           |       |        |       |       |                         |                         |           |   |
| +         |        |             |              |        |       |             |       |      |         |            |       |                  |           |       |       |       |          |            |           |      |      |          |           |              |         |             |       |    |           |           |            |           |       |        |       |       |                         |                         |           |   |
|           |        |             |              |        |       |             |       |      |         |            |       |                  |           |       |       |       |          |            |           |      |      |          |           |              |         |             |       |    |           |           |            |           |       |        |       |       |                         |                         |           | _ |
| +         | _      |             |              | _      |       |             |       | _    |         |            | _     |                  |           |       |       |       |          |            |           |      |      |          |           |              |         |             |       |    |           |           |            |           |       |        |       |       |                         |                         |           |   |
| -         |        |             |              | -      |       |             |       | -    |         |            | -     |                  |           |       |       |       |          |            |           |      |      |          |           |              |         |             |       |    |           |           |            |           |       |        |       |       |                         |                         |           |   |
| t         |        |             |              |        |       |             |       |      |         |            |       |                  |           |       |       |       |          |            |           |      |      |          |           |              |         |             |       |    |           |           |            |           |       |        |       |       |                         |                         |           |   |
|           |        |             |              | _      |       |             |       | _    |         |            |       |                  |           |       |       |       |          |            |           |      |      |          |           |              |         |             |       |    |           |           |            |           |       |        |       |       |                         |                         |           |   |
| -         | _      |             |              | -      |       |             |       | _    |         |            | _     |                  |           |       |       |       |          | _          |           |      |      |          |           |              |         |             |       |    |           |           |            |           |       |        |       |       |                         |                         |           |   |
|           |        |             |              | +      |       |             |       | -    |         |            | -     |                  |           |       |       |       |          |            |           |      |      |          |           |              |         |             |       |    |           |           |            |           |       |        |       |       |                         |                         |           |   |
|           |        |             |              |        |       |             |       |      |         |            |       |                  |           |       |       |       |          |            |           |      |      |          |           |              |         |             |       |    |           |           |            |           |       |        |       |       |                         |                         |           |   |
| _         |        |             |              |        |       |             |       |      |         |            |       |                  |           |       |       |       |          |            |           |      |      |          |           |              |         |             |       |    |           |           |            |           |       |        |       |       |                         |                         |           |   |
| +         | _      |             |              | +      |       |             |       | -    |         |            | -     |                  |           |       |       |       |          |            |           |      |      |          |           |              |         |             |       |    | _         |           |            |           | ++    | ++     | +     |       |                         |                         |           |   |
|           |        |             |              |        |       |             |       |      |         |            |       |                  |           |       |       |       |          |            |           |      |      |          |           |              |         |             |       |    |           |           |            |           |       |        |       |       | _                       |                         |           |   |
|           |        |             |              |        |       |             |       |      |         |            |       |                  |           |       |       |       |          |            |           |      |      |          |           |              |         |             |       |    |           |           |            |           |       |        |       |       |                         |                         |           |   |
| +         | _      |             |              | _      |       |             |       |      |         |            | _     |                  |           |       |       |       |          |            |           |      |      |          |           |              |         |             |       |    |           |           |            |           |       |        |       |       |                         |                         |           | _ |
|           |        |             |              | -      |       |             |       |      |         |            | -     |                  |           |       |       |       |          |            |           |      |      |          |           |              |         |             |       |    |           |           |            |           |       |        |       |       |                         |                         |           |   |
|           |        |             |              |        |       |             |       |      |         |            |       |                  |           |       |       |       |          |            |           |      |      |          |           |              |         |             |       |    |           |           |            |           |       |        |       |       |                         |                         |           |   |
|           |        |             |              |        |       |             |       |      |         |            |       |                  |           |       |       |       |          |            |           |      |      |          |           |              |         |             |       |    |           |           |            |           |       |        |       |       |                         |                         |           |   |
| _         | _      |             |              | _      |       |             |       |      |         |            | _     |                  |           |       |       |       |          |            |           |      |      |          |           |              |         |             |       |    |           |           |            |           |       |        |       |       |                         |                         |           |   |
|           | _      |             |              | -      |       |             |       | _    |         |            | -     |                  |           |       |       |       |          |            |           |      |      |          |           |              |         |             |       |    |           |           |            |           |       |        | +     |       |                         |                         |           |   |
|           |        |             |              |        |       |             |       |      |         |            |       |                  |           |       |       |       |          |            |           |      |      |          |           |              |         |             |       |    |           |           |            |           |       |        |       |       |                         |                         |           |   |
|           |        |             |              |        |       |             |       |      |         |            |       |                  |           |       |       |       |          |            |           |      |      |          |           |              |         |             |       |    |           |           |            |           |       |        |       |       |                         |                         |           |   |
| _         | _      |             |              | _      |       |             |       |      |         |            | _     |                  |           |       |       |       |          |            |           |      |      |          |           |              |         |             |       |    |           |           |            |           |       |        |       |       |                         |                         |           |   |
|           |        |             |              |        |       |             |       |      |         |            | -     |                  |           |       |       |       |          |            |           |      |      |          |           |              |         |             |       |    |           |           |            |           |       |        |       |       |                         |                         |           |   |
|           |        |             |              |        |       |             |       |      |         |            |       |                  |           |       |       |       |          |            |           |      |      |          |           |              |         |             |       |    |           |           |            |           |       |        |       |       |                         |                         |           |   |
|           |        |             |              |        |       |             |       |      |         |            |       |                  |           |       |       |       |          |            |           |      |      |          |           |              |         |             |       |    |           |           |            |           |       |        |       |       |                         |                         |           |   |
|           | _      |             |              | _      |       |             |       | _    |         |            | _     |                  |           |       |       |       |          |            |           |      |      |          |           |              |         |             |       |    |           |           |            |           |       |        |       |       |                         |                         |           |   |
|           |        |             |              | -      |       |             | _     | _    |         |            | -     |                  |           |       |       |       |          |            |           |      |      |          |           |              |         |             |       |    | _         |           |            |           |       |        |       |       |                         |                         |           |   |
| ••••      |        | ••••        | ••••         | ••••   | ••••  | ••••        | ••••  | •••• | • • • • | ••••       | ••••• | ••••             | ••••      | ••••• | ••••• | ••••  | •••••    | ••••       | •••••     | •••• | •••• | ••••     | ••••      |              |         | • • • • • • | ••••• |    | •••••     | •••••     | •••••      |           | ••••• | ••••   | ••••• | ••••• | •••••                   | ••••                    | ••••      |   |
| K         |        | 4           | -0           | E      | EŚ    | S           |       |      | 20      | 25         | δK    | an               | Sa        | S     |       |       |          |            |           |      |      |          |           |              |         |             |       |    |           |           |            |           |       | (_//)[ |       | 121   |                         |                         |           |   |
| Rev       | 1. 8-2 | 24          |              |        |       | H           |       | _    |         | OME        |       |                  |           |       |       |       |          | _          |           |      |      |          | $\square$ |              |         |             | +     | +  | +         | (         | 000        | ון        | 1     | 825    |       |       | 4                       | +                       |           |   |
| +         | -      | $\parallel$ |              | +      |       | +           | +     |      |         |            | -     | $\left  \right $ | +         |       |       |       |          |            | $\square$ |      |      |          | $\square$ |              |         |             |       |    | +         | +         | +          | +         |       |        |       |       |                         | +                       |           |   |
| _         | _      |             |              | _      |       |             |       |      |         |            | _     |                  |           |       |       |       |          |            | XX        |      |      |          |           |              |         |             |       |    | AI        | BCI       | D          |           |       |        | Z     | ABC   | CD                      |                         |           |   |
| _         | _      |             | _            | _      |       |             | _     |      |         |            | _     |                  |           |       |       | _     |          |            | XX        |      |      |          |           |              |         |             |       |    | $\square$ | ļĮ        |            |           |       |        |       |       | $\downarrow \downarrow$ | $\downarrow \downarrow$ | $\square$ |   |
|           |        | _           |              |        |       |             | _     |      |         | KXX<br>KXX | _     |                  | (X)<br>S: |       |       |       |          |            | XX<br>12  |      |      |          | $\square$ |              |         |             |       |    |           | 2         | 234        | 15(       | 678   | 391    | L     |       | ++                      | +                       |           |   |
| -         |        |             | ∧∧.<br>one l |        |       |             |       |      |         | 512        |       |                  | 3.        | ±     | 00    | ᅻ᠘    | <u> </u> | <u>т</u> / |           |      |      | Nar      |           | Addı<br>ange | ress    |             |       |    | +         |           | 98-        | 76        | 543   | 321    | 1     | +     | +                       | +                       |           |   |
| Jay       | yume   | = Pn        | une l        | umt    | Jer:  |             |       |      |         |            |       |                  |           |       |       |       |          |            |           |      |      |          |           |              |         |             |       |    |           |           |            |           |       |        |       |       |                         |                         |           |   |
| -         | _      |             |              |        |       |             |       |      |         | th na      | _     |                  |           |       |       | -     |          | rs         |           |      |      |          | Х         | Χ            |         |             |       |    |           |           |            |           |       |        |       |       | 4                       | $\square$               |           |   |
| Ma        | ake    | che         | ck or        | mor    | ney c | order       | r pay | able | to:     | Kans       | sas I | Indiv            | idua      | I Est | imate | ed Ta | ĸ        | _          |           |      |      |          | $\square$ |              |         |             | 4     |    |           | +         | +          | +         | +     | +      | +     | +     | ++                      | +                       |           |   |
| <br> <br> | ST.    | QI          | JA           | L<br>R | ER    | Ρ/          | AY    | ME   | NT      | D          | IJΞ   | B                | Y A       | PR    |       | 15.   | 20       | 25         |           |      |      |          | $\square$ |              |         |             |       |    |           | +         | +          | +         | +     | +      | +     | +     | ++                      | +                       |           |   |
|           |        |             |              |        |       |             |       |      |         |            |       |                  |           |       |       |       |          |            |           |      |      |          |           | Pay          | ment    | Amou        | Int   | \$ |           |           | 98         | 37        | 654   | 13     | .00   | C     |                         |                         |           |   |
| Ţ         |        |             |              |        |       |             |       |      |         |            |       |                  |           |       |       |       |          |            |           |      |      |          |           |              |         |             |       |    |           |           |            | $\square$ |       |        |       |       | $\square$               |                         |           |   |
|           |        |             |              |        |       | $\parallel$ |       |      |         |            |       | $\square$        | $\square$ |       |       |       |          | 7 0        | -<br>-    | 7 -  |      | <u> </u> |           |              | · [ ] - | 0 0         | 7 4   |    | חת        |           |            |           |       | +      | +     | +     | ++                      | +                       |           |   |
|           |        |             |              |        |       |             |       |      |         |            |       |                  |           |       |       |       | 36       | ЪÖ         | 25        | 2 ک  | AB   | CD       | ピニ        | 145          | Ь       | 89          | ЪA    | ЪС | ורע       | <u>  </u> | יב ב<br>64 | + 1       | 니비    |        |       |       |                         |                         |           | _ |