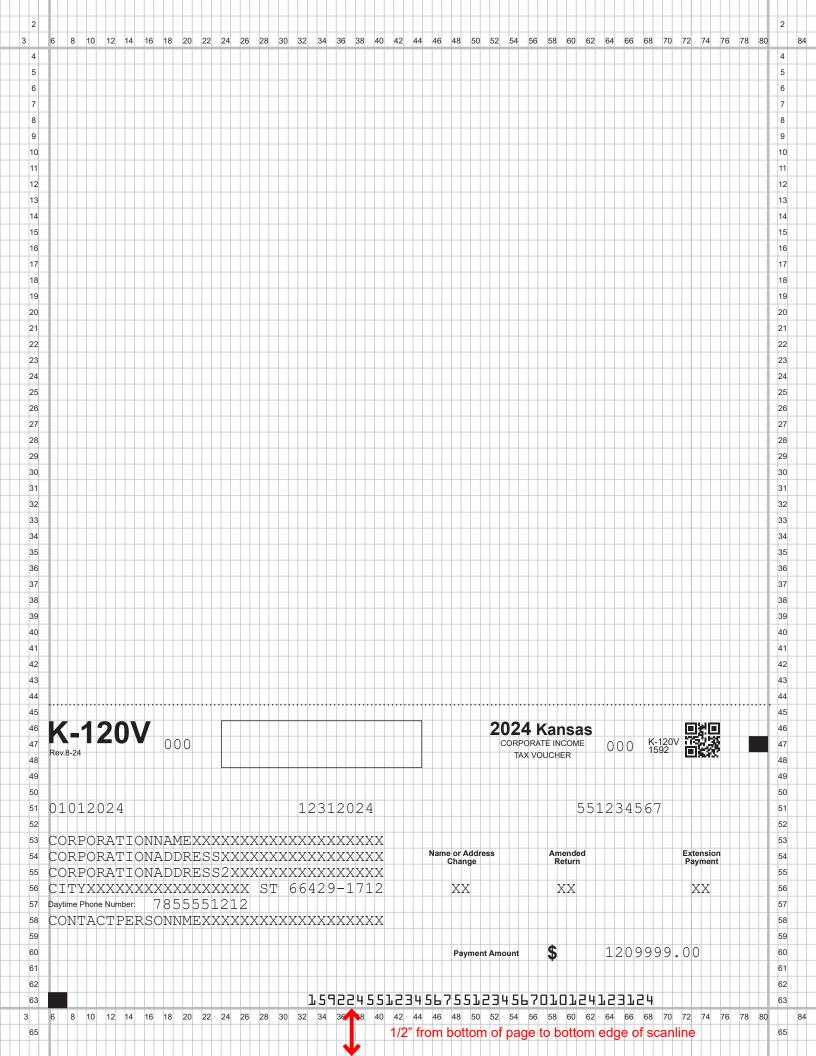

Enter the business name, address, EIN, phone number and contact persons name in the spaces provided.

If business name or address information has changed since last year, be sure to fill the "Name or Address Change" field with two "XX".

If you are paying for an amended return, fill the appropriate field with two "XX"

If you are filing an extension of time to file your return, fill the appropriate field with two "XX". Note that an extension of time is an extension to file, NOT an extension to pay.

Make your check or money order payable to "Kansas Corporate Income Tax" for the full amount of your tax due. Write the last 4 digits of your EIN on your check or money order, and ensure it contains a valid telephone number.

## SEND THE ORIGINAL

| <b>K-1</b> | <b>20V</b> |
|------------|------------|
| Rev 8-24   |            |

000

2024 Kansas CORPORATE INCOME

TAX VOUCHER

000

01012024 12312024

CORPORATIONNAMEXXXXXXXXXXXXXXXXXXXXXXXX CORPORATIONADDRESSXXXXXXXXXXXXXXXXXXX CITYXXXXXXXXXXXXXXXX ST 66429-1712 Daytime Phone Number: 7855551212

551234567

Name or Address Extension Change XX XX XX

Payment Amount

1209999.00