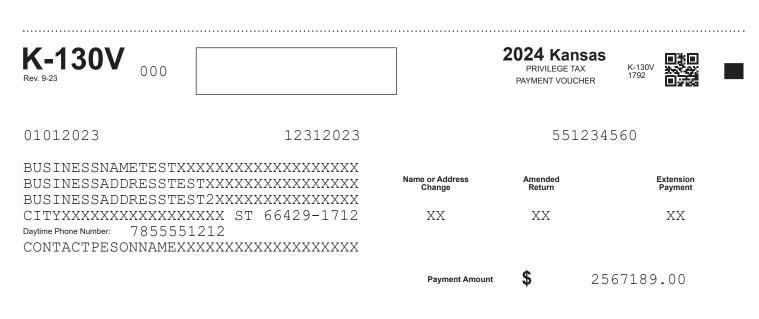

Enter the business name, address, EIN, phone number and contact persons name in the spaces provided.

If business name or address information has changed since last year, be sure to fill the "Name or Address Change" field with two "XX".

If you are paying for an amended return, fill the appropriate field with two "XX"  $% \left( {{{\rm{T}}_{{\rm{T}}}}_{{\rm{T}}}} \right)$ 

If you are filing an extension of time to file your return, fill the appropriate field with two "XX". Note that an extension of time is an extension to file, NOT an extension to pay.

Make your check or money order payable to "Kansas Corporate Income Tax" for the full amount of your tax due.

Write the last 4 digits of your EIN on your check or money order, and ensure it contains a valid telephone number.