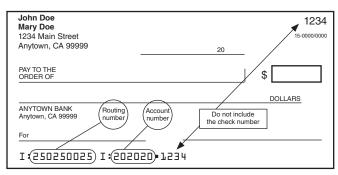

The routing number must be nine digits. The first two digits must be 01 through 12 or 21 through 32. On the sample check, the routing number is 250250025. The account number can be up to 17 characters and can include numbers and letters. Include hyphens, but omit spaces and special symbols. On the sample check, the account number is 202020.