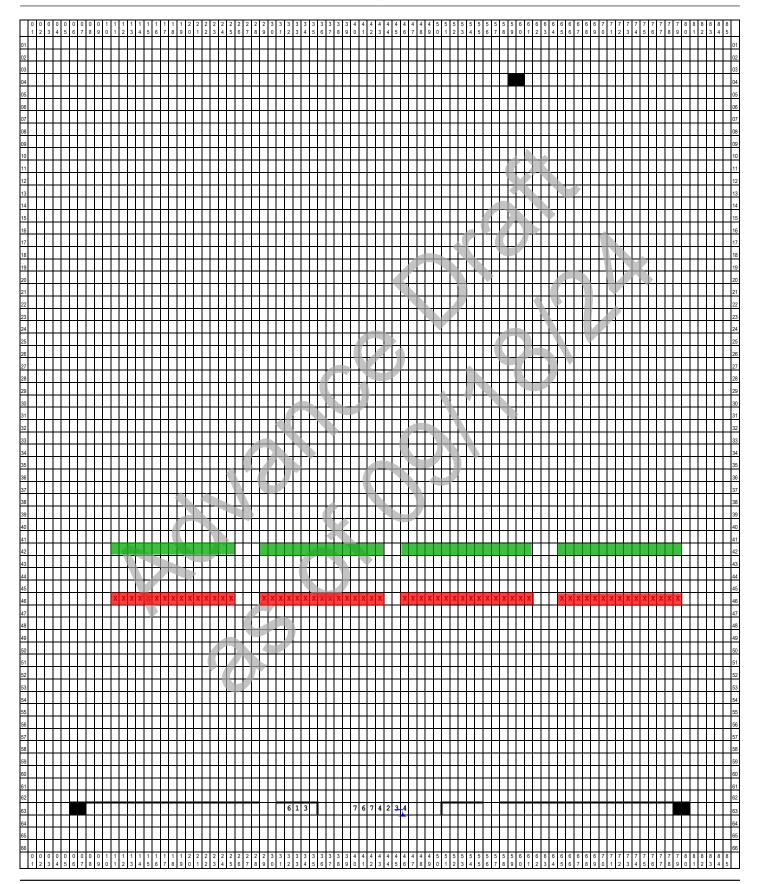

Left Aligned unless specific instruction is provided in Field

|                                |                                                              |                                   |                                   | Description column.             |                                           |
|--------------------------------|--------------------------------------------------------------|-----------------------------------|-----------------------------------|---------------------------------|-------------------------------------------|
| Print<br>Line<br><u>Number</u> | Identification                                               | Begin<br>Print<br><u>Position</u> | Maximum<br>Field<br><u>Length</u> | End<br>Print<br><u>Position</u> | Field<br><u>Description</u>               |
| 1-3                            | Blank lines                                                  | -                                 | _                                 | _                               | -                                         |
| 4                              | Anchor Mark                                                  | 59                                | 2                                 | 60                              | Anchor mark, Conventional form size/style |
| 5-45                           | Form area                                                    | 6                                 | -                                 | 80                              | Conventional form size/style              |
| 46                             | Line 23. (a) Underpayment and penalty: 1/1/23 to 3/31/23     | 11                                | 15                                | 25                              | Numeric                                   |
| 46                             | Line 23. (b) Underpayment and penalty: 1/1/23 to 5/31/23     | 29                                | 15                                | 43                              | Numeric                                   |
| 46                             | Line 23. (c) Underpayment and penalty: 1/1/23 to 8/31/23     | 47                                | 15                                | -61                             | Numeric                                   |
| 46                             | Line 23. (d) Underpayment and penalty: 1/1/23 to 12/31/23    | 65                                | 15                                | 79                              | Numeric                                   |
| 4 <del>7 62</del>              | Blank lines                                                  | -                                 | -                                 | -                               | -                                         |
| 63                             | Bottom Registration Mark, Anchor Mark, and conventional form | _                                 |                                   | -                               | 0                                         |
| 63                             | CTP ID (mandatory)                                           | 32                                | 3                                 | 34                              | Numeric                                   |
| 63                             | Doc. ID (mandatory)                                          | 40                                | 7                                 | 46                              | Numeric, "7674234" (Side 4)               |

# Absolute Positioning Forms FTB 5805 Entity Area Record Layout (Side 4) Note: Record Layout is Reduced