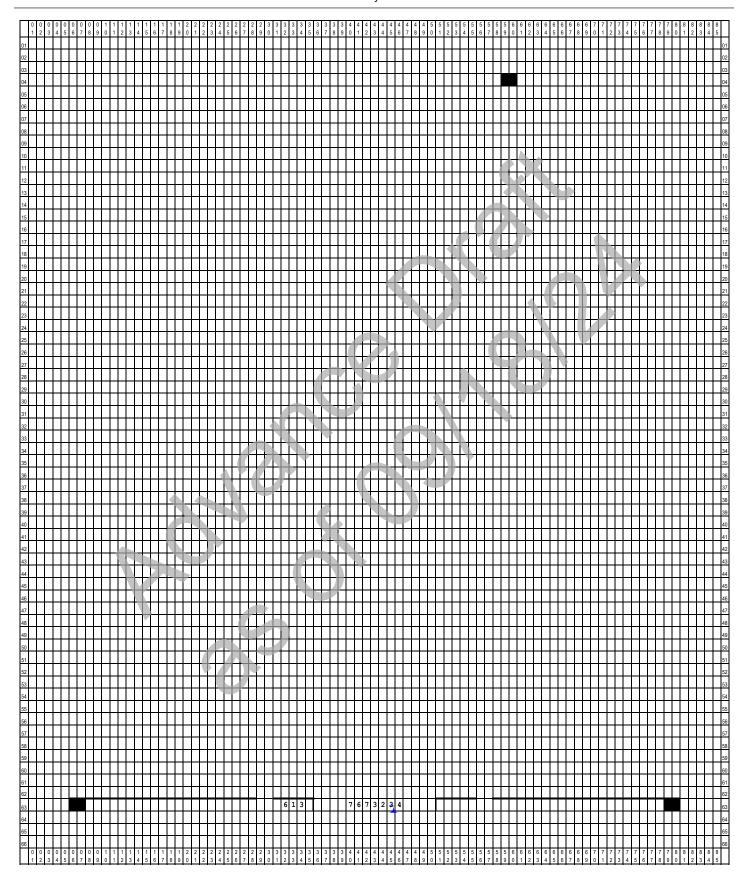

| Definitions                    | NUMERIC = 0-9                                                | MUST BE ALL CAPS) MUST BE ALL CAPS) 0-9 |                                   | Use Courier New 12-point font, not bold, for taxpayer data (print lines 7–60) and CTP ID, Doc ID and Paper Return Survey. (print line 63). All printed text and data must be Left Aligned unless specific instruction is provided in Field Description column. |                                           |
|--------------------------------|--------------------------------------------------------------|-----------------------------------------|-----------------------------------|----------------------------------------------------------------------------------------------------------------------------------------------------------------------------------------------------------------------------------------------------------------|-------------------------------------------|
| Print<br>Line<br><u>Number</u> | <u>Identification</u>                                        | Begin<br>Print<br><u>Position</u>       | Maximum<br>Field<br><u>Length</u> | End<br>Print<br><u>Position</u>                                                                                                                                                                                                                                | Field<br><u>Description</u>               |
| 1-3                            | Blank lines                                                  | _                                       | _                                 | _                                                                                                                                                                                                                                                              | _                                         |
| 4                              | Anchor Mark                                                  | 59                                      | 2                                 | 60                                                                                                                                                                                                                                                             | Anchor mark, Conventional form size/style |
| 5-48                           | Form area                                                    | 6                                       | _                                 | 80                                                                                                                                                                                                                                                             | Conventional form size/style              |
| 49                             | Line 13. PENALTY                                             | 63                                      | 15                                | 77                                                                                                                                                                                                                                                             | Numeric                                   |
| 50-62                          | Blank lines                                                  | _                                       | _                                 | _                                                                                                                                                                                                                                                              |                                           |
| 63                             | Bottom Registration Mark, Anchor Mark, and conventional form | -                                       | _                                 | -                                                                                                                                                                                                                                                              |                                           |
| 63                             | CTP ID (mandatory)                                           | 32                                      | 3                                 | 34                                                                                                                                                                                                                                                             | Numeric                                   |
| 63                             | Doc. ID (mandatory)                                          | 40                                      | 7                                 | 46                                                                                                                                                                                                                                                             | Numeric, "7672234" (Side 2)               |

## Absolute Positioning Forms FTB 5805 Entity Area Record Layout (Side 2) Note: Record Layout is Reduced