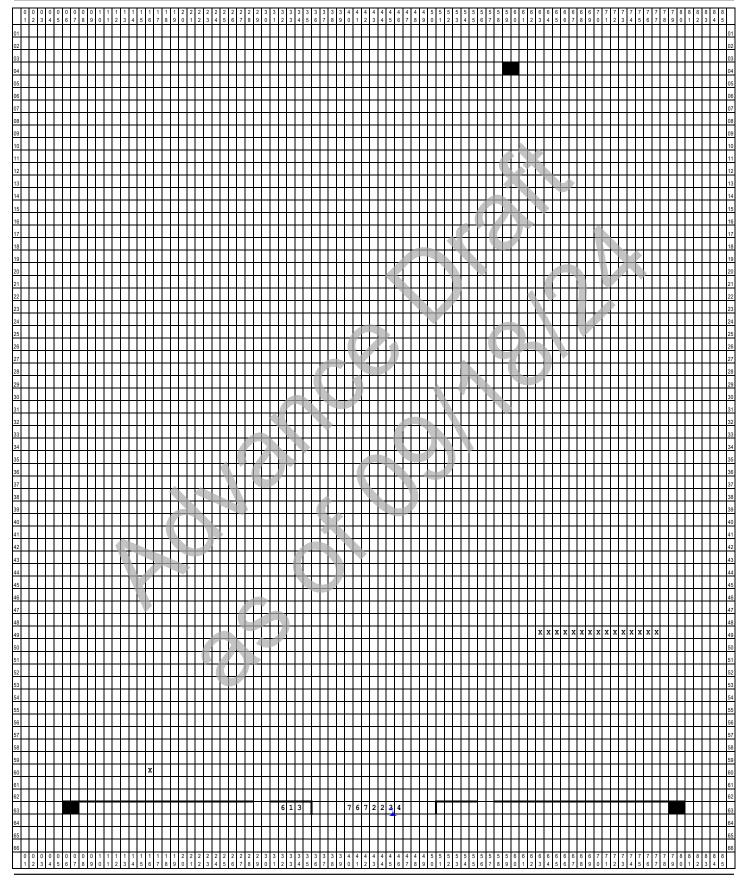

|               |                                                  |                 | J                                                            | ms FTB 5805      |                                                                                                                                                                                                                                                                |                                                                                                                             |
|---------------|--------------------------------------------------|-----------------|--------------------------------------------------------------|------------------|----------------------------------------------------------------------------------------------------------------------------------------------------------------------------------------------------------------------------------------------------------------|-----------------------------------------------------------------------------------------------------------------------------|
| Definitions   | NUMERIC =                                        |                 | A-Z (MUST BE ALL CAPS)<br>0-9<br>A-Z, (MUST BE ALL CAPS) 0-9 |                  | Use Courier New_12-point font, not bold, for taxpayer data (print lines 7–60) and CTP ID, Doc ID and Paper Return Survey. (print line 63). All printed text and data must be Left Aligned unless specific instruction is provided in Field Description column. |                                                                                                                             |
| Print<br>Line |                                                  |                 | Begin<br>Print                                               | Maximum<br>Field | End<br>Print                                                                                                                                                                                                                                                   | Field                                                                                                                       |
| Number        | Identification                                   |                 | <u>Position</u>                                              | <u>Length</u>    | Position                                                                                                                                                                                                                                                       | <u>Description</u>                                                                                                          |
| 1-3           | Blank line                                       | -               | -                                                            |                  |                                                                                                                                                                                                                                                                | And have and Organizational forms of selected                                                                               |
| 4             | Anchor Mark                                      | ,               | 59                                                           | 2                | 60                                                                                                                                                                                                                                                             | Anchor mark, Conventional form size/style                                                                                   |
| 5-31          | Form area                                        |                 | 6                                                            | _                | 80                                                                                                                                                                                                                                                             | Conventional form, size/style                                                                                               |
| 32            | Line 1. Penalty Waiver – Yes                     |                 | 70                                                           | 1                | 70                                                                                                                                                                                                                                                             | Upper X = marked check box Blank = unmarked check box Upper X = marked check box                                            |
| 32            | Line 1. Penalty Waiver – No                      |                 | 77                                                           | 1                | 77                                                                                                                                                                                                                                                             | Blank = unmarked check box                                                                                                  |
| 33-37         | Form area                                        |                 | 6                                                            | _                | 80                                                                                                                                                                                                                                                             | Conventional form, size/style                                                                                               |
| 38            | Line 2. Annualized Income Insta<br>Used? – Yes   | Ilment Method   | 70                                                           | 1                | 70                                                                                                                                                                                                                                                             | Upper X = marked check box Blank = unmarked check box                                                                       |
| 38            | Line 2. Annualized Income Insta<br>Used? – No    | Ilment Method   | 77                                                           | 1                | 77                                                                                                                                                                                                                                                             | Upper X = marked check box Blank = unmarked check box                                                                       |
| 39-40         | Form area                                        |                 | 6                                                            | _                | 80                                                                                                                                                                                                                                                             | Conventional form, size/style                                                                                               |
| 41            | Line 3. California Withholding In                | stallments – Ye | s 70                                                         |                  | 70                                                                                                                                                                                                                                                             | Upper X = marked check box Blank = unmarked check box Upper X = marked check box                                            |
| 41            | Line 3. California Withholding In                | stallments – No | 77                                                           | 1                | 77                                                                                                                                                                                                                                                             | Blank = unmarked check box                                                                                                  |
| 42            | Form area                                        | ,               | 6                                                            | 4                | 80                                                                                                                                                                                                                                                             | Conventional form, size/style                                                                                               |
| 43            | Line 3. California Withholding In                | stallments - N  | A <sub>73</sub>                                              | 1                | 73                                                                                                                                                                                                                                                             | Alpha, Last name only, or leave blank (e.g.,<br>Marriage/RDP in the current tax year changes<br>spouse's/RDP's maiden name) |
| 44-46         | Form area                                        |                 | 6                                                            | -                | 80                                                                                                                                                                                                                                                             | Conventional form, size/style                                                                                               |
| 47            | Line 3. Actual amounts withheld                  | 4/15            | 17                                                           | 15               | 31                                                                                                                                                                                                                                                             | Numeric                                                                                                                     |
| 47            | Line 3. Actual amounts withheld                  | 6/15            | 45                                                           | 15               | 59                                                                                                                                                                                                                                                             | Numeric                                                                                                                     |
| 48            | Form area                                        |                 | 6                                                            | -                | 80                                                                                                                                                                                                                                                             | Conventional form, size/style                                                                                               |
| 49            | Line 3. Actual amounts withheld                  | 9/15            | 17                                                           | 15               | 31                                                                                                                                                                                                                                                             | Numeric                                                                                                                     |
| 49            | Line 3. Actual amounts withheld                  | 1/15            | 45                                                           | 15               | 59                                                                                                                                                                                                                                                             | Numeric                                                                                                                     |
| 50-51         | Form area                                        | 1               | 6                                                            | -                | 80                                                                                                                                                                                                                                                             | Conventional form, size/style                                                                                               |
| 52            | Line 4. Estates and Trusts – Yes                 |                 | 70                                                           | 1                | 70                                                                                                                                                                                                                                                             | Upper X = marked check box Blank = unmarked check box                                                                       |
| 52            | Line 4. Estates and Trusts – No                  |                 | 77                                                           | 1                | 77                                                                                                                                                                                                                                                             | Upper X = marked check box Blank = unmarked check box                                                                       |
| 53-62         | Blank lines                                      |                 | _                                                            | _                | _                                                                                                                                                                                                                                                              | _                                                                                                                           |
| 63            | Bottom Registration Mark, Anch conventional form | or Mark, and    | -                                                            | -                | _                                                                                                                                                                                                                                                              | _                                                                                                                           |
| 63            | CTP ID (mandatory)                               |                 | 32                                                           | 3                | 34                                                                                                                                                                                                                                                             | Numeric                                                                                                                     |
| 63            | Doc ID (mandatory)                               |                 | 40                                                           | 7                | 46                                                                                                                                                                                                                                                             | Numeric, "7671234" (Side 1)                                                                                                 |

### Absolute Positioning Forms FTB 5805 Entity Area Record Layout (Side 1)

Note: Record Layout is Reduced