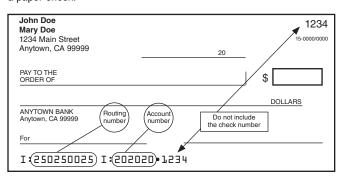

The routing number must be nine digits. The first two digits must be 01 through 12 or 21 through 32. On the sample check, the routing number is 250250025. The account number can be up to 17 characters and can include numbers and letters. Include hyphens, but omit spaces and special symbols. On the sample check, the account number is 202020.