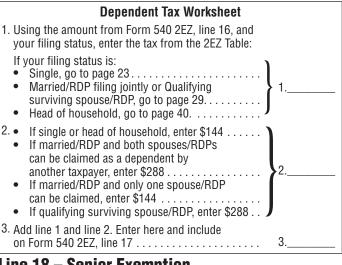

## **Line 17 – Tax**

The standard deduction and personal exemption credit are built into the 2EZ Tables and not reported on the tax return.

If you did not check the box on line 6, follow the instructions below.

Use the California 2EZ Table for your filing status to complete line 17. The 2EZ Tables in this booklet give you credit for the standard deduction for your filing status, your personal exemption credit, and dependent exemption credits. There are three different tables. Make sure you use the correct table. If your filing status is:

#### If you checked the box on line 6, complete the Dependent Tax Worksheet.

## Line 18 – Senior Exemption

If you entered 1 in the box on line 7, enter \$144. If you entered 2 in the box on line 7, enter \$288.

You cannot claim this exemption credit if someone else can claim you as a dependent on their tax return.