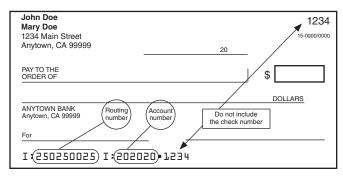

### **Direct Deposit**

Direct deposit is fast, safe, and convenient. To have your refund directly deposited into your bank account, fill in the account information on Form 540 2EZ, Side 4, line 37 and line 38. Fill in the routing and account numbers and indicate the account type. Verify routing and account numbers with your financial institution. **Do not** attach a voided check or deposit slip. See the illustration near the end of the Direct Deposit instructions.

The routing number must be nine digits. The first two digits must be 01 through 12 or 21 through 32. On the sample check, the routing number is 250250025. The account number can be up to 17 characters and can include numbers and letters. Include hyphens, but omit spaces and special symbols. On the sample check, the account number is 202020.