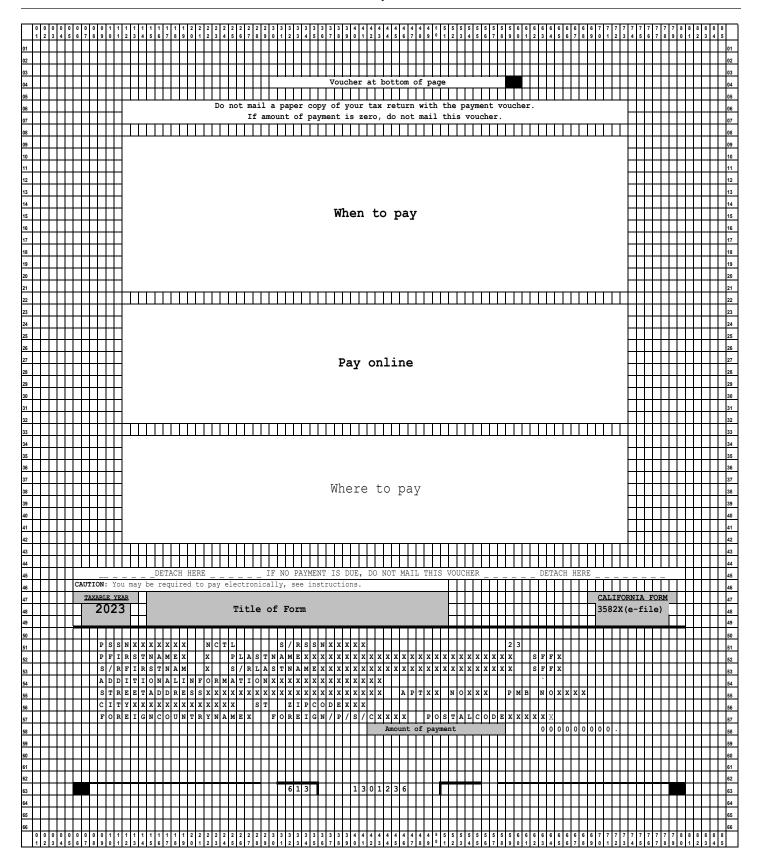

| Drive         |                                                                    | D              | Mand             | E. 2         |                                                      |
|---------------|--------------------------------------------------------------------|----------------|------------------|--------------|------------------------------------------------------|
| Print<br>Line |                                                                    | Begin<br>Print | Maximum<br>Field | End<br>Print | Field                                                |
| Number        | Identification                                                     | Position       | <u>Length</u>    | Position     | <u>Description</u>                                   |
| 1-3           | Blank lines                                                        | _              | _                | _            | -                                                    |
| 4             | "Voucher at bottom of page."                                       | 30             | 29               | 58           | Conventional form size/style                         |
| 4             | Anchor Mark                                                        | 59             | 2                | 60           | Anchor mark, Conventional form size/style            |
| 5             | Blank line                                                         | -              | -                | -            | -                                                    |
| 6-7           | "Do not mail" and box                                              | 12             | 62               | 73           | Conventional form size/style                         |
| 8             | Blank line                                                         | _              | _                | -            | _                                                    |
| 9-21          | "When to pay" and box                                              | 12             | 62               | 73           | Conventional form size/style                         |
| 22            | Blank line                                                         | -              | -                | -            | -                                                    |
| 23-32         | "Pay online" and box                                               | 12             | 62               | 73           | Conventional form size/style                         |
| 33            | Blank line                                                         | _              | _                | -            | _                                                    |
| 34-42         | "Where to pay" and box                                             | 12             | 62               | 73           | Conventional form size/style                         |
| 43-44         | Blank lines                                                        | _              | _                | -            | _                                                    |
| 45            | "Detach Here"/"Do Not Mail" line                                   | 6              | 75               | 80           | Conventional form size/style                         |
|               | "CAUTION: You may be required to pay                               |                |                  |              |                                                      |
| 46            | electronically, see instructions."                                 | 6              | 46               | 51           | Conventional form size/style                         |
| 47            | "Taxable Year" and underline                                       | 6              | 8                | 13           | Conventional form size/style                         |
| 47            | Title of Form                                                      | 15             | 37               | 51           | Conventional form size/style                         |
| 47            | "California Form" and underline                                    | 69             | 11               | 79           | Conventional form size/style                         |
| 48            | Taxable Year Area "2023"                                           | 7              | 6                | 12           | Conventional form size/style                         |
| 48            | Title of Form                                                      | 15             | 37               | 51           | Conventional form size/style                         |
| 48            | Form Identifier "3582X (e-file)" Area                              | 70             | 9                | 78           | Conventional form size/style                         |
| 49            | Taxable Year Area "2023"                                           | 7              | 6                | 12           | Conventional form size/style                         |
| 49            | Title of Form                                                      | 15             | 37               | 51           | Conventional form size/style                         |
| 49            | Form Identifier "3582X (e-file)" Area                              | 70             | 9                | 78           | Conventional form size/style                         |
| 49            | Bold line                                                          | 6              | 75               | 80           | Conventional form size/style                         |
| 50            | Blank line                                                         | _              | _                | _            | _                                                    |
| 51            | Taxpayer's SSN or ITIN (mandatory)                                 | 9              | 11               | 19           | Numeric, "—"                                         |
| 51            | Name Control (First 4 Letters of Taxpayer's Last Name) (mandatory) | 22             | 4                | 25           | Alpha, No embedded spaces, No symbols or punctuation |
| 51            | If Joint Return, Spouse's/RDP's SSN or ITIN (mandatory)            | 31             | 11               | 41           | Numeric, "—"                                         |
| 51            | Form Year Indicator                                                | 59             | 2                | 60           | "23"                                                 |
| 52            | Taxpayer's First Name (mandatory)                                  | 9              | 11               | 19           | Alpha, No embedded spaces                            |
| 52            | Taxpayer's Middle Initial                                          | 22             | 1                | 22           | Alpha                                                |
| 52            | Taxpayer's Last Name (mandatory)                                   | 25             | 35               | 59           | Alpha                                                |
| 52            | Taxpayer's Suffix                                                  | 62             | 4                | 65           | Alpha                                                |
| 53            | If Joint Return, Spouse's/RDP's First Name (mandatory)             | 9              | 11               | 19           | Alpha, No embedded spaces                            |
| 53            | If Joint Return, Spouse's/RDP's Middle Initial                     | 22             | 1                | 22           | Alpha                                                |
|               |                                                                    |                |                  |              |                                                      |

| Print  |                                                                        | Begin    | Maximum       | End      |                                                                                                                                           |
|--------|------------------------------------------------------------------------|----------|---------------|----------|-------------------------------------------------------------------------------------------------------------------------------------------|
| Line   |                                                                        | Print    | Field         | Print    | Field                                                                                                                                     |
| Number | <u>Identification</u>                                                  | Position | <u>Length</u> | Position | <u>Description</u>                                                                                                                        |
|        | If Joint Return, Spouse's/RDP's Last Name                              |          |               |          | ·                                                                                                                                         |
| 53     | (mandatory)                                                            | 25       | 35            | 59       | Alpha                                                                                                                                     |
| 53     | Spouse's/RDP's Suffix                                                  | 62       | 4             | 65       | Alpha                                                                                                                                     |
| 54     | Additional Information                                                 | 9        | 35            | 43       | Alphanumeric, Embedded spaces, "/". No punctuation or symbols. If no "in-care-name" and additional information leave print line 54 blank. |
| 55     | Street Address (mandatory)                                             | 9        | 35            | 43       | Alphanumeric, Embedded spaces, No punctuation, No symbols other than "/" or "-"                                                           |
| 55     | APT, STE, SP, RM, FL, BLDG, and UN                                     | 46       | 5             | 50       | Alpha, "APT, STE, SP, RM, FL,<br>BLDG, or UN"<br>Print only if there is a Number or Letter.                                               |
|        | APT, STE, SP, RM, FL, BLDG, and UN                                     |          |               |          |                                                                                                                                           |
| 55     | Number or Letter                                                       | 52       | 5             | 56       | Alphanumeric, no symbols                                                                                                                  |
| 55     | Private Mail Box (PMB)                                                 | 59       | 3             | 61       | "PMB" Print only if there is a Number or Letter                                                                                           |
| 55     | Private Mail Box Number or Letter                                      | 63       | 6             | 68       | Alphanumeric                                                                                                                              |
| 56     | City (mandatory)                                                       | 9        | 17            | 25       | Alphanumeric, Embedded spaces                                                                                                             |
| 56     | State (mandatory) (Use Standard<br>Abbreviations in this publication)  | 28       | 2             | 29       | Alpha. If foreign address, leave State field blank.                                                                                       |
| 56     | ZIP code                                                               | 32       | 10            | 41       | Numeric, "—". If foreign address, leave Zip code field blank.                                                                             |
| 57     | If Foreign Country Name                                                | 9        | 19            | 27       | Alphanumeric, Embedded spaces, or blank. 2-Character Country Abbreviation may be used.                                                    |
| 57     | If Foreign Province/State/County                                       | 30       | 17            | 46       | Alphanumeric, Embedded spaces,or blank                                                                                                    |
| 57     | If Foreign Postal Code                                                 | 49       | 16            | 64       | Alphanumeric, Embedded spaces,or blank                                                                                                    |
| 58     | "Amount of payment" (mandatory)                                        | 42       | 17            | 58       | Print as: "Amount of payment"                                                                                                             |
| 58     | Taxpayer's Amount of Payment                                           | 63       | 10            | 72       | Numeric, right aligned, whole dollars only. Decimal point must print at end of dollar amount – at print position 72.  Do not use commas.  |
| 59-61  | Blank lines                                                            | _        | _             | _        | -                                                                                                                                         |
| 62-63  | Bottom Registration Mark, Anchor Mark, and conventional form FTB 3582X | _        | _             | _        | End of bottom registration mark, anchor mark and conventional form size/style                                                             |
| 63     | CTP ID (mandatory)                                                     | 32       | 3             | 34       | Numeric                                                                                                                                   |
| 63     | Doc. ID (mandatory)                                                    | 40       | 7             | 46       | Numeric, "1301236"                                                                                                                        |
|        | ` */                                                                   |          |               |          | · · · · · · · · · · · · · · · · · · ·                                                                                                     |