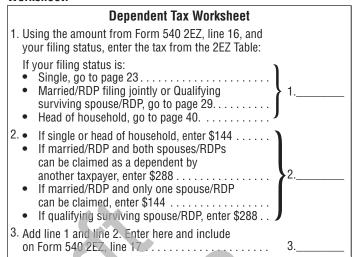

## If you checked the box on line 6, complete the Dependent Tax Worksheet.

## **Line 18 – Senior Exemption**

If you entered 1 in the box on line 7, enter \$144. If you entered 2 in the box on line 7, enter \$288.

You cannot claim this exemption credit if someone else can claim you as a dependent on their tax return.