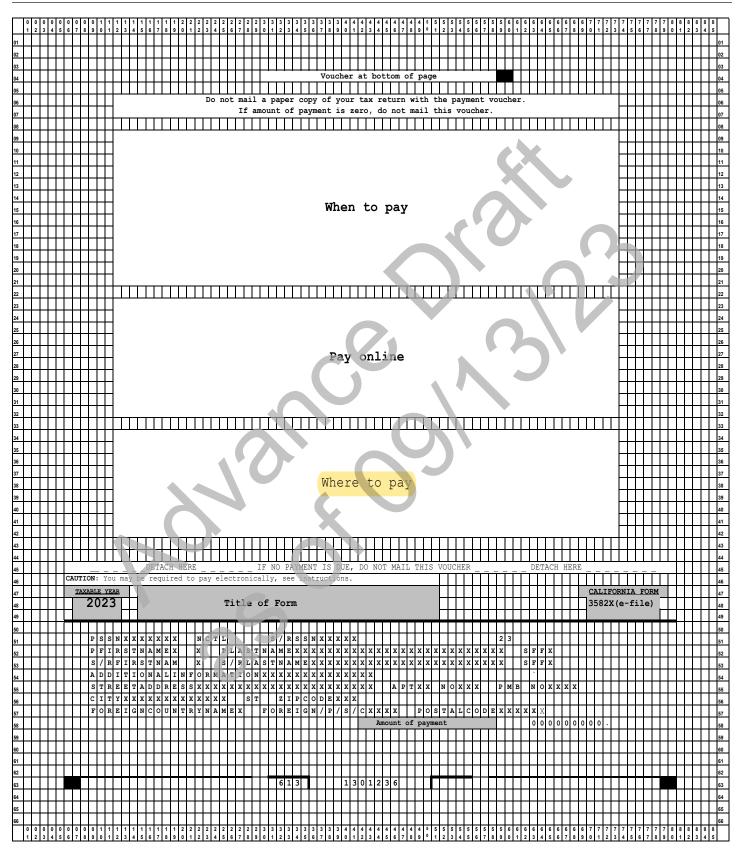

| Print<br>Line |                                                                            | Begin<br>Print | Maximum<br>Field | End<br>Print | Field                                                |
|---------------|----------------------------------------------------------------------------|----------------|------------------|--------------|------------------------------------------------------|
| Number        | Identification                                                             | Position       | <u>Length</u>    | Position     | Description                                          |
| 1-3           | Blank lines                                                                | -              | _                | _            | _                                                    |
| 4             | "Voucher at bottom of page."                                               | 30             | 29               | 58           | Conventional form size/style                         |
| 4             | Anchor Mark                                                                | 59             | 2                | 60           | Anchor mark, Conventional form size/style            |
| 5             | Blank line                                                                 | -              | _                | _            |                                                      |
| 6-7           | "Do not mail" and box                                                      | 12             | 62               | 73           | Conventional form size/style                         |
| 8             | Blank line                                                                 | -              | -                | -            | -                                                    |
| 9-21          | "When to pay" and box                                                      | 12             | 62               | 73           | Conventional form size/style                         |
| 22            | Blank line                                                                 | _              | -                | -            | -                                                    |
| 23-32         | "Pay online" and box                                                       | 12             | 62               | 73           | Conventional form size/style                         |
| 33            | Blank line                                                                 | _              | -                | -            | -                                                    |
| 34-42         | "Where to pay" and box                                                     | 12             | 62               | 73           | Conventional form size/style                         |
| 43-44         | Blank lines                                                                | -              | -                | -            | -                                                    |
| 45            | "Detach Here"/"Do Not Mail" line                                           | 6              | 75               | 80           | Conventional form size/style                         |
| 46            | "CAUTION: You may be required to pay<br>electronically, see instructions." | 6              | 46               | 51           | Conventional form size/style                         |
| 47            | "Taxable Year" and underline                                               | 6              | 8                | 13           | Conventional form size/style                         |
| 47            | Title of Form                                                              | 15             | 37               | 51           | Conventional form size/style                         |
| 47            | "California Form" and underline                                            | 69             | 11               | 79           | Conventional form size/style                         |
| 48            | Taxable Year Area "2023"                                                   | 7              | 6                | 12           | Conventional form size/style                         |
| 48            | Title of Form                                                              | 15             | 37               | 51           | Conventional form size/style                         |
| 48            | Form Identifier "3582X (e-file)" Area                                      | 70             | 9                | 78           | Conventional form size/style                         |
| 49            | Taxable Year Area "2023"                                                   | 7              | 6                | 12           | Conventional form size/style                         |
| 49            | Title of Form                                                              | 15             | 37               | 51           | Conventional form size/style                         |
| 49            | Form Identifier "3582X (e-file)" Area                                      | 70             | 9                | 78           | Conventional form size/style                         |
| 49            | Bold line                                                                  | 6              | 75               | 80           | Conventional form size/style                         |
| 50            | Blank line                                                                 |                | _                | _            | _                                                    |
| 51            | Taxpayer's SSN or ITIN (mandatory)                                         | 9              | 11               | 19           | Numeric, "—"                                         |
| 51            | Name Control (First 4 Letters of Taxpayer's Last Name) (mandatory)         | 22             | 4                | 25           | Alpha, No embedded spaces, No symbols or punctuation |
| 51            | If Joint Return, Spouse's/RDP's SSN or ITIN<br>(mandatory)                 | 31             | 11               | 41           | Numeric, "—"                                         |
| 51            | Form Year Indicator                                                        | 59             | 2                | 60           | "23"                                                 |
| 52            | Taxpayer's First Name (mandatory)                                          | 9              | 11               | 19           | Alpha, No embedded spaces                            |
| 52            | Taxpayer's Middle Initial                                                  | 22             | 1                | 22           | Alpha                                                |
| 52            | Taxpayer's Last Name (mandatory)                                           | 25             | 35               | 59           | Alpha                                                |
| 52            | Taxpayer's Suffix                                                          | 62             | 4                | 65           | Alpha                                                |
| 53            | If Joint Return, Spouse's/RDP's First Name<br>(mandatory)                  | 9              | 11               | 19           | Alpha, No embedded spaces                            |
| 53            | If Joint Return, Spouse's/RDP's Middle Initial                             | 22             | 1                | 22           | Alpha                                                |
|               | •                                                                          |                |                  |              |                                                      |

## Scannable Form FTB 3582X Specifications

- ALPHA Definitions: NUMERIC **ALPHANUMERIC** 
  - = = =
- A-Z (MUST BE ALL CAPS) 0-9 A-Z (MUST BE ALL CAPS), 0-9

Use Courier New 12-point font, not bold, for taxpayer data (print lines 51-58) and CTP ID and doc. ID (print line 63). All printed text and data must be Left Aligned unless specific instruction is provided in Field Description column.

| Print<br>Line |                                                                        | Begin<br>Print | Maximum<br>Field | End<br>Print | Field                                                                                                                                              |
|---------------|------------------------------------------------------------------------|----------------|------------------|--------------|----------------------------------------------------------------------------------------------------------------------------------------------------|
| Number        | Identification                                                         | Position       | Length           | Position     | Description                                                                                                                                        |
|               | If Joint Return, Spouse's/RDP's Last Name                              |                | 0                |              |                                                                                                                                                    |
| 53            | (mandatory)                                                            | 25             | 35               | 59           | Alpha                                                                                                                                              |
| 53            | Spouse's/RDP's Suffix                                                  | 62             | 4                | 65           | Alpha                                                                                                                                              |
| 54            | Additional Information                                                 | 9              | 35               | 43           | Alphanumeric, Embedded spaces, "/". No<br>punctuation or symbols. If no "in-care-name"<br>and additional information leave print<br>line 54 blank. |
| 55            | Street Address (mandatory)                                             | 9              | 35               | 43           | Alphanumeric, Embedded spaces, No punctuation, No symbols other than "/" or "-"                                                                    |
| 55            | APT, STE, SP, RM, FL, BLDG, and UN                                     | 46             | 5                | 50           | Alpha, "APT, STE, SP, RM, FL,<br>BLDG, or UN"<br>Print only if there is a Number or Letter.                                                        |
| 55            | APT, STE, SP, RM, FL, BLDG, and UN<br>Number or Letter                 | 52             | _5               | 56           | Alphanumeric, no symbols                                                                                                                           |
| 55            | Private Mail Box (PMB)                                                 | 59             | 3                | 61           | "PMB" Print only if there is a Number or<br>Letter                                                                                                 |
| 55            | Private Mail Box Number or Letter                                      | 63             | 6                | 68           | Alphanumeric                                                                                                                                       |
| 56            | City (mandatory)                                                       | 9              | 17               | 25           | Alphanumeric, Embedded spaces                                                                                                                      |
| 56            | State (mandatory) (Use Standard<br>Abbreviations in this publication)  | 28             | 2                | 29           | Alpha. If foreign address, leave State field blank.                                                                                                |
| 56            | ZIP code                                                               | 32             | 10               | 41           | Numeric, "". If foreign address, leave<br>Zip code field blank.                                                                                    |
| 57            | If Foreign Country Name                                                | 9              | 19               | 27           | Alphanumeric, Embedded spaces,<br>or blank. 2-Character Country Abbreviation<br>may be used.                                                       |
| 57            | If Foreign Province/State/County                                       | 30             | 17               | 46           | Alphanumeric, Embedded spaces,or blank                                                                                                             |
| 57            | If Foreign Rostal Code                                                 | 49             | 16               | 64           | Alphanumeric, Embedded spaces,or blank                                                                                                             |
| 58            | "Amount of payment" (mandatory)                                        | 42             | 17               | 58           | Print as: "Amount of payment"                                                                                                                      |
| 50            |                                                                        |                | 10               | 70           | Numeric, right aligned, whole dollars<br>only. Decimal point must print at end of<br>dollar amount – at print position 72.                         |
| 58            | Taxpayer's Amount of Payment                                           | 63             | 10               | 72           | Do not use commas.                                                                                                                                 |
| 59-61         | Blank lines                                                            | -              | -                | -            | -                                                                                                                                                  |
| 62-63         | Bottom Registration Mark, Anchor Mark, and conventional form FTB 3582X | -              | -                | -            | End of bottom registration mark, anchor mark and conventional form size/style                                                                      |
| 63            | CTP ID (mandatory)                                                     | 32             | 3                | 34           | Numeric                                                                                                                                            |
| 63            | Doc. ID (mandatory)                                                    | 40             | 7                | 46           | Numeric, "1301236"                                                                                                                                 |