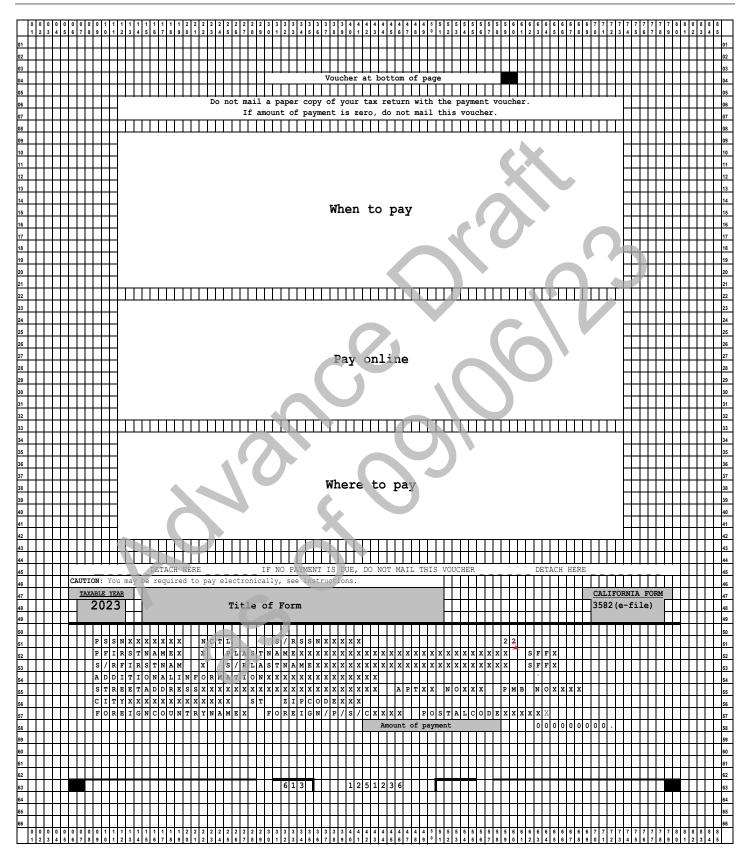

| Print<br>Line |                                                                            | Begin<br>Print | Maximum<br>Field | End<br>Print | Field                                                   |
|---------------|----------------------------------------------------------------------------|----------------|------------------|--------------|---------------------------------------------------------|
| Number        | Identification                                                             | Position       | Length           | Position     | Description                                             |
| 1-3           | Blank lines                                                                | -              | _                | -            | -                                                       |
| 4             | "Voucher at bottom of page."                                               | 30             | 29               | 58           | Conventional form size/style                            |
| 4             | Anchor Mark                                                                | 59             | 2                | 60           | Anchor mark, Conventional form size/style               |
| 5             | Blank line                                                                 | _              | _                | _            |                                                         |
| 6-7           | "Do not mail" and box                                                      | 12             | 62               | 73           | Conventional form size/style                            |
| 8             | Blank line                                                                 | -              | _                | - 7          | -                                                       |
| 9-21          | "When to pay" and box                                                      | 12             | 62               | 73           | Conventional form size/style                            |
| 22            | Blank line                                                                 | -              | -                | -            | -                                                       |
| 23-32         | "Pay online" and box                                                       | 12             | 62               | 73           | Conventional form size/style                            |
| 33            | Blank line                                                                 | _              | -                | -            | -                                                       |
| 34-42         | "Where to pay" and box                                                     | 12             | 62               | 73           | Conventional form size/style                            |
| 43-44         | Blank lines                                                                | -              | -                | -            | -                                                       |
| 45            | "Detach Here"/"Do Not Mail" line                                           | 6              | 75               | 80           | Conventional form size/style                            |
| 46            | "CAUTION: You may be required to pay<br>electronically, see instructions." | 6              | 46               | 51           | Conventional form size/style                            |
| 47            | "Taxable Year" and underline                                               | 6              | 8                | 13           | Conventional form size/style                            |
| 47            | Title of Form                                                              | 15             | 37               | 51           | Conventional form size/style                            |
| 47            | "California Form" and underline                                            | 69             | 11               | 79           | Conventional form size/style                            |
| 48            | Taxable Year Area "2023"                                                   | 7              | 6                | 12           | Conventional form size/style                            |
| 48            | Title of Form                                                              | 15             | 37               | 51           | Conventional form size/style                            |
| 48            | Form Identifier "3582 (e-file)" Area                                       | 70             | 9                | 78           | Conventional form size/style                            |
| 49            | Taxable Year Area "2023"                                                   | 7              | 6                | 12           | Conventional form size/style                            |
| 49            | Title of Form                                                              | 15             | 37               | 51           | Conventional form size/style                            |
| 49            | Form Identifier "3582 (e-file)" Area                                       | 70             | 9                | 78           | Conventional form size/style                            |
| 49            | Bold line                                                                  | 6              | 75               | 80           | Conventional form size/style                            |
| 50            | Blank line                                                                 |                | -                | -            | -                                                       |
| 51            | Taxpayer's SSN or ITIN (mandatory)                                         | 9              | 11               | 19           | Numeric, "—"                                            |
| 51            | Name Control (First 4 Letters of Taxpayer's Last Name) (mandatory)         | 22             | 4                | 25           | Alpha, No embedded spaces, No symbols<br>or punctuation |
| 51            | If Joint Return, Spouse's/RDP's SSN or ITIN (mandatory)                    | 31             | 11               | 41           | Numeric, "—"                                            |
| 51            | Form Year Indicator                                                        | 59             | 2                | 60           | "23"                                                    |
| 52            | Taxpayer's First Name (mandatory)                                          | 9              | 11               | 19           | Alpha, No embedded spaces                               |
| 52            | Taxpayer's Middle Initial                                                  | 22             | 1                | 22           | Alpha                                                   |
| 52            | Taxpayer's Last Name (mandatory)                                           | 25             | 35               | 59           | Alpha                                                   |
| 52            | Taxpayer's Suffix                                                          | 62             | 4                | 65           | Alpha                                                   |
| 53            | If Joint Return, Spouse's/RDP's First Name (mandatory)                     | 9              | 11               | 19           | Alpha, No embedded spaces                               |
| 53            | If Joint Return, Spouse's/RDP's Middle Initial                             | 22             | 1                | 22           | Alpha                                                   |
|               |                                                                            |                | •                |              | · ·····                                                 |

| Print<br>Line<br><u>Number</u> | Identification                                                        | Begin<br>Print<br><u>Position</u> | Maximum<br>Field<br><u>Length</u> | End<br>Print<br><u>Position</u> | Field<br><u>Description</u>                                                                                                                                   |
|--------------------------------|-----------------------------------------------------------------------|-----------------------------------|-----------------------------------|---------------------------------|---------------------------------------------------------------------------------------------------------------------------------------------------------------|
|                                | If Joint Return, Spouse's/RDP's Last Name                             | 05                                | 05                                | 50                              | Aleka                                                                                                                                                         |
| 53                             | (mandatory)                                                           | 25                                | 35                                | 59                              | Alpha                                                                                                                                                         |
| 53                             | Spouse's/RDP's Suffix                                                 | 62                                | 4                                 | 65                              | Alpha                                                                                                                                                         |
| 54                             | Additional Information                                                | 9                                 | 35                                | 43                              | Alphanumeric, Embedded spaces, No<br>punctuation, No symbols other than "/". If no<br>"in-care-name" and additional information<br>leave print line 54 blank. |
| 55                             | Street Address (mandatory)                                            | 9                                 | 35                                | 43                              | Alphanumeric, No punctuation, No symbols other than "/" or "-"                                                                                                |
| 55                             | APT, STE, SP, RM, FL, BLDG, and UN                                    | 46                                | 5                                 | 50                              | Alpha "APT, STE, SP, RM, FL,<br>BLDG, or UN"<br>Print only if there is a Number or Letter.                                                                    |
|                                | APT, STE, SP, RM, FL, BLDG, and UN                                    |                                   |                                   |                                 |                                                                                                                                                               |
| 55                             | Number or Letter                                                      | 52                                | 5                                 | 56                              | Alphanumeric, no symbols                                                                                                                                      |
| 55                             | Private Mail Box (PMB)                                                | 59                                | 3                                 | 61                              | "PMB" Print only if there is a Number or<br>Letter                                                                                                            |
| 55                             | Private Mail Box Number or Letter                                     | 63                                | 6                                 | 68                              | Alphanumeric                                                                                                                                                  |
| 56                             | City (mandatory)                                                      | 9                                 | 17                                | 25                              | Alphanumeric, Embedded spaces                                                                                                                                 |
| 56                             | State (mandatory) (Use Standard<br>Abbreviations in this publication) | 28                                | 2                                 | 29                              | Alpha. If foreign address, leave State field<br>blank.                                                                                                        |
| 56                             | ZIP code                                                              | 32                                | 10                                | 41                              | Numeric, "", If foreign address, leave<br>Zip code field blank.                                                                                               |
| 57                             | If Foreign Country Name                                               | 9                                 | 19                                | 27                              | Alphanumeric, Embedded spaces,<br>or blank. 2-Character Country Abbreviation<br>may be used.                                                                  |
| 57                             | If Foreign Province/State/County                                      | 30                                | 17                                | 46                              | Alphanumeric, Embedded spaces, or blank                                                                                                                       |
| 57                             | If Foreign Rostal Code                                                | 49                                | 16                                | 64                              | Alphanumeric, Embedded spaces, or blank                                                                                                                       |
| 58                             | "Amount of payment" (mandatory)                                       | 42                                | 17                                | 58                              | Print as: "Amount of payment"                                                                                                                                 |
| 50                             |                                                                       |                                   | 10                                | 70                              | Numeric, right aligned, whole dollars only.<br>Decimal point must print at end of dollar<br>amount – at print position 72.                                    |
| 58                             | Taxpayer's Amount of Payment                                          | 63                                | 10                                | 72                              | Do not use commas.                                                                                                                                            |
| 59-61                          | Blank lines                                                           | -                                 | _                                 | _                               | -                                                                                                                                                             |
| 62-63                          | Bottom Registration Mark, Anchor Mark, and conventional form FTB 3532 | -                                 | -                                 | _                               | End of bottom registration mark, anchor<br>mark and conventional form size/style                                                                              |
| 63                             | CTP ID (mandatory)                                                    | 32                                | 3                                 | 34                              | Numeric, replace '613' with your assigned CTP ID.                                                                                                             |
| 63                             | Doc. ID (mandatory)                                                   | 40                                | 7                                 | 46                              | Numeric, "1251236"                                                                                                                                            |