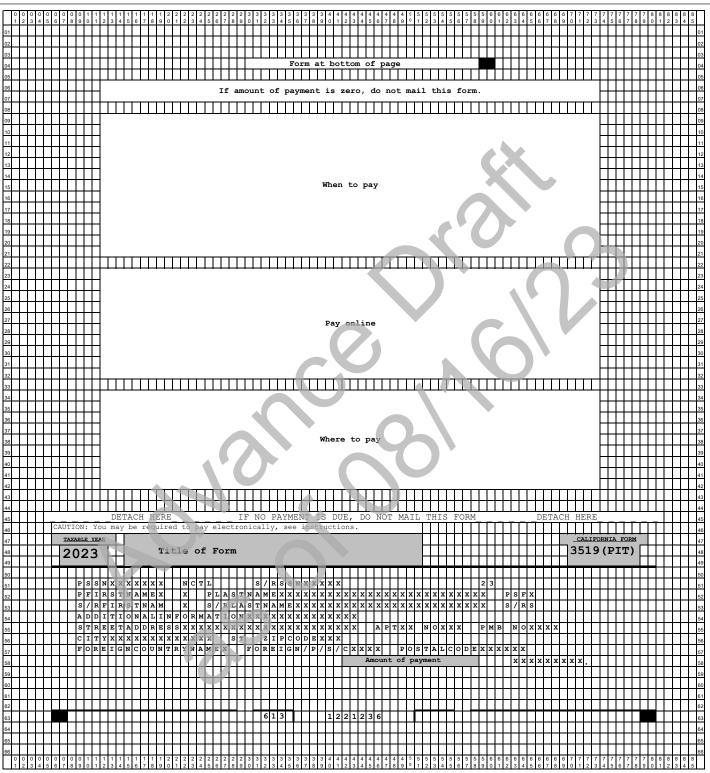

| Print  |                                                                            | Begin    | Maximum       | End      |                                                      |
|--------|----------------------------------------------------------------------------|----------|---------------|----------|------------------------------------------------------|
| Line   |                                                                            | Print    | Field         | Print    | Field                                                |
| Number | Identification                                                             | Position | <u>Length</u> | Position | Description                                          |
| 1-3    | Blank lines                                                                | -        | _             | -        | -                                                    |
| 4      | "Form at bottom of page."                                                  | 30       | 29            | 58       | Conventional form size/style                         |
| 4      | Anchor Mark                                                                | 59       | 2             | 60       | Anchor mark, Conventional form size/style            |
| 5      | Blank line                                                                 | -        | _             | _        |                                                      |
| 6-7    | "DO NOT MAIL" and box                                                      | 12       | 62            | 73       | Conventional form size/style                         |
| 8      | Blank lines                                                                | -        | _             | -        | ~                                                    |
| 9-21   | "WHEN TO PAY" and box                                                      | 12       | 62            | 73       | Conventional form size/style                         |
| 22     | Blank line                                                                 | -        | -             | -        | -                                                    |
| 23-32  | "PAY ONLINE" and box                                                       | 12       | 62            | 73       | Conventional form size/style                         |
| 33     | Blank line                                                                 | -        | -             | -        | -                                                    |
| 34-42  | "WHERE TO PAY" and box                                                     | 12       | 62            | 73       | Conventional form size/style                         |
| 43-44  | Blank lines                                                                | -        | -             | -        | _                                                    |
| 45     | "Detach Here"/"Do Not Mail" line                                           | 6        | 75            | 80       | Conventional form size/style                         |
| 46     | "CAUTION: You may be required<br>to pay electronically. See instructions." | 6        | 46            | 51       | Conventional form size/style                         |
| 47     | "Taxable Year" and underline                                               | 6        | 8             | 13       | Conventional form size/style                         |
| 47     | Title of Form                                                              | 15       | 37            | 51       | Conventional form size/style                         |
| 47     | "California Form" and underline                                            | 69       | 11            | 79       | Conventional form size/style                         |
| 48     | Taxable Year Area "2023"                                                   | 7        | 6             | 12       | Conventional form size/style                         |
| 48     | Title of Form                                                              | 15       | 37            | 51       | Conventional form size/style                         |
| 48     | Form Identifier (3519 (PIT)) Area                                          | 70       | 9             | 78       | Conventional form size/style                         |
| 49     | Taxable Year Area "2023"                                                   | 7        | 6             | 12       | Conventional form size/style                         |
| 49     | Title of Form                                                              | 15       | 37            | 51       | Conventional form size/style                         |
| 49     | Form Identifier (3519 (PIT)) Area                                          | 70       | 9             | 78       | Conventional form size/style                         |
| 49     | Bold line                                                                  | 6        | 75            | 80       | Conventional form size/style                         |
| 50     | Blank line                                                                 |          | _             | _        | _                                                    |
| 51     | Taxpayer's SSN or ITIN (mandatory)                                         | 9        | 11            | 19       | Numeric, "—"                                         |
| 51     | Name Control (First 4 Letters of Taxpayer's Last Name) (mandatory)         | 22       | 4             | 25       | Alpha, No embedded spaces, No symbols or punctuation |
| 51     | If Joint Return, Spouse's/RDP's SSN or ITIN (mandatory)                    | 31       | 11            | 41       | Numeric, "—"                                         |
| 51     | Form Year Indicator                                                        | 59       | 2             | 60       | "23"                                                 |
| 52     | Taxpayer's First Name (mandatory)                                          | 9        | 11            | 19       | Alpha, No embedded spaces                            |
| 52     | Taxpayer's Middle Initial                                                  | 22       | 1             | 22       | Alpha                                                |
| 52     | Taxpayer's Last Name (mandatory)                                           | 25       | 35            | 59       | Alpha                                                |
| 52     | Taxpayer Suffix                                                            | 62       | 4             | 65       | Alphanumeric                                         |
|        |                                                                            |          | •             |          | r                                                    |

| Print<br>Line |                                                                       | Begin<br>Print | Maximum<br>Field | End<br>Print | Field                                                                                                                                                    |
|---------------|-----------------------------------------------------------------------|----------------|------------------|--------------|----------------------------------------------------------------------------------------------------------------------------------------------------------|
| Number        | Identification                                                        | Position       | Length           | Position     | Description                                                                                                                                              |
|               | If Joint Return, Spouse's/RDP's First Name                            |                |                  |              | Alpha, No embedded spaces. If no spouse/RDP name, leave the applicable                                                                                   |
| 53            | (mandatory)                                                           | 9              | 11               | 19           | fields on print line 53 blank.                                                                                                                           |
| 53            | If Joint Return, Spouse's/RDP's Middle Initial                        | 22             | 1                | 22           | Alpha. If no spouse/RDP name, leave the applicable fields on print line 53 blank.                                                                        |
| 53            | If Joint Return, Spouse's/RDP's Last Name<br>(mandatory)              | 25             | 35               | 59           | Alpha. If no spouse/RDP name, leave the applicable fields on print line 53 blank.                                                                        |
| 53            | Spouse Suffix                                                         | 62             | 4                | 65           | Alphanumeric. If no spouse/RDP name, leave<br>the applicable fields on print line 53 blank.                                                              |
| 54            | Additional Information                                                | 9              | 35               | 43           | Alphanumeric, Embedded spaces, "/".<br>No other symbols or punctuation. If no<br>"in-care-name" and additional information<br>leave print line 54 blank. |
| 55            | Street Address (mandatory)                                            | 9              | 35               | 43           | Alphanumeric, Embedded spaces,<br>No punctuation, No symbols other<br>than "/" or ""                                                                     |
| 55            | APT, STE, SP, RM, FL, BLDG, and UN                                    | 46             | 5                | 50           | Alpha, "APT, STE, SP, RM, FL,<br>BLDG, or UN" Print only if there is a<br>Number or Letter.                                                              |
| 55            | APT, STE, SP, RM, FL, BLDG, and UN<br>Number or Letter                | 52             | 5                | 56           | Alphanumeric, no symbols                                                                                                                                 |
| 55            | Private Mail Box (PMB)                                                | 59             | 3                | 61           | "PMB" Print only if there is a<br>Number or Letter.                                                                                                      |
| 55            | Private Mail Box Number or Letter                                     | 63             | 6                | 68           | Alphanumeric                                                                                                                                             |
| 56            | City (mandatory)                                                      | 9              | 17               | 25           | Alphanumeric, Embedded spaces                                                                                                                            |
| 56            | State (mandatory) (Use Standard Abbreviations in this publication)    | 28             | 2                | 29           | Alpha. If foreign address, leave State field<br>blank.                                                                                                   |
| 56            | ZIP Code                                                              | 32             | 10               | 41           | Numeric, "". If foreign address, leave Zip Code field blank.                                                                                             |
|               |                                                                       |                |                  |              | Alphanumeric, Embedded spaces, or blank<br>2-character Country Abbreviation                                                                              |
| 57            | If Foreign Country Name                                               | 9              | 19               | 27           | may be used.                                                                                                                                             |
| 57            | If Foreign Province/State/County                                      | 30             | 17               | 46           | Alphanumeric, Embedded spaces, or blank                                                                                                                  |
| 57            | If Foreign Postal Code                                                | 49             | 16               | 64           | Alphanumeric, Embedded spaces,<br>or blank                                                                                                               |
| 58            | "Amount of payment"                                                   | 42             | 17               | 58           | Print as: "Amount of payment"                                                                                                                            |
|               |                                                                       |                |                  |              | Numeric, right aligned, whole dollars only.<br>Decimal point must print at end of dollar<br>amount – at print position 72.                               |
| 58            | Taxpayer's Amount of payment                                          | 63             | 10               | 72           | Do not use commas.                                                                                                                                       |
| 59-61         | Blank lines                                                           | -              | _                | _            | -                                                                                                                                                        |
| 62-63         | Bottom Registration Mark, Anchor Mark, and conventional form FTB 3519 | _              | _                | -            | End of bottom registration mark, anchor mark, and conventional form size/style                                                                           |
| 63            | CTP ID (mandatory)                                                    | 32             | 3                | 34           | Numeric, replace "613" with your assigned CTP ID.                                                                                                        |
| 63            | Doc. ID (mandatory)                                                   | 40             | 7                | 46           | Numeric, "1221236"                                                                                                                                       |