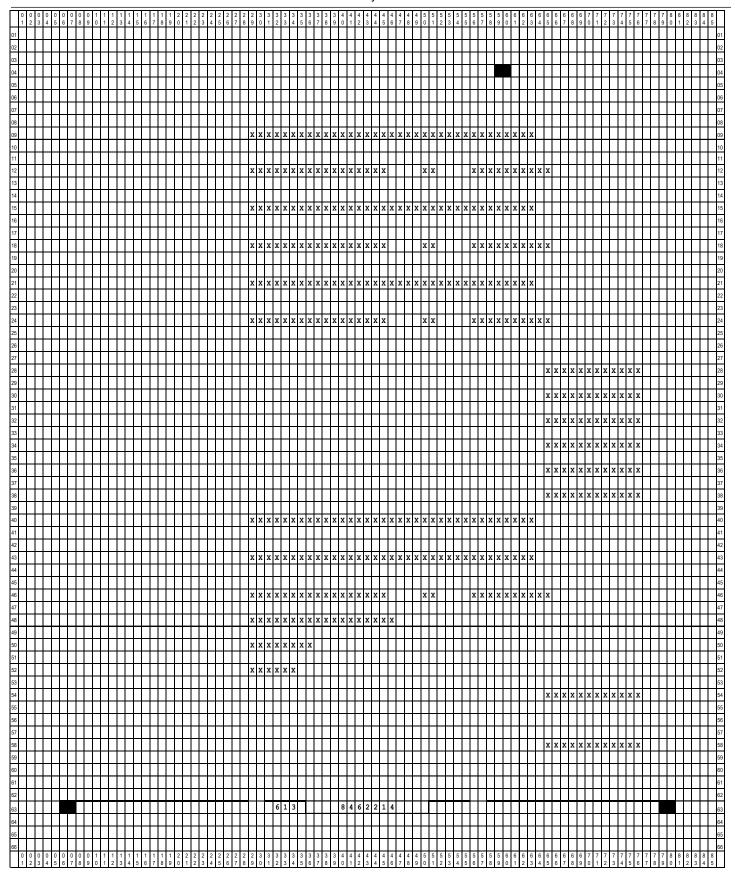

|                         |                                                                     | Absolute        | Positioning                | Form 3514 Spe                     | ecifications (                  | Side 1)                                                                                                                                                                                                                                                   |  |  |
|-------------------------|---------------------------------------------------------------------|-----------------|----------------------------|-----------------------------------|---------------------------------|-----------------------------------------------------------------------------------------------------------------------------------------------------------------------------------------------------------------------------------------------------------|--|--|
| Definitions             | ALPHA<br>NUMERIC<br>ALPHANUMERIC                                    | = 0-9           | A-Z (MUST BE ALL CAPS) 0-9 |                                   |                                 | Use Courier 12-point font, not bold, for taxpayer data (print lines 7–60) and CTP ID, Doc ID and Paper Return Survey. (print line 63). All printed text and data must be Left Aligned unless specific instruction is provided in FieldDescription column. |  |  |
| Print<br>Line<br>Number | <u>Identification</u>                                               |                 | Begin<br>Print<br>Position | Maximum<br>Field<br><u>Length</u> | End<br>Print<br><u>Position</u> | Field  Description                                                                                                                                                                                                                                        |  |  |
| 52                      | Child 3 b. No-Was the child per totally disabled during any part    |                 | 70                         | 1                                 | 70                              | Upper X=marked check box Blank=unmarked check box                                                                                                                                                                                                         |  |  |
| 53                      | Blank line                                                          |                 | -                          | _                                 | -                               | _                                                                                                                                                                                                                                                         |  |  |
| 54                      | Form area                                                           |                 | 6                          | _                                 | 80                              | Conventional form size/style                                                                                                                                                                                                                              |  |  |
| 55                      | Line 10. Child 1<br>Child's relationship to you.                    |                 | 19                         | 12                                | 30                              | Alpha                                                                                                                                                                                                                                                     |  |  |
| 55                      | Line 10. Child 2<br>Child's relationship to you.                    |                 | 41                         | 12                                | 52                              | Alpha                                                                                                                                                                                                                                                     |  |  |
| 55                      | Line 10. Child 3<br>Child's relationship to you.                    |                 | 63                         | 12                                | 74                              | Alpha                                                                                                                                                                                                                                                     |  |  |
| 56                      | Blank line                                                          |                 | -                          | _                                 | _                               | _                                                                                                                                                                                                                                                         |  |  |
| 57-58                   | Form area                                                           |                 | 6                          | _                                 | 80                              | Conventional form size/style                                                                                                                                                                                                                              |  |  |
| 59                      | Line 11. Child 1<br>Number of days child lived with<br>during 2021. | you in Califor  | nia<br>19                  | 3                                 | 21                              | Numeric                                                                                                                                                                                                                                                   |  |  |
| 59                      | Line 11. Child 2<br>Number of days child lived with<br>during 2021. | you in Califori | nia<br>41                  | 3                                 | 43                              | Numeric                                                                                                                                                                                                                                                   |  |  |
| 59                      | Line 11. Child 3  Number of days child lived with during 2021.      | you in Californ | nia<br>63                  | 3                                 | 65                              | Numeric                                                                                                                                                                                                                                                   |  |  |
| 60-61                   | Blank lines                                                         |                 | _                          | _                                 | _                               | _                                                                                                                                                                                                                                                         |  |  |
| 62-63                   | Bottom Registration Mark, Anch conventional Form 3514               | nor Mark, and   | _                          | _                                 | _                               | End of bottom registration mark, anchor mark, and conventional form size/style                                                                                                                                                                            |  |  |
| 63                      | CTP ID (mandatory)                                                  |                 | 32                         | 3                                 | 34                              | Numeric, replace "613" with your assigned CTP ID                                                                                                                                                                                                          |  |  |
| 63                      | Doc ID (mandatory)                                                  |                 | 40                         | 7                                 | 46                              | Numeric, "8461214"                                                                                                                                                                                                                                        |  |  |