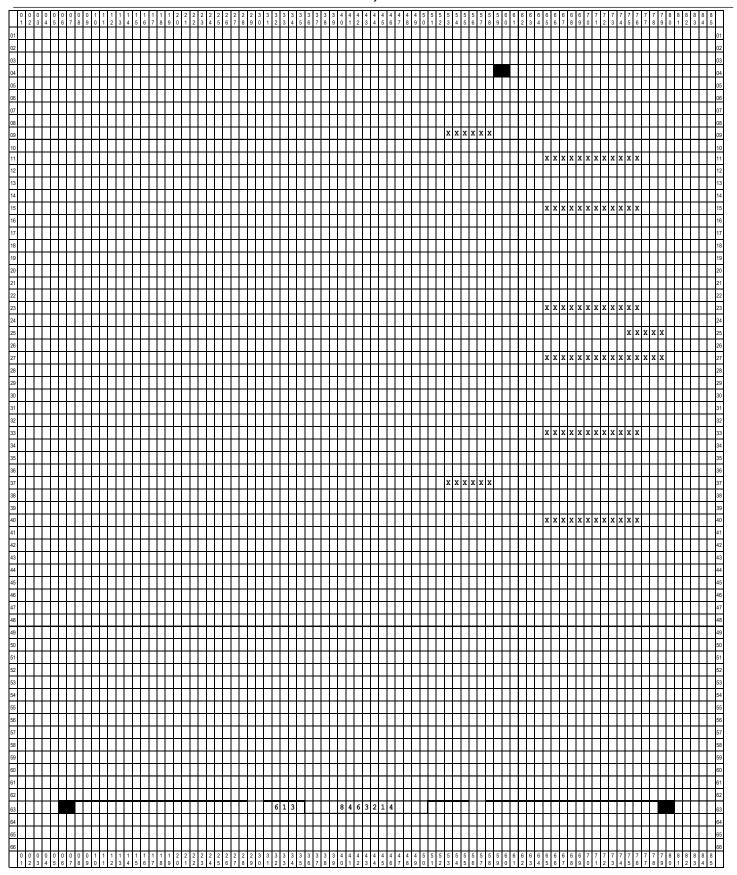

|                         |                                                                     | Absolute        | Positioning                | Form 3514 Spe                     | ecifications (                  | Side 1)                                                                                                                                                                                                                                                   |  |  |
|-------------------------|---------------------------------------------------------------------|-----------------|----------------------------|-----------------------------------|---------------------------------|-----------------------------------------------------------------------------------------------------------------------------------------------------------------------------------------------------------------------------------------------------------|--|--|
| Definitions             | ALPHA<br>NUMERIC<br>ALPHANUMERIC                                    | = 0-9           | A-Z (MUST BE ALL CAPS) 0-9 |                                   |                                 | Use Courier 12-point font, not bold, for taxpayer data (print lines 7–60) and CTP ID, Doc ID and Paper Return Survey. (print line 63). All printed text and data must be Left Aligned unless specific instruction is provided in FieldDescription column. |  |  |
| Print<br>Line<br>Number | <u>Identification</u>                                               |                 | Begin<br>Print<br>Position | Maximum<br>Field<br><u>Length</u> | End<br>Print<br><u>Position</u> | Field  Description                                                                                                                                                                                                                                        |  |  |
| 52                      | Child 3 b. No-Was the child per totally disabled during any part    |                 | 70                         | 1                                 | 70                              | Upper X=marked check box Blank=unmarked check box                                                                                                                                                                                                         |  |  |
| 53                      | Blank line                                                          |                 | -                          | _                                 | -                               | _                                                                                                                                                                                                                                                         |  |  |
| 54                      | Form area                                                           |                 | 6                          | _                                 | 80                              | Conventional form size/style                                                                                                                                                                                                                              |  |  |
| 55                      | Line 10. Child 1<br>Child's relationship to you.                    |                 | 19                         | 12                                | 30                              | Alpha                                                                                                                                                                                                                                                     |  |  |
| 55                      | Line 10. Child 2<br>Child's relationship to you.                    |                 | 41                         | 12                                | 52                              | Alpha                                                                                                                                                                                                                                                     |  |  |
| 55                      | Line 10. Child 3<br>Child's relationship to you.                    |                 | 63                         | 12                                | 74                              | Alpha                                                                                                                                                                                                                                                     |  |  |
| 56                      | Blank line                                                          |                 | -                          | _                                 | _                               | _                                                                                                                                                                                                                                                         |  |  |
| 57-58                   | Form area                                                           |                 | 6                          | _                                 | 80                              | Conventional form size/style                                                                                                                                                                                                                              |  |  |
| 59                      | Line 11. Child 1<br>Number of days child lived with<br>during 2021. | you in Califor  | nia<br>19                  | 3                                 | 21                              | Numeric                                                                                                                                                                                                                                                   |  |  |
| 59                      | Line 11. Child 2<br>Number of days child lived with<br>during 2021. | you in Califori | nia<br>41                  | 3                                 | 43                              | Numeric                                                                                                                                                                                                                                                   |  |  |
| 59                      | Line 11. Child 3  Number of days child lived with during 2021.      | you in Californ | nia<br>63                  | 3                                 | 65                              | Numeric                                                                                                                                                                                                                                                   |  |  |
| 60-61                   | Blank lines                                                         |                 | _                          | _                                 | _                               | _                                                                                                                                                                                                                                                         |  |  |
| 62-63                   | Bottom Registration Mark, Anch conventional Form 3514               | nor Mark, and   | _                          | _                                 | _                               | End of bottom registration mark, anchor mark, and conventional form size/style                                                                                                                                                                            |  |  |
| 63                      | CTP ID (mandatory)                                                  |                 | 32                         | 3                                 | 34                              | Numeric, replace "613" with your assigned CTP ID                                                                                                                                                                                                          |  |  |
| 63                      | Doc ID (mandatory)                                                  |                 | 40                         | 7                                 | 46                              | Numeric, "8461214"                                                                                                                                                                                                                                        |  |  |