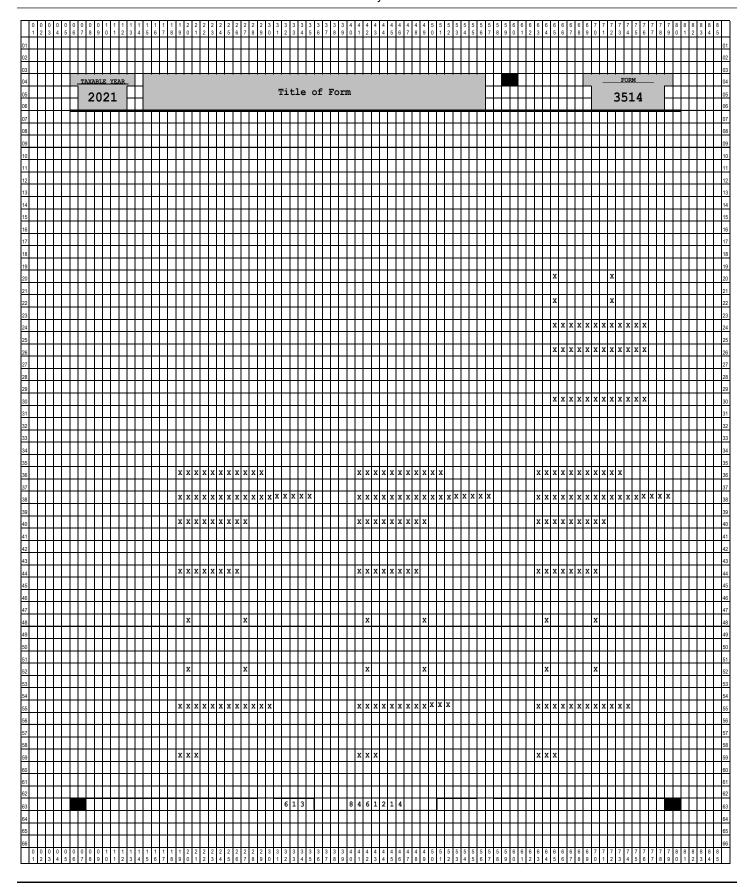

|                         | Absolute Positioning Form 3514 Specifications (Side 1)                                                                                                                                                             |                            |                                        |                          |                                                                                                                                                                                                                                                                                 |  |  |  |  |
|-------------------------|--------------------------------------------------------------------------------------------------------------------------------------------------------------------------------------------------------------------|----------------------------|----------------------------------------|--------------------------|---------------------------------------------------------------------------------------------------------------------------------------------------------------------------------------------------------------------------------------------------------------------------------|--|--|--|--|
| Definitions             | NUMERIC = $0-9$                                                                                                                                                                                                    |                            | IST BE ALL CAPS) IST BE ALL CAPS), 0-9 |                          | Use Courier 12-point font, not bold, for taxpayer data (print lines 7–60) and CTP ID, Doc ID and Paper Return Survey. (print line 63). All printed text and data must be Left Aligned unless specific instruction is provided in FieldDescription column.                       |  |  |  |  |
| Print<br>Line<br>Number | Identification                                                                                                                                                                                                     | Begin<br>Print<br>Position | Maximum<br>Field<br>Length             | End<br>Print<br>Position | Field Description                                                                                                                                                                                                                                                               |  |  |  |  |
| 1-3                     | Blank lines                                                                                                                                                                                                        | _                          | =                                      | _                        |                                                                                                                                                                                                                                                                                 |  |  |  |  |
| 4                       | "Taxable Year" and "Underline"                                                                                                                                                                                     | 6                          | 8                                      | 13                       | Conventional form size/style                                                                                                                                                                                                                                                    |  |  |  |  |
| 4                       | Anchor Mark                                                                                                                                                                                                        | 59                         | 2                                      | 60                       | Anchor mark, Conventional form size/style                                                                                                                                                                                                                                       |  |  |  |  |
| 4                       | "Form" and "Underline"                                                                                                                                                                                             | 69                         | 11                                     | 79                       | Conventional form size/style                                                                                                                                                                                                                                                    |  |  |  |  |
| 5                       | Tax Year Area                                                                                                                                                                                                      | 7                          | 6                                      | 12                       | Conventional form size/style                                                                                                                                                                                                                                                    |  |  |  |  |
| 5                       | Title of Form                                                                                                                                                                                                      | 16                         | 36                                     | 51                       | Conventional form size/style                                                                                                                                                                                                                                                    |  |  |  |  |
| 5                       | Form Identifier (3514) Area                                                                                                                                                                                        | 72                         | 6                                      | 77                       | Conventional form size/style                                                                                                                                                                                                                                                    |  |  |  |  |
| 6                       | Tax Year Area                                                                                                                                                                                                      | 7                          | 6                                      | 12                       | Conventional form size/style                                                                                                                                                                                                                                                    |  |  |  |  |
| 6                       | Title of Form                                                                                                                                                                                                      | 16                         | 36                                     | 51                       | Conventional form size/style                                                                                                                                                                                                                                                    |  |  |  |  |
| 6                       | Form Identifier (3514) Area                                                                                                                                                                                        | 72                         | 6                                      | 77                       | Conventional form size/style                                                                                                                                                                                                                                                    |  |  |  |  |
| 6                       | Bold Line                                                                                                                                                                                                          | 6                          | _                                      | 80                       | Conventional form size/style                                                                                                                                                                                                                                                    |  |  |  |  |
| 7.00                    | Francisco (Marchael de caracteria de la Calda                                                                                                                                                                      |                            |                                        |                          | Conventional form size/style with absolute position                                                                                                                                                                                                                             |  |  |  |  |
| 7-60                    | Form area with absolute position data fields                                                                                                                                                                       | _                          | _                                      | _                        | data fields                                                                                                                                                                                                                                                                     |  |  |  |  |
| 7-19                    | Blank lines                                                                                                                                                                                                        | _                          | _                                      |                          | Linney V. moreland about how                                                                                                                                                                                                                                                    |  |  |  |  |
| 20                      | Line 1. a. Yes-IRS previously disallowed your federal Earned Income Credit (EIC)                                                                                                                                   | 65                         | 1                                      | 65                       | Upper X=marked check box Blank=unmarked check box                                                                                                                                                                                                                               |  |  |  |  |
| 20                      | Line 1. a. No-IRS previously disallowed your federal Earned Income Credit (EIC)                                                                                                                                    | 72                         | 1                                      | 72                       | Upper X=marked check box Blank=unmarked check box                                                                                                                                                                                                                               |  |  |  |  |
| 21                      | Blank line                                                                                                                                                                                                         | -                          | -                                      | -                        | -                                                                                                                                                                                                                                                                               |  |  |  |  |
| 22                      | Line 1. b. Yes-Has Franchise Tax Board (FTB)<br>Previously disallowed your EITC                                                                                                                                    | 65                         | 1                                      | 65                       | Upper X=marked check box<br>Blank=unmarked check box                                                                                                                                                                                                                            |  |  |  |  |
| 22                      | Line 1. b. No-Has Franchise Tax Board (FTB) Previously disallowed your EITC                                                                                                                                        | 72                         | 1                                      | 72                       | Upper X=marked check box Blank=unmarked check box                                                                                                                                                                                                                               |  |  |  |  |
| 23                      | Blank line                                                                                                                                                                                                         | _                          | _                                      | _                        | _                                                                                                                                                                                                                                                                               |  |  |  |  |
| 24                      | Line 2. Federal AGI                                                                                                                                                                                                | 65                         | 12                                     | 76                       | Numeric                                                                                                                                                                                                                                                                         |  |  |  |  |
| 25                      | Blank line                                                                                                                                                                                                         | _                          | _                                      | _                        | _                                                                                                                                                                                                                                                                               |  |  |  |  |
| 26                      | Line 3. Federal EIC                                                                                                                                                                                                | 65                         | 12                                     | 76                       | Numeric                                                                                                                                                                                                                                                                         |  |  |  |  |
| 27-28                   | Form area                                                                                                                                                                                                          | 6                          | _                                      | 80                       | Conventional form, size/style                                                                                                                                                                                                                                                   |  |  |  |  |
| 29                      | Blank line                                                                                                                                                                                                         | -                          | -                                      | -                        | -                                                                                                                                                                                                                                                                               |  |  |  |  |
| 30                      | Line 4. Investment Income                                                                                                                                                                                          | 65                         | 12                                     | 76                       | Numeric                                                                                                                                                                                                                                                                         |  |  |  |  |
| 31-35                   | Form area                                                                                                                                                                                                          | 6                          | -                                      | 80                       | Conventional form, size/style                                                                                                                                                                                                                                                   |  |  |  |  |
| 36                      | Line 5. Child 1 First Name If entry made in this field, there must be entries in "Child 1 Last Name" field, "Child 1 SSN or ITIN" field and "Child 1 Date of Birth' field. Otherwise all four fields must be blank |                            | 11                                     | 29                       | Alpha, No Embedded Spaces. If entry made in this field, there must be entries in "Child 1 Last Name" field at print line 38, "Child1 SSN or ITIN" field at print line 40, and "Child 1 Date of Birth" field at print line 44, Otherwise, all four fields must be blank.         |  |  |  |  |
| 36                      | Line 5. Child 2 First Name If entry made in this field, there must be entries in "Child 2 Last Name" field, "Child 2 SSN or ITIN" and "Child 2 Date of Birth" field Otherwise all four fields must be blank.       |                            | 11                                     | 51                       | Alpha, No Embedded Spaces. If entry made in this field, there must be entries in "Child 2 Last Name" field at print line 38, "Child 2 SSN or ITIN" field at print line 40, and "Child 2 Date of Birth" field at print line 44, <b>Otherwise, all four fields must be blank.</b> |  |  |  |  |

|                         |                                                                                                                                                         | ADSOIUTE P                                                         | ositioning                        | Form 3514 Spe                     | ecincations (                                                                                                                                                                                                                                             | Side 1)                                                                                                                                                                                                                                                                           |  |
|-------------------------|---------------------------------------------------------------------------------------------------------------------------------------------------------|--------------------------------------------------------------------|-----------------------------------|-----------------------------------|-----------------------------------------------------------------------------------------------------------------------------------------------------------------------------------------------------------------------------------------------------------|-----------------------------------------------------------------------------------------------------------------------------------------------------------------------------------------------------------------------------------------------------------------------------------|--|
| Definitions             | ALPHA<br>NUMERIC<br>ALPHANUMERIC                                                                                                                        | = A-Z (MUST BE ALL CAPS)<br>= 0-9<br>= A-Z (MUST BE ALL CAPS), 0-9 |                                   |                                   | Use Courier 12-point font, not bold, for taxpayer data (print lines 7–60) and CTP ID, Doc ID and Paper Return Survey. (print line 63). All printed text and data must be Left Aligned unless specific instruction is provided in FieldDescription column. |                                                                                                                                                                                                                                                                                   |  |
| Print<br>Line<br>Number | <u>Identification</u>                                                                                                                                   |                                                                    | Begin<br>Print<br><u>Position</u> | Maximum<br>Field<br><u>Length</u> | End<br>Print<br><u>Position</u>                                                                                                                                                                                                                           | Field<br><u>Description</u>                                                                                                                                                                                                                                                       |  |
| 36                      | Line 5 Child 3 First Name If entry made in this field, th entries in "Child 3 First Nam SSN or ITIN" field and "Child field. Otherwise all four field   | e" field, "Child 3<br>I 3 Date of Birth                            | ,                                 | 11                                | 73                                                                                                                                                                                                                                                        | Alpha, No Embedded Spaces. If entry made in this field, there must be entries in "Child 3 First Name" field at print line 36, "Child 3 SSN or ITIN" field at print line 40, and "Child 3 Date of Birth" field at print line 44, Otherwise, all four fields must be blank.         |  |
| 37                      | Blank line                                                                                                                                              |                                                                    | _                                 | _                                 | _                                                                                                                                                                                                                                                         | _                                                                                                                                                                                                                                                                                 |  |
| 38                      | Line 6. Child 1 Last Name If entry made in this field, th entries in "Child 1 First Nam SSN or ITIN" field and "Child field. Otherwise all four field   | e" field, "Child 1<br>I 1 Date of Birth                            | ,,                                | 17                                | 35                                                                                                                                                                                                                                                        | Alpha, No Embedded Spaces. If entry made in this field, there must be entries in "Child 1 First Name" field at print line 36, "Child 1 SSN or ITIN" field at print line 40, and "Child 1 Date of Birth" field at print line 44, Otherwise, all four fields must be blank.         |  |
| 38                      | Line 6. Child 2 Last Name If entry made in this field, the entries in "Child 2 First Nam SSN or ITIN" field and "Child field. Otherwise all four field  | e" field, "Child 2<br>I 2 Date of Birth                            | ,,                                | 17                                | 57                                                                                                                                                                                                                                                        | Alpha, No Embedded Spaces. If entry made in this field, there must be entries in "Child 2 First Name" field at print line 36, "Child 2 SSN or ITIN" field at print line 40, and "Child 2 Date of Birth" field at print line 44, <b>Otherwise, all four fields must be blank.</b>  |  |
| 38                      | Line 6. Child 3 Last Name If entry made in this field, th entries in "Child 3 First Nam SSN or ITIN" field and "Child field. Otherwise all four field   | e" field, "Child 3<br>I 3 Date of Birth                            | ,,                                | 17                                | 79                                                                                                                                                                                                                                                        | Alpha, No Embedded Spaces. If entry made in this field, there must be entries in "Child 3 First Name" field at print line 36, "Child 3 SSN or ITIN" field at print line 40, and "Child 3 Date of Birth" field at print line 44, Otherwise, all four fields must be blank.         |  |
| 39                      | Blank line                                                                                                                                              |                                                                    | _                                 | _                                 | _                                                                                                                                                                                                                                                         | _                                                                                                                                                                                                                                                                                 |  |
| 40                      | Line 7. Child 1 SSN or ITIN If entry made in this field, th entries in "Child 1 First Nam Last Name" field and "Child field. Otherwise all four field   | e" field, "Child 1<br>1 Date of Birth"                             |                                   | 9                                 | 27                                                                                                                                                                                                                                                        | Numeric, No Embedded Spaces. If entry made in this field, there must be entries in "Child 1 First Name" field at print line 36, "Child 1 Last Name "field at print line 38, and "Child 1 Date of Birth" field at print line 44, <b>Otherwise, all four fields must be blank.</b>  |  |
| 40                      | Line 7. Child 2 SSN or ITIN If entry made in this field, th entries in "Child 2 First Nam Last Name" field and "Child field. Otherwise all four field   | e" field, "Child 2<br>2 Date of Birth"                             |                                   | 9                                 | 49                                                                                                                                                                                                                                                        | Numeric, No Embedded Spaces. If entry made in this field, there must be entries in "Child 2 First Name" field at print line 36, "Child 2 Last Name" field at print line 38, and "Child 2 Date of Birth" field at print line 44, Otherwise, all four fields must be blank.         |  |
| 40                      | Line 7. Child 3 SSN or ITIN If entry made in this field, th entries in "Child 3 First Nam Last Name" field and "Child field. Otherwise all four field   | e" field, "Child 3<br>3 Date of Birth"                             |                                   | 9                                 | 71                                                                                                                                                                                                                                                        | Numeric, No Embedded Spaces. If entry made in this field, there must be entries in "Child 3 First Name" field at print line 36, "Child 3 Last Name" field at print line 38, and "Child 3 Date of Birth" field at print line 44, <b>Otherwise</b> , all four fields must be blank. |  |
| 41-42                   | Form area                                                                                                                                               |                                                                    | 6                                 | _                                 | 80                                                                                                                                                                                                                                                        | Conventional form size/style                                                                                                                                                                                                                                                      |  |
| 43                      | Blank Lines                                                                                                                                             |                                                                    | _                                 | _                                 | -                                                                                                                                                                                                                                                         | -                                                                                                                                                                                                                                                                                 |  |
| 44                      | Line 8. Child 1 Date of Birth If entry made in this field, th entries in "Child 1 First Nam Last Name" field and "Child field. Otherwise all four field | e" field, "Child 1<br>1 SSN or ITIN"                               |                                   | 8                                 | 26                                                                                                                                                                                                                                                        | Numeric, No Embedded Spaces. If entry made in this field, there must be entries in "Child 1 First Name" field at print line 36, "Child 1 Last Name" field at print line 38, and "Child 1 SSN or ITIN" field at print line 40, Otherwise, all four fields must be blank.           |  |

|                                | Absolute Po                                                                                                                                                                                                        | sitioning                                 | Form 3514 Spe                     | ecifications (                                                                                                                                                                                                                                            | Side 1)                                                                                                                                                                                                                                                                        |
|--------------------------------|--------------------------------------------------------------------------------------------------------------------------------------------------------------------------------------------------------------------|-------------------------------------------|-----------------------------------|-----------------------------------------------------------------------------------------------------------------------------------------------------------------------------------------------------------------------------------------------------------|--------------------------------------------------------------------------------------------------------------------------------------------------------------------------------------------------------------------------------------------------------------------------------|
| Definitions                    | NUMERIC = $0-9$                                                                                                                                                                                                    | JST BE ALL CAPS)<br>JST BE ALL CAPS), 0-9 |                                   | Use Courier 12-point font, not bold, for taxpayer data (print lines 7–60) and CTP ID, Doc ID and Paper Return Survey. (print line 63). All printed text and data must be Left Aligned unless specific instruction is provided in FieldDescription column. |                                                                                                                                                                                                                                                                                |
| Print<br>Line<br><u>Number</u> | <u>Identification</u>                                                                                                                                                                                              | Begin<br>Print<br><u>Position</u>         | Maximum<br>Field<br><u>Length</u> | End<br>Print<br><u>Position</u>                                                                                                                                                                                                                           | Field<br><u>Description</u>                                                                                                                                                                                                                                                    |
| 44                             | Line 8. Child 2 Date of Birth If entry made in this field, there must be entries in "Child 2 First Name" field, "Child 2 Last Name" field and "Child 2 SSN or ITIN" field. Otherwise all four fields must be blank |                                           | 8                                 | 48                                                                                                                                                                                                                                                        | Numeric, No Embedded Spaces. If entry made in this field, there must be entries in "Child 2 First Name" field at print line 36, "Child 2 Last Name" field at print line 38, and "Child 2 SSN or ITIN" field at print line 40, <b>Otherwise, all four fields must be blank.</b> |
| 44                             | Line 8. Child 3 Date of Birth If entry made in this field, there must be entries in "Child 3 First Name" field, "Child 3 Last Name" field and "Child 3 SSN or ITIN" field. Otherwise all four fields must be blank |                                           | 8                                 | 70                                                                                                                                                                                                                                                        | Numeric, No Embedded Spaces. If entry made in this field, there must be entries in "Child 3 First Name" field at print line 36, "Child 3 Last Name" field at print line 38, and "Child 3 SSN or ITIN" field at print line 40, Otherwise, all four fields must be blank.        |
| 45                             | Blank line                                                                                                                                                                                                         | _                                         | _                                 | _                                                                                                                                                                                                                                                         | _                                                                                                                                                                                                                                                                              |
| 46-47                          | Form area                                                                                                                                                                                                          | 6                                         | _                                 | 80                                                                                                                                                                                                                                                        | Conventional form size/style                                                                                                                                                                                                                                                   |
| 48                             | Line 9. Child 1<br>a. Yes-Was the child under age 24 at the end of<br>2021, a student, and younger than you (or your<br>spouse/RDP, if filing jointly)?                                                            | 20                                        | 1                                 | 20                                                                                                                                                                                                                                                        | Upper X=marked check box<br>Blank=unmarked check box                                                                                                                                                                                                                           |
| 48                             | Line 9. Child 1 a. No-Was the child under age 24 at the end of 2021, a student, and younger than you (or your spouse/RDP, if filing jointly)?                                                                      | 27                                        | 1                                 | 27                                                                                                                                                                                                                                                        | Upper X=marked check box Blank=unmarked check box                                                                                                                                                                                                                              |
| 48                             | Line 9. Child 2 a. Yes-Was the child under age 24 at the end of 2021, a student, and younger than you (or your spouse/RDP, if filing jointly)?                                                                     | 42                                        | 1                                 | 42                                                                                                                                                                                                                                                        | Upper X=marked check box<br>Blank=unmarked check box                                                                                                                                                                                                                           |
| 48                             | Line 9. Child 2<br>a. No-Was the child under age 24 at the end of<br>2021, a student, and younger than you (or your<br>spouse/RDP, if filing jointly)?                                                             | 49                                        | 1                                 | 49                                                                                                                                                                                                                                                        | Upper X=marked check box<br>Blank=unmarked check box                                                                                                                                                                                                                           |
| 48                             | Line 9. Child 3<br>a. Yes-Was the child under age 24 at the end of<br>2021, a student, and younger than you (or your<br>spouse/RDP, if filing jointly)?                                                            | 64                                        | 1                                 | 64                                                                                                                                                                                                                                                        | Upper X=marked check box Blank=unmarked check box                                                                                                                                                                                                                              |
| 48                             | Line 9. Child 3 a. No-Was the child under age 24 at the end of 2021, a student, and younger than you (or your spouse/RDP, if filing jointly)?                                                                      | 70                                        | 1                                 | 70                                                                                                                                                                                                                                                        | Upper X=marked check box<br>Blank=unmarked check box                                                                                                                                                                                                                           |
| 49-50                          | Form area                                                                                                                                                                                                          | 6                                         |                                   | 80                                                                                                                                                                                                                                                        | Conventional form size/style                                                                                                                                                                                                                                                   |
| 51                             | Blank line                                                                                                                                                                                                         | _                                         | _                                 | _                                                                                                                                                                                                                                                         | _                                                                                                                                                                                                                                                                              |
| 52                             | Child 1 b. Yes-Was the child permanently and totally disabled during any part of 2021?                                                                                                                             | 20                                        | 1                                 | 20                                                                                                                                                                                                                                                        | Upper X=marked check box Blank=unmarked check box                                                                                                                                                                                                                              |
| 52                             | Child 1 b. No-Was the child permanently and totally disabled during any part of 2021?                                                                                                                              | 27                                        | 1                                 | 27                                                                                                                                                                                                                                                        | Upper X=marked check box Blank=unmarked check box                                                                                                                                                                                                                              |
| 52                             | Child 2 b. Yes-Was the child permanently and totally disabled during any part of 2021?                                                                                                                             | 42                                        | 1                                 | 42                                                                                                                                                                                                                                                        | Upper X=marked check box Blank=unmarked check box                                                                                                                                                                                                                              |
| 52                             | Child 2 b. No-Was the child permanently and totally disabled during any part of 2021?                                                                                                                              | 49                                        | 1                                 | 49                                                                                                                                                                                                                                                        | Upper X = marked check box Blank = unmarked check box                                                                                                                                                                                                                          |
| 52                             | Child 3 b. Yes-Was the child permanently and totally disabled during any part of 2021?                                                                                                                             | 64                                        | 1                                 | 64                                                                                                                                                                                                                                                        | Upper X=marked check box Blank=unmarked check box                                                                                                                                                                                                                              |

|                         |                                                                     | Absolute        | Positioning                | Form 3514 Spe                     | ecifications (                  | Side 1)                                                                                                                                                                                                                                                   |  |  |
|-------------------------|---------------------------------------------------------------------|-----------------|----------------------------|-----------------------------------|---------------------------------|-----------------------------------------------------------------------------------------------------------------------------------------------------------------------------------------------------------------------------------------------------------|--|--|
| Definitions             | ALPHA<br>NUMERIC<br>ALPHANUMERIC                                    | = 0-9           | A-Z (MUST BE ALL CAPS) 0-9 |                                   |                                 | Use Courier 12-point font, not bold, for taxpayer data (print lines 7–60) and CTP ID, Doc ID and Paper Return Survey. (print line 63). All printed text and data must be Left Aligned unless specific instruction is provided in FieldDescription column. |  |  |
| Print<br>Line<br>Number | <u>Identification</u>                                               |                 | Begin<br>Print<br>Position | Maximum<br>Field<br><u>Length</u> | End<br>Print<br><u>Position</u> | Field  Description                                                                                                                                                                                                                                        |  |  |
| 52                      | Child 3 b. No-Was the child per totally disabled during any part    |                 | 70                         | 1                                 | 70                              | Upper X=marked check box Blank=unmarked check box                                                                                                                                                                                                         |  |  |
| 53                      | Blank line                                                          |                 | -                          | _                                 | -                               | _                                                                                                                                                                                                                                                         |  |  |
| 54                      | Form area                                                           |                 | 6                          | _                                 | 80                              | Conventional form size/style                                                                                                                                                                                                                              |  |  |
| 55                      | Line 10. Child 1<br>Child's relationship to you.                    |                 | 19                         | 12                                | 30                              | Alpha                                                                                                                                                                                                                                                     |  |  |
| 55                      | Line 10. Child 2<br>Child's relationship to you.                    |                 | 41                         | 12                                | 52                              | Alpha                                                                                                                                                                                                                                                     |  |  |
| 55                      | Line 10. Child 3<br>Child's relationship to you.                    |                 | 63                         | 12                                | 74                              | Alpha                                                                                                                                                                                                                                                     |  |  |
| 56                      | Blank line                                                          |                 | -                          | _                                 | _                               | _                                                                                                                                                                                                                                                         |  |  |
| 57-58                   | Form area                                                           |                 | 6                          | _                                 | 80                              | Conventional form size/style                                                                                                                                                                                                                              |  |  |
| 59                      | Line 11. Child 1<br>Number of days child lived with<br>during 2021. | you in Califor  | nia<br>19                  | 3                                 | 21                              | Numeric                                                                                                                                                                                                                                                   |  |  |
| 59                      | Line 11. Child 2<br>Number of days child lived with<br>during 2021. | you in Califori | nia<br>41                  | 3                                 | 43                              | Numeric                                                                                                                                                                                                                                                   |  |  |
| 59                      | Line 11. Child 3  Number of days child lived with during 2021.      | you in Californ | nia<br>63                  | 3                                 | 65                              | Numeric                                                                                                                                                                                                                                                   |  |  |
| 60-61                   | Blank lines                                                         |                 | _                          | _                                 | _                               | _                                                                                                                                                                                                                                                         |  |  |
| 62-63                   | Bottom Registration Mark, Anch conventional Form 3514               | nor Mark, and   | _                          | _                                 | _                               | End of bottom registration mark, anchor mark, and conventional form size/style                                                                                                                                                                            |  |  |
| 63                      | CTP ID (mandatory)                                                  |                 | 32                         | 3                                 | 34                              | Numeric, replace "613" with your assigned CTP ID                                                                                                                                                                                                          |  |  |
| 63                      | Doc ID (mandatory)                                                  |                 | 40                         | 7                                 | 46                              | Numeric, "8461214"                                                                                                                                                                                                                                        |  |  |