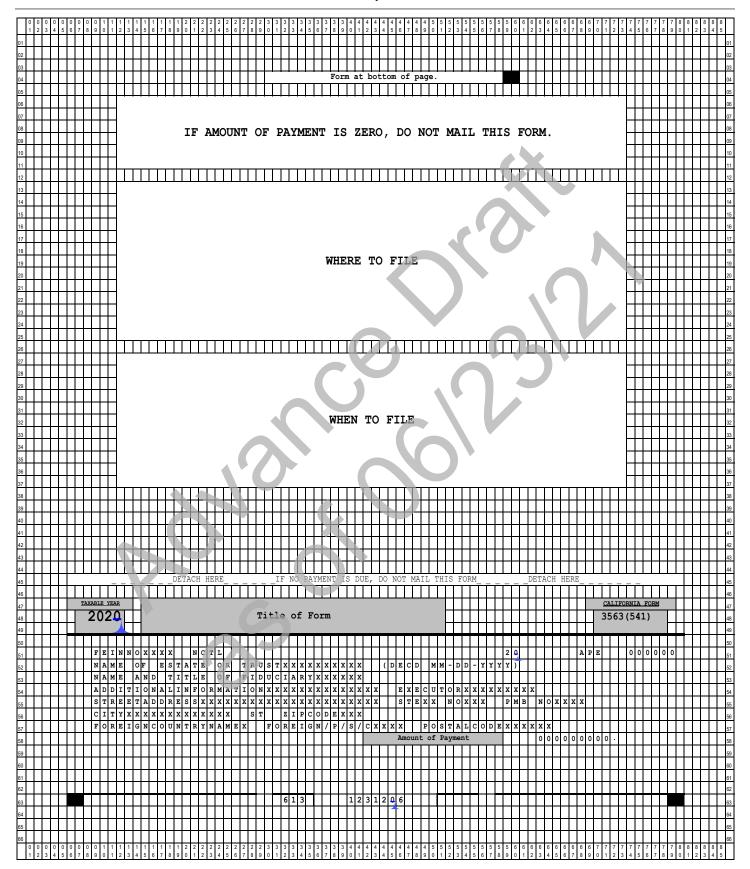

## Scannable Form FTB 3563 Specifications

Definitions: ALPHA = A-Z (MUST BE ALL CAPS)

NUMERIC = 0-9

ALPHANUMERIC = A-Z (MUST BE ALL CAPS), 0-9

Use Courier 12-point font, not bold, for taxpayer data (print lines 51–58) and CTP ID and doc. ID (print line 63). All printed text and data must be Left Aligned unless specific instruction is provided in Field Description column.

| column.                                                                          |                                                                                                                                                                                                                                                                                                                                                                                                                                                                                                                                                                                                                                                                                                                              |                            |                          |                                                                                  |  |  |
|----------------------------------------------------------------------------------|------------------------------------------------------------------------------------------------------------------------------------------------------------------------------------------------------------------------------------------------------------------------------------------------------------------------------------------------------------------------------------------------------------------------------------------------------------------------------------------------------------------------------------------------------------------------------------------------------------------------------------------------------------------------------------------------------------------------------|----------------------------|--------------------------|----------------------------------------------------------------------------------|--|--|
| Identification                                                                   | Begin<br>Print<br>Position                                                                                                                                                                                                                                                                                                                                                                                                                                                                                                                                                                                                                                                                                                   | Maximum<br>Field<br>Length | End<br>Print<br>Position | Field<br>Description                                                             |  |  |
|                                                                                  | _                                                                                                                                                                                                                                                                                                                                                                                                                                                                                                                                                                                                                                                                                                                            |                            | _                        | _                                                                                |  |  |
|                                                                                  | 30                                                                                                                                                                                                                                                                                                                                                                                                                                                                                                                                                                                                                                                                                                                           | 29                         | 58                       | Conventional form size/style                                                     |  |  |
| Anchor Mark                                                                      | 59                                                                                                                                                                                                                                                                                                                                                                                                                                                                                                                                                                                                                                                                                                                           | 2                          | 60                       | Anchor mark, Conventional form size/style                                        |  |  |
| Blank line                                                                       | _                                                                                                                                                                                                                                                                                                                                                                                                                                                                                                                                                                                                                                                                                                                            | _                          | _                        |                                                                                  |  |  |
| "DO NOT MAIL" and box                                                            | 12                                                                                                                                                                                                                                                                                                                                                                                                                                                                                                                                                                                                                                                                                                                           | 62                         | 73                       | Conventional form size/style                                                     |  |  |
| Blank line                                                                       | _                                                                                                                                                                                                                                                                                                                                                                                                                                                                                                                                                                                                                                                                                                                            | _                          | -4//                     |                                                                                  |  |  |
| "WHERE TO FILE" and box                                                          | 12                                                                                                                                                                                                                                                                                                                                                                                                                                                                                                                                                                                                                                                                                                                           | 62                         | 73                       | Conventional form size/style                                                     |  |  |
| Blank line                                                                       | _                                                                                                                                                                                                                                                                                                                                                                                                                                                                                                                                                                                                                                                                                                                            | -                          | 1-1                      | -                                                                                |  |  |
| "WHEN TO FILE" and box                                                           | 12                                                                                                                                                                                                                                                                                                                                                                                                                                                                                                                                                                                                                                                                                                                           | 62                         | 73                       | Conventional form size/style                                                     |  |  |
| Blank lines                                                                      | _                                                                                                                                                                                                                                                                                                                                                                                                                                                                                                                                                                                                                                                                                                                            | -                          |                          |                                                                                  |  |  |
| "Detach Here"/"Do Not Mail" line                                                 | 6                                                                                                                                                                                                                                                                                                                                                                                                                                                                                                                                                                                                                                                                                                                            | 75                         | 80                       | Conventional form size/style                                                     |  |  |
| Blank line                                                                       | -                                                                                                                                                                                                                                                                                                                                                                                                                                                                                                                                                                                                                                                                                                                            | - 4                        | -                        | 7-1                                                                              |  |  |
| "Taxable Year" and underline                                                     | 6                                                                                                                                                                                                                                                                                                                                                                                                                                                                                                                                                                                                                                                                                                                            | 8                          | 13                       | Conventional form size/style                                                     |  |  |
| Title of Form                                                                    | 15                                                                                                                                                                                                                                                                                                                                                                                                                                                                                                                                                                                                                                                                                                                           | 37                         | 51                       | Conventional form size/style                                                     |  |  |
| "California Form" and underline                                                  | 69                                                                                                                                                                                                                                                                                                                                                                                                                                                                                                                                                                                                                                                                                                                           | 11                         | 79                       | Conventional form size/style                                                     |  |  |
| Taxable Year Area "2020"                                                         | 7                                                                                                                                                                                                                                                                                                                                                                                                                                                                                                                                                                                                                                                                                                                            | 6                          | 12                       | Conventional form size/style                                                     |  |  |
| Title of Form                                                                    | 15                                                                                                                                                                                                                                                                                                                                                                                                                                                                                                                                                                                                                                                                                                                           | 37                         | 51                       | Conventional form size/style                                                     |  |  |
| Form Identifier "3563 (541)" Area                                                | 70                                                                                                                                                                                                                                                                                                                                                                                                                                                                                                                                                                                                                                                                                                                           | 9                          | 78                       | Conventional form size/style                                                     |  |  |
| Taxable Year Area "2029"                                                         | 7                                                                                                                                                                                                                                                                                                                                                                                                                                                                                                                                                                                                                                                                                                                            | 6                          | 12                       | Conventional form size/style                                                     |  |  |
| Title of Form                                                                    | 15                                                                                                                                                                                                                                                                                                                                                                                                                                                                                                                                                                                                                                                                                                                           | 37                         | 51                       | Conventional form size/style                                                     |  |  |
| Form Identifier "3563 (541)" Area                                                | 70                                                                                                                                                                                                                                                                                                                                                                                                                                                                                                                                                                                                                                                                                                                           | 9                          | 78                       | Conventional form size/style                                                     |  |  |
| Bold line                                                                        | 6                                                                                                                                                                                                                                                                                                                                                                                                                                                                                                                                                                                                                                                                                                                            | 75                         | 80                       | Conventional form size/style                                                     |  |  |
| Blank line                                                                       |                                                                                                                                                                                                                                                                                                                                                                                                                                                                                                                                                                                                                                                                                                                              | -                          | -                        | -                                                                                |  |  |
| Estate's or Trust's Federal Employer Identification Number (FEIN) (mandatory)    | 9                                                                                                                                                                                                                                                                                                                                                                                                                                                                                                                                                                                                                                                                                                                            | 10                         | 18                       | Numeric, "-"                                                                     |  |  |
| Name Control (All estates use "ESTA" and                                         |                                                                                                                                                                                                                                                                                                                                                                                                                                                                                                                                                                                                                                                                                                                              |                            |                          |                                                                                  |  |  |
|                                                                                  |                                                                                                                                                                                                                                                                                                                                                                                                                                                                                                                                                                                                                                                                                                                              |                            |                          | Alpha                                                                            |  |  |
|                                                                                  |                                                                                                                                                                                                                                                                                                                                                                                                                                                                                                                                                                                                                                                                                                                              |                            |                          | "29"                                                                             |  |  |
| Account Period Ending (APE)                                                      | 68                                                                                                                                                                                                                                                                                                                                                                                                                                                                                                                                                                                                                                                                                                                           | 3                          | 70                       | "APE"                                                                            |  |  |
| APE                                                                              | 74                                                                                                                                                                                                                                                                                                                                                                                                                                                                                                                                                                                                                                                                                                                           | 6                          | 79                       | Calendar year payment = "0" at print position 79. Fiscal year payment = "MMYYYY" |  |  |
| Name of Estate or Trust (mandatory)                                              | 9                                                                                                                                                                                                                                                                                                                                                                                                                                                                                                                                                                                                                                                                                                                            | 33                         | 41                       | Alphanumeric, no punctuation or symbols                                          |  |  |
| If Deceased, enter "DECD" and Date of Death, (mandatory); otherwise, leave blank | 44                                                                                                                                                                                                                                                                                                                                                                                                                                                                                                                                                                                                                                                                                                                           | 17                         | 60                       | Alphanumeric, "(DECD MM-DD-YYYY)", or blank                                      |  |  |
|                                                                                  | Blank line  "DO NOT MAIL" and box  Blank line  "WHERE TO FILE" and box  Blank line  "WHEN TO FILE" and box  Blank lines  "Detach Here"/"Do Not Mail" line  Blank line  "Taxable Year" and underline  Title of Form  "California Form" and underline  Taxable Year Area "2029"  Title of Form  Form Identifier "3563 (541)" Area  Taxable Year Area "2029"  Title of Form  Form Identifier "3563 (541)" Area  Bold line  Blank line  Estate's or Trust's Federal Employer Identification Number (FEIN) (mandatory)  Name Control (All estates use "ESTA" and all trusts use "TRUS") (mandatory)  Form Year Indicator  Account Period Ending (APE)  Name of Estate or Trust (mandatory)  If Deceased, enter "DECD" and Date of | Identification             | Identification           | Begin                                                                            |  |  |

|                | column.                                                                                                                  |                 |                  |                 |                                                                                                                                                                                  |  |  |  |
|----------------|--------------------------------------------------------------------------------------------------------------------------|-----------------|------------------|-----------------|----------------------------------------------------------------------------------------------------------------------------------------------------------------------------------|--|--|--|
| Print<br>Line  |                                                                                                                          | Begin<br>Print  | Maximum<br>Field | End<br>Print    | Field                                                                                                                                                                            |  |  |  |
| Number         | <u>Identification</u>                                                                                                    | <u>Position</u> | <u>Length</u>    | <u>Position</u> | <u>Description</u>                                                                                                                                                               |  |  |  |
| 53             | Name and Title of Fiduciary (mandatory)                                                                                  | 9               | 33               | 41              | Alphanumeric, Embedded spaces, No punctuation or symbols                                                                                                                         |  |  |  |
| 54             | Additional Information for In-Care-Of,<br>Representative, or Attention name or<br>other supplemental address information | 9               | 35               | 43              | Aiphanumeric, Embedded spaces, No punctuation, No symbols other than "/". If no in-care-of/representative/attention name or other supplemental address information, leave blank. |  |  |  |
| 54             | Executor/Guardian                                                                                                        | 46              | 17               | 62              | Alphanumeric, no punctuation or symbols                                                                                                                                          |  |  |  |
| 55             | Street Address (mandatory)                                                                                               | 9               | 35               | 43              | Alphanumeric, Embedded spaces, No punctuation, No symbols other than "/" or "-"                                                                                                  |  |  |  |
| 55             | APT, STE, SP, RM, FL, BLDG, and UN                                                                                       | 46              | 5                | 50              | Alpha, "APT, STE, SP, RM, FL, BLDG, or UN". Print only if there is a Number or Letter.                                                                                           |  |  |  |
| 55             | APT, STE, SP, RM, FL, BLDG, and UN<br>Number or Letter                                                                   | 52              | 5                | 56              | Alphanumeric, no symbols                                                                                                                                                         |  |  |  |
| 55             | Private Mail Box (PMB)                                                                                                   | 59              | 3                | 61              | "PMB". Print only if there is a Number or Letter.                                                                                                                                |  |  |  |
| 55             | Private Mail Box Number or Letter                                                                                        | 63              | 6                | 68              | Alphanumeric                                                                                                                                                                     |  |  |  |
| 56             | City (mandatory)                                                                                                         | 9               | 17               | 25              | Alphanumeric, Embedded spaces                                                                                                                                                    |  |  |  |
| 56             | State (mandatory) (Use Standard Abbreviations in this publication.)                                                      | 28              | 2                | 29              | Alpha, If foreign address, leave state field blank.                                                                                                                              |  |  |  |
| 56             | ZIP Code                                                                                                                 | 32              | 10               | 41              | Numeric, "-", If foreign address, leave ZIP Code field blank.                                                                                                                    |  |  |  |
| 57             | If Foreign Country Name                                                                                                  | 9               | 19               | 27              | Alphanumeric, Embedded spaces or blank.<br>2-character Country Abbreviation may be used.                                                                                         |  |  |  |
| 57             | If Foreign Province/State/County                                                                                         | 30              | 17               | 46              | Alphanumeric, Embedded spaces, or blank                                                                                                                                          |  |  |  |
| 57             | If Foreign Postal Code                                                                                                   | 49              | 16               | 64              | Alphanumeric, Embedded spaces, or blank                                                                                                                                          |  |  |  |
| 58             | "Amount of Payment" (mandatory)                                                                                          | 42              | 17               | 58              | Print as: "Amount of Payment"                                                                                                                                                    |  |  |  |
| 50             |                                                                                                                          |                 | 40               | 70              | Numeric, right aligned, whole dollars only.  Decimal point must print at end of dollar amount at                                                                                 |  |  |  |
| 58             | Estate's or Trust's Amount of Payment                                                                                    | 63              | 10               | 72              | print position 72. <b>Do not use commas.</b>                                                                                                                                     |  |  |  |
| 59-61<br>62-63 | Blank lines  Bottom Registration Mark, Anchor Mark, and conventional form FTB 3563                                       | _               |                  |                 | End of bottom registration mark, anchor mark, and conventional form size/style                                                                                                   |  |  |  |
| 63             | CTP ID (mandatory)                                                                                                       | 32              | 3                | 34              | Numeric, replace '613' with your assigned CTP ID.                                                                                                                                |  |  |  |
| 63             | Doc. ID (mandatory)                                                                                                      | 40              | 7                | 46              | Numeric, "1231296"                                                                                                                                                               |  |  |  |

## Scannable Form FTB 3563 Record Layout

Note: Record Layout is Reduced