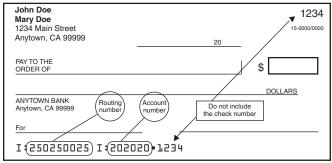

### **Direct Deposit**

Direct deposit is fast, safe, and convenient. To have your refund directly deposited into your bank account, fill in the account information on Form 540 2EZ, Side 4, line 33 and line 34. Fill in the routing and account numbers and indicate the account type. Verify routing and account numbers with your financial institution. **Do not** attach a voided check or deposit slip. See the illustration on the following page.

### Instructions: Form 540 2EZ

The routing number must be nine digits. The first two digits must be 01 through 12 or 21 through 32. On the sample check, the routing number is 250250025. The account number can be up to 17 characters and can include numbers and letters. Include hyphens, but omit spaces and special symbols. On the sample check, the account number is 202020.