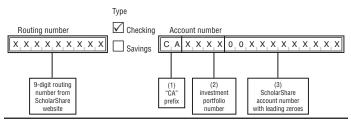

Some financial institutions will not allow a joint refund to be deposited to an individual account. If the direct deposit is rejected, the FTB will issue a paper check.

**Direct Deposit for ScholarShare 529 College Savings Plans** – If you have a ScholarShare 529 College Savings Plan account maintained by the ScholarShare Investment Board, you may have your refund directly deposited to your ScholarShare account.

Fill in the routing number, account type, and account number. To obtain the nine-digit routing number, go to **scholarshare.com** or call 800.544.5248. Check "Checking" as type of account. Enter your complete account number that includes (1) the "CA" prefix, (2) your four-digit investment portfolio number, and (3) your ScholarShare account number (for account numbers less than 11 digits, add leading zeros).