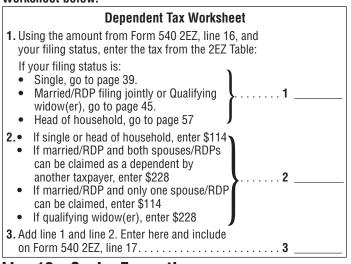

### If you checked the box on line 6, complete the Dependent Tax Worksheet below.

### Line 18 – Senior Exemption

If you entered 1 in the box on line 7, enter 114. If you entered 2 in the box on line 7, enter 228.

You cannot claim this exemption credit if someone else can claim you as a dependent on their tax return.