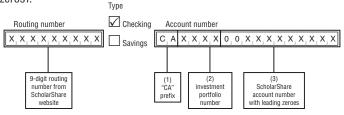

Some financial institutions will not allow a joint refund to be deposited to an individual account. If the direct deposit is rejected, the FTB will issue a paper check.

**Direct Deposit for ScholarShare 529 College Savings Plans** – If you have a ScholarShare 529 College Savings Plan account maintained by the ScholarShare Investment Board, you may have your refund directly deposited to your ScholarShare account.

Fill in the routing number, account type, and account number. To obtain the nine-digit routing number, go to **scholarshare.com** or call 800.544.5248. Check "Checking" as type of account. Enter your complete account number that includes (1) the "CA" prefix, (2) your four-digit investment portfolio number, and (3) your ScholarShare account number (for account numbers less than 11 digits, add leading zeros).