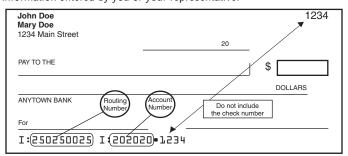

#### **Electronic Funds Withdrawal**

If you CalFile or e-file, instead of paying by check, you can use this convenient option. Simply provide your bank information, the amount you want to pay, and the date you want the amount to be withdrawn from your account. You can find the routing and account numbers on your check or by contacting your financial institution. Use the check illustration on the next page to find your bank information. Your tax preparation software will offer this option.

### **Direct Deposit**

Direct deposit is fast, safe, and convenient. To have your refund directly deposited into your bank account, fill in the account information on Form 540 2EZ, Side 4, line 33 and line 34. Fill in the routing and account numbers and indicate the account type. Verify routing and account numbers with your financial institution. **Do not** attach a voided check or deposit slip. See the illustration on the following page.

#### Instructions: Form 540 2EZ

The routing number must be nine digits. The first two digits must be 01 through 12 or 21 through 32. On the sample check, the routing number is 250250025. The account number can be up to 17 characters and can include numbers and letters. Include hyphens, but omit spaces and special symbols. On the sample check, the account number is 202020.

Check the appropriate box for the type of account. **Do not** check more than one box for each line.

Enter the portion of your refund you want directly deposited into each account. The total of line 33 and line 34 must equal the total amount of your refund. If line 33 and line 34 do not equal line 32, the FTB will issue a paper check.