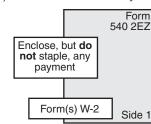

### **Check or Money Order** (no cash please)

Using black or blue ink, make your check or money order payable to the "Franchise Tax Board." **Do not send cash or other items of value** (such as stamps, lottery tickets, foreign currency, and gift cards). Write your SSN or ITIN and "2016 Form 540 2EZ" on the check or money order. Enclose, but **do not** staple your check or money order to the tax return.

### **Assembling Your Tax Return**

Assemble your tax return and mail it to the FTB.

To help with our processing costs, enclose, but **do not** staple, your payment. Attach your federal Form(s) W-2 to the lower front of your tax return.