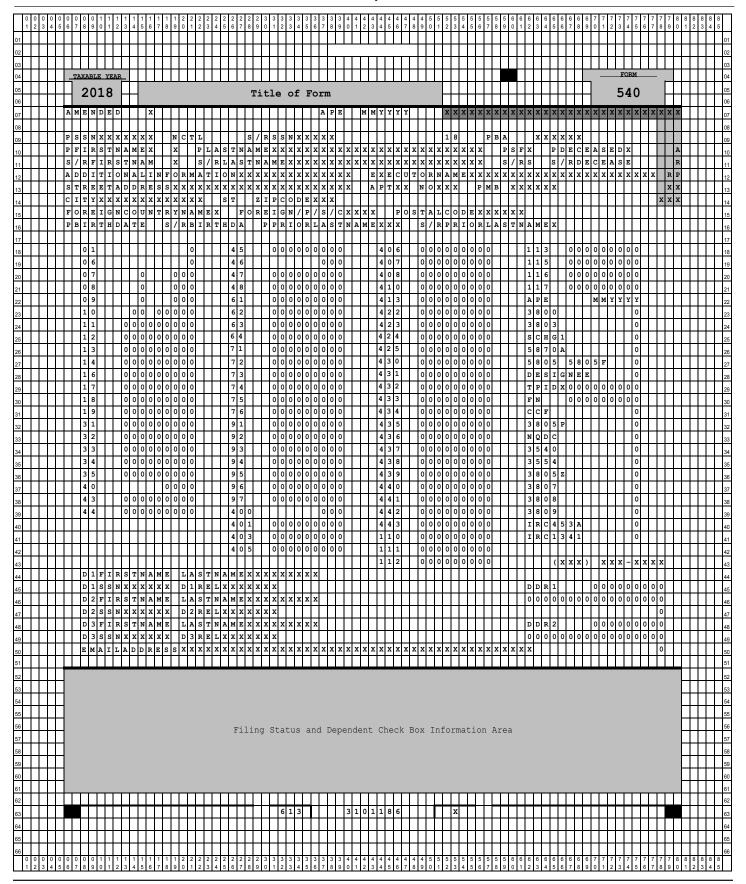

## Form 540 Scannable Band Specifications (Side 1)

Definitions: NUMERIC = 0-9

"0" = Will indicate no response.

"1" = Indicates a box was checked.

Indicates a box was checked.

Exception: Field No. 01 (filing status) will indicate filing status box checked.

Lines 17-50) and CTP ID and Doc ID.

Use Courier 12-point font, not

bold, for taxpayer data (print

"2" = Will indicate "FTB 5805F" is attached at print line 27.

|                         | "2" = Will indicate "FTB 580<br>RIGHT JUSTIFY = RJ | 105F" is attached at print line 27. |                                    |                            |                                   |                                                                                  |  |  |
|-------------------------|----------------------------------------------------|-------------------------------------|------------------------------------|----------------------------|-----------------------------------|----------------------------------------------------------------------------------|--|--|
| Print<br>Line<br>Number | Identification                                     | Begin<br>Print<br>Position          | Mandatory<br>Print<br><u>Field</u> | Begin<br>Field<br>Position | Maximum<br>Field<br><u>Length</u> | Field  Description                                                               |  |  |
| 17                      | Blank line                                         | _                                   | _                                  | _                          | _                                 | _                                                                                |  |  |
| 18                      | Filing Status                                      | 8                                   | "01"                               | 21                         | 1                                 | "1", "2", "3", "4", or "5"                                                       |  |  |
| 18                      | Claiming more than two credits                     | 26                                  | "45"                               | 31                         | 9                                 | Numeric                                                                          |  |  |
| 18                      | CA Firefighters' Memorial Fund                     | 44                                  | "406"                              | 49                         | 9                                 | Numeric                                                                          |  |  |
| 18                      | Underpayment of Estimated Tax                      | 62                                  | "113"                              | 67                         | 9                                 | Numeric                                                                          |  |  |
| 19                      | Claimed as a Dependent on Another Return           | 8                                   | "06"                               | 21                         | 1                                 | "0", "1"                                                                         |  |  |
| 19                      | Nonrefundable Renter's Credit                      | 26                                  | "46"                               | 37                         | 3                                 | Numeric                                                                          |  |  |
| 19                      | Emergency Food For Families                        |                                     |                                    |                            |                                   |                                                                                  |  |  |
|                         | Voluntary Tax Contribution Fund                    | 44                                  | "407"                              | 49                         | 9                                 | Numeric                                                                          |  |  |
| 19                      | Refund or No Amount Due                            | 62                                  | "115"                              | 67                         | 9                                 | Numeric                                                                          |  |  |
| 20                      | Personal Exemption Count                           | 8                                   | "07"                               | 15                         | 1                                 | "0", "1", "2"                                                                    |  |  |
| 20                      | Personal Exemption Amount                          | _                                   | _                                  | 19                         | 3                                 | Numeric, (RJ)                                                                    |  |  |
| 20                      | Total Credits                                      | 26                                  | "47"                               | 31                         | 9                                 | Numeric                                                                          |  |  |
| 20                      | CA Peace Officer Memorial Foundation Fund          | 44                                  | "408"                              | 49                         | 9                                 | Numeric                                                                          |  |  |
| 20                      | Direct Deposit Amount #1                           | 62                                  | "116"                              | 67                         | 9                                 | Numeric                                                                          |  |  |
| 21                      | Blind Exemption Count                              | 8                                   | "08"                               | 15                         | 1                                 | "0", "1", "2"                                                                    |  |  |
| 21                      | Blind Exemption Amount                             | _                                   | _                                  | 19                         | 3                                 | Numeric, (RJ)                                                                    |  |  |
| 21                      | Subtract Line 47 from Line 35                      | 26                                  | "48"                               | 31                         | 9                                 | Numeric                                                                          |  |  |
| 21                      | CA Sea Otter Fund                                  | 44                                  | "410"                              | 49                         | 9                                 | Numeric                                                                          |  |  |
| 21                      | Direct Deposit Amount #2                           | 62                                  | "117"                              | 67                         | 9                                 | Numeric                                                                          |  |  |
| 22                      | Senior Exemption Count                             | 8                                   | "09"                               | 15                         | 1                                 | "0", "1", "2"                                                                    |  |  |
| 22                      | Senior Exemption Amount                            | _                                   | _                                  | 19                         | 3                                 | Numeric, (RJ)                                                                    |  |  |
| 22                      | Alternative Minimum Tax                            | 26                                  | "61"                               | 31                         | 9                                 | Numeric                                                                          |  |  |
| 22                      | CA Cancer Research                                 |                                     |                                    |                            |                                   |                                                                                  |  |  |
|                         | Voluntary Tax Contribution Fund                    | 44                                  | "413"                              | 49                         | 9                                 | Numeric                                                                          |  |  |
| 22                      | APE                                                | 62                                  | "APE"                              | 70                         | 6                                 | Calender year payment = "0" at print position 75. Fiscal year payment = "MMYYYY" |  |  |
| 23                      | Dependent Exemption Count                          | 8                                   | "10"                               | 14                         | 2                                 | Numeric, (RJ),<br>For Example "1", "2", "3""99"                                  |  |  |
| 23                      | Dependent Exemption Amount                         | _                                   | _                                  | 17                         | 5                                 | Numeric, (RJ)                                                                    |  |  |
| 23                      | Mental Health Services Tax                         | 26                                  | "62"                               | 31                         | 9                                 | Numeric                                                                          |  |  |
| 23                      | School Supplies for Homeless Children Fund         | 44                                  | "422"                              | 49                         | 9                                 | Numeric                                                                          |  |  |
| 23                      | 3800 Attached Box                                  | 62                                  | "3800"                             | 75                         | 1                                 | "0", "1"                                                                         |  |  |
| 24                      | Exemption Amount                                   | 8                                   | "11"                               | 13                         | 9                                 | Numeric                                                                          |  |  |
| 24                      | Other Taxes and Credit Recapture                   | 26                                  | "63"                               | 31                         | 9                                 | Numeric                                                                          |  |  |
| 24                      | School Supplies for Homeless Children Fund         | 44                                  | "422"                              | 49                         | 9                                 | Numeric                                                                          |  |  |
| 24                      | 3803 Attached Box                                  | 62                                  | "3803"                             | 75                         | 1                                 | "0", "1"                                                                         |  |  |
| 25                      | State Wages Form(s) W-2                            | 8                                   | "12"                               | 13                         | 9                                 | Numeric                                                                          |  |  |
| 25                      | Total Tax                                          | 26                                  | "64"                               | 31                         | 9                                 | Numeric                                                                          |  |  |

## Form 540 Scannable Band Specifications (Side 1)

| Definitions: | NUMERIC<br>"0"<br>"1" | <ul><li>= 0-9</li><li>= Will indicate no response.</li><li>= Indicates a box was checked.</li></ul>                                      |                                     | Use Courier 12-point font, not bold, for taxpayer data (print |
|--------------|-----------------------|------------------------------------------------------------------------------------------------------------------------------------------|-------------------------------------|---------------------------------------------------------------|
|              | •                     | Exception: Field No. 01 (filing status) will indicate filing status box checked. Will indicate "FTB 5805F" is attached at print line 27. | lines 17-50) and CTP ID and Doc ID. |                                                               |
|              | DICUT ILICTIEV        | _                                                                                                                                        | DI                                  |                                                               |

|                         | RIGHT JUSTIFY = RJ                                                                |                            |                                    |                            |                            |                                               |
|-------------------------|-----------------------------------------------------------------------------------|----------------------------|------------------------------------|----------------------------|----------------------------|-----------------------------------------------|
| Print<br>Line<br>Number | Identification                                                                    | Begin<br>Print<br>Position | Mandatory<br>Print<br><u>Field</u> | Begin<br>Field<br>Position | Maximum<br>Field<br>Length | Field Description                             |
| 25                      | Protect Our Coast and Oceans                                                      |                            |                                    |                            |                            |                                               |
|                         | Voluntary Tax Contribution Fund                                                   | 44                         | "424"                              | 49                         | 9                          | Numeric                                       |
| 25                      | Schedule G-1 Attached Box                                                         | 62                         | "SCHG1"                            | 75                         | 1                          | "0", "1"                                      |
| 26                      | Federal AGI                                                                       | 8                          | "13"                               | 13                         | 9                          | Numeric                                       |
| 26                      | CA Income Tax Withheld                                                            | 26                         | "71"                               | 31                         | 9                          | Numeric                                       |
| 26                      | Keep Arts in Schools                                                              |                            |                                    |                            |                            |                                               |
|                         | Voluntary Tax Contribution Fund                                                   | 44                         | "425"                              | 49                         | 9                          | Numeric                                       |
| 26                      | 5870A Attached Box                                                                | 62                         | "5870A"                            | 75                         | 1                          | "0", "1"                                      |
| 27                      | CA Adjustments – Subtractions                                                     | 8                          | "14"                               | 13                         | 9                          | Numeric                                       |
| 27                      | 2018 CA Estimated Tax and other payments                                          | 26                         | "72"                               | 31                         | 9                          | Numeric                                       |
| 27                      | State Children's Trust Fund for                                                   |                            |                                    |                            |                            |                                               |
|                         | the Prevention of Child Abuse                                                     | 44                         | "430"                              | 49                         | 9                          | Numeric                                       |
| 27                      | 5805 5805F Attached Box                                                           | 62                         | "5805"<br>"5805F"                  | 75                         | 1                          | "0", "1" = 5805 Attached "2" = 5805F Attached |
| 28                      | CA Adjustments - Additions                                                        | 8                          | "16"                               | 13                         | 9                          | Numeric                                       |
| 28                      | Withholding (Form 592-B and/or 593)                                               | 26                         | "73"                               | 31                         | 9                          | Numeric                                       |
| 28                      | Prevention of Animal Homelessness                                                 | -                          |                                    |                            |                            |                                               |
|                         | and Cruelty Fund                                                                  | 44                         | "431"                              | 49                         | 9                          | Numeric                                       |
| 28                      | Third Party Designee Field Label                                                  | 62                         | "DESIGNEE"                         | 62                         | 8                          | Alpha, Hardcode "DESIGNEE"                    |
| 28                      | Third Party Designee Question                                                     | _                          | _                                  | 75                         | 1                          | "0" = "No", "1" = "Yes"                       |
| 29                      | CA Adjusted Gross Income                                                          | 8                          | "17"                               | 13                         | 9                          | Numeric                                       |
| 29                      | Excess SDI (or VPDI) Withheld                                                     | 26                         | "74"                               | 31                         | 9                          | Numeric                                       |
| 29                      | Revive the Salton Sea Fund                                                        | 44                         | "432"                              | 49                         | 9                          | Numeric                                       |
| 29                      | Tax Preparer ID Number Field Label ("Mandatory professional products only")       | 62                         | "TPID"                             | 62                         | 4                          | Alpha, Hardcode "TPID"                        |
| 29                      | Tax Preparer ID Number (PTIN)                                                     | _                          | _                                  | 66                         | 1                          | "P" or blank                                  |
| 29                      | Tax Preparer ID Number (PTIN) continued ("Mandatory professional products only")  | _                          | _                                  | 68                         | 8                          | Numeric, RJ, or blank                         |
| 29                      | Tax Preparer ID Number (SSN) continued ("Mandatory professional products only")   | _                          | -                                  | 67                         | 9                          | Numeric, No dashes, RJ, or blank              |
| 30                      | Standard/Itemized Deductions                                                      | 8                          | "18"                               | 13                         | 9                          | Numeric                                       |
| 30                      | Earned Income Tax Credit                                                          | 26                         | "75"                               | 31                         | 9                          | Numeric                                       |
| 30                      | California Domestic Violence Victims Fund                                         | 44                         | "433"                              | 49                         | 9                          | Numeric                                       |
| 30                      | Tax Preparer ID Number Field Label (FEIN) (Mandatory, professional products only) | 62                         | "FN"                               | 62                         | 2                          | Alpha, Hardcode "FN"                          |
| 30                      | Tax Preparer ID Number (FEIN) continued                                           | _                          | _                                  | 67                         | 9                          | Numeric, No dashes, RJ, or blank              |
| 31                      | Taxable Income                                                                    | 8                          | "19"                               | 13                         | 9                          | Numeric                                       |
| 31                      | Total Payments                                                                    | 26                         | "76"                               | 31                         | 9                          | Numeric                                       |
| 31                      | Special Olympics Fund                                                             | 44                         | "434"                              | 49                         | 9                          | Numeric                                       |
| 31                      | CCF                                                                               | 62                         | "CCF"                              | 75                         | 1                          | "0", "1"                                      |
|                         |                                                                                   |                            |                                    |                            |                            |                                               |

| Form 540 Scannable Band Specifications (Side 1) | Form 540 | Scannable | Band S | Specifications | (Side 1 | ) |
|-------------------------------------------------|----------|-----------|--------|----------------|---------|---|
|-------------------------------------------------|----------|-----------|--------|----------------|---------|---|

|              |                       | •                                                                                                                                                                              |                                                                          |
|--------------|-----------------------|--------------------------------------------------------------------------------------------------------------------------------------------------------------------------------|--------------------------------------------------------------------------|
| Definitions: | NUMERIC               | = 0-9                                                                                                                                                                          | Use Courier 12-point font, not                                           |
|              | "0"<br>"1"            | <ul> <li>Will indicate no response.</li> <li>Indicates a box was checked.</li> <li>Exception: Field No. 01 (filing status) will indicate filing status box checked.</li> </ul> | bold, for taxpayer data (print<br>lines 17-50) and CTP ID and<br>Doc ID. |
|              | "2"<br>RIGHT ILISTIEV | <ul><li>Will indicate "FTB 5805F" is attached at print line 27.</li></ul>                                                                                                      |                                                                          |

|                | RIGHT JUSTIFY = RJ                          |                | ·                     |                |                        |                                                                       |
|----------------|---------------------------------------------|----------------|-----------------------|----------------|------------------------|-----------------------------------------------------------------------|
| Print          |                                             | Begin<br>Print | Mandatory             | Begin<br>Field | Maximum                | Field                                                                 |
| Line<br>Number | Identification                              | Position       | Print<br><u>Field</u> | Position       | Field<br><u>Length</u> | Description                                                           |
| 32             | Tax                                         | 8              | "31"                  | 13             | 9                      | Numeric                                                               |
| 32             | Use Tax                                     | 26             | "91"                  | 31             | 9                      | Numeric                                                               |
| 32             | Type 1 Diabetes Research Fund               | 44             | "435"                 | 49             | 9                      | Numeric                                                               |
| 32             | 3805P Attached Box                          | 62             | "3805P"               | 75             | 1                      | "0", "1"                                                              |
| 33             | Exemption Credits                           | 8              | "32"                  | 13             | 9                      | Numeric                                                               |
| 33             | Payments Balance                            | 26             | "92"                  | 31             | 9                      | Numeric                                                               |
| 33             | California YMCA Youth and Government        |                |                       |                |                        |                                                                       |
|                | Voluntary Tax Contribution Fund             | 44             | "436"                 | 49             | 9                      | Numeric                                                               |
| 33             | NQDC Attached Box                           | 62             | "NQDC"                | 75             | 1                      | "0", "1"                                                              |
| 34             | Subtract Line 32 from line 31               | 8              | "33"                  | 13             | 9                      | Numeric                                                               |
| 34             | Use Tax Balance                             | 26             | "93"                  | 31             | 9                      | Numeric                                                               |
| 34             | Habitat for Humanity Voluntary              |                |                       |                |                        |                                                                       |
|                | Tax Contribution Fund                       | 44             | "437"                 | 49             | 9                      | Numeric                                                               |
| 34             | 3540 Attached Box                           | 62             | "3540"                | 75             | 1                      | "0", "1"                                                              |
| 35             | Tax from SCH G-1 and form FTB 5870A         | 8              | "34"                  | 13             | 9                      | Numeric                                                               |
| 35             | Overpaid Tax                                | 26             | "94"                  | 31             | 9                      | Numeric                                                               |
| 35             | California Senior Citizen Advocacy          |                |                       |                |                        |                                                                       |
|                | Voluntary Tax Contribution Fund             | 44             | "438"                 | 49             | 9                      | Numeric                                                               |
| 35             | 3554 Attached Box                           | 62             | "3554"                | 75             | 1                      | "0", "1"                                                              |
| 36             | Add Line 33 and Line 34                     | 8              | "35"                  | 13             | 9                      | Numeric                                                               |
|                | Overpaid Tax Applied to 2018                |                |                       |                |                        |                                                                       |
| 36             | Estimated Taxes                             | 26             | "95"                  | 31             | 9                      | Numeric                                                               |
| 36             | Native California Wildlife Rehabilitation   |                |                       |                |                        |                                                                       |
|                | Voluntary Tax Contribution Fund             | 44             | "439"                 | 49             | 9                      | Numeric                                                               |
| 36             | 3805Z Attached Box                          | 62             | "3805Z"               | 75             | 1                      | "0", "1"                                                              |
| 07             | Nonrefundable Child/Dependent               | 0              | "40"                  | 40             | 4                      | Numeral                                                               |
| 37             | Care Expenses                               | 8              | "40"                  | 18             | 4                      | Numeric                                                               |
| 37             | Overpaid Tax Available This Year            | 26             | "96"                  | 31             | 9                      | Numeric                                                               |
| 37             | Rape Backlog Kit Voluntary Tax Contribution | 44             | "440"                 | 49             | 9                      | Numeric                                                               |
| 37             | 3807 Attached Box                           | 62             | "3807"                | 75             | 1                      | "0", "1"                                                              |
|                |                                             |                |                       |                |                        | Enter 3 digit credit code and the credit amount, for example "17320"  |
|                |                                             |                |                       |                |                        | designates a Dependent Parent                                         |
| 38             | Credit                                      | 8              | "43"                  | 13             | 9                      | Credit for \$20.                                                      |
| 38             | Tax Due                                     | 26             | "97"                  | 31             | 9                      | Numeric                                                               |
| 38             | Organ and Tissue Donor Registry Voluntary   |                |                       |                |                        |                                                                       |
|                | Tax Contribution Fund                       | 44             | "441"                 | 49             | 9                      | Numeric                                                               |
| 38             | 3808 Attached Box                           | 62             | "3808"                | 75             | 1                      | "0", "1"                                                              |
|                |                                             |                |                       |                |                        | Enter 3 digit credit code and the credit amount, for example "183100" |
|                |                                             |                |                       |                |                        | designates a Research Credit for                                      |
| 39             | Credit                                      | 8              | "44"                  | 13             | 9                      | \$100.                                                                |
| 39             | California Senior's Special Fund            | 26             | "400"                 | 37             | 3                      | Numeric                                                               |
|                |                                             |                |                       |                |                        |                                                                       |