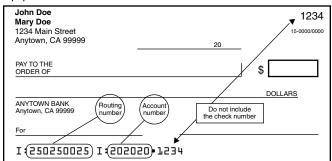

#### **Electronic Funds Withdrawal**

If you CalFile or e-file, instead of paying by check, you can use this convenient option. Simply provide your bank information, the amount you want to pay, and the date you want the amount to be withdrawn from your account. You can find the routing and account numbers on your check or by contacting your financial institution. Use the check illustration on the next page to find your bank information. Your tax preparation software will offer this option.

#### **Direct Deposit**

Direct deposit is fast, safe, and convenient. To have your refund directly deposited into your bank account, fill in the account information on Form 540 2EZ, Side 4, line 33 and line 34. Fill in the routing and account numbers and indicate the account type. Verify routing and account numbers with your financial institution. **Do not** attach a voided check or deposit slip. See the illustration on the following page.

#### Instructions: Form 540 2EZ

The routing number must be nine digits. The first two digits must be 01 through 12 or 21 through 32. On the sample check, the routing number is 250250025. The account number can be up to 17 characters and can include numbers and letters. Include hyphens, but omit spaces and special symbols. On the sample check, the account number is 202020.