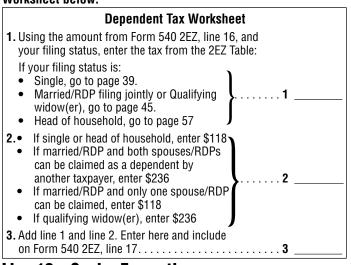

# If you checked the box on line 6, complete the Dependent Tax Worksheet below.

#### Line 18 – Senior Exemption

If you entered 1 in the box on line 7, enter 118. If you entered 2 in the box on line 7, enter 236.

You cannot claim this exemption credit if someone else can claim you as a dependent on their tax return.

#### Line 19 - Nonrefundable Renter's Credit

If you were a resident of California and paid rent on property in California which was your principal residence, you may qualify for a credit that you can use to reduce your tax. Answer the questions on page 11 to see if you qualify.