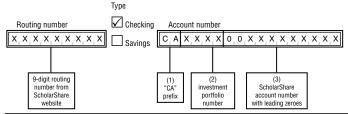

Some financial institutions will not allow a joint refund to be deposited to an individual account. If the direct deposit is rejected, the FTB will issue a paper check.

**Direct Deposit for ScholarShare 529 College Savings Plans** – If you have a ScholarShare 529 College Savings Plan account maintained by the ScholarShare Investment Board, you may have your refund directly deposited to your ScholarShare account.

Fill in the routing number, account type, and account number. To obtain the nine-digit routing number, go to **scholarshare.com** or call 800.544.5248. Check "Checking" as type of account. Enter your complete account number that includes (1) the "CA" prefix, (2) your four-digit investment portfolio number, and (3) your ScholarShare account number (for account numbers less than 11 digits, add leading zeros).