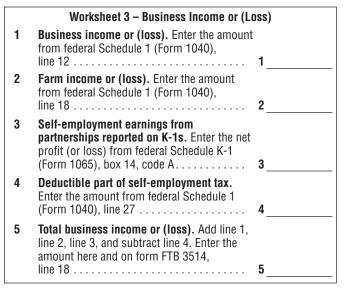

For taxable years beginning on or after January 1, 2017, California conforms to federal law to include in the definition of earned income net earnings from self employment. If you have self-employment income, you cannot use Form 540 2EZ. Get Form 540 at **ftb.ca.gov/forms** or **e-file**.